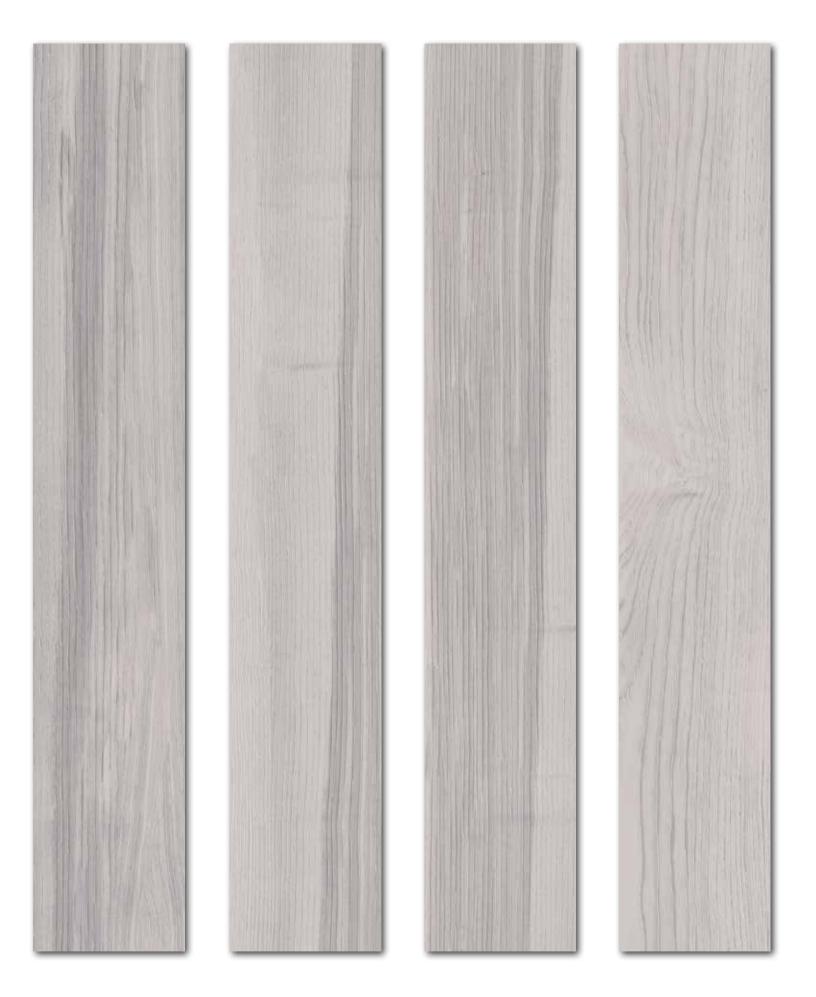

LENNA DARK GRAY

LENNA LIGHT GRAY

Bircola is a design of nature, of wood, but it is not solely the color. It is a design that is created by the opacity of the depth and obliges the viewer to come out of the opacity and enter light.

Rokaceram offers unmatched project flexibility and the freedom to give concrete form to your ideas without being shackled by size.

BIRCOLA BEIGE

BIRCOLA ANTHRACITE

BIRCOLA BROWN

With Willer, you experience a fall, a curvature, a fall, and a curvature. This goes eternally on. In the meantime, you enter the vacuum and seconds of silence and stillness and then successive breaks of lines.

WILLER BEIGE