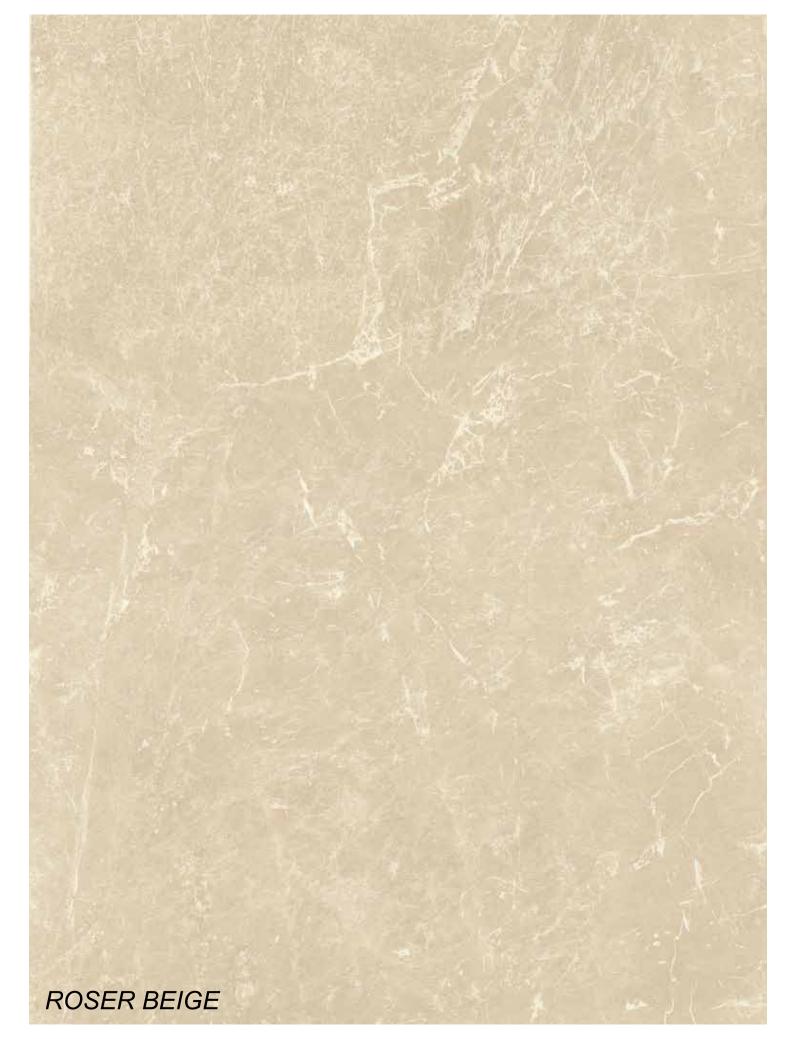

If the lines string along, blossoms will grow which are offered to your eyes, brightening your soul with the fragrance of life. Roser is a combination of such divergence, convergence and elegance.

Thanks to its native 1.1cm thickness, provides lightness and strength in all applications - even the ones you'd never even imagined.