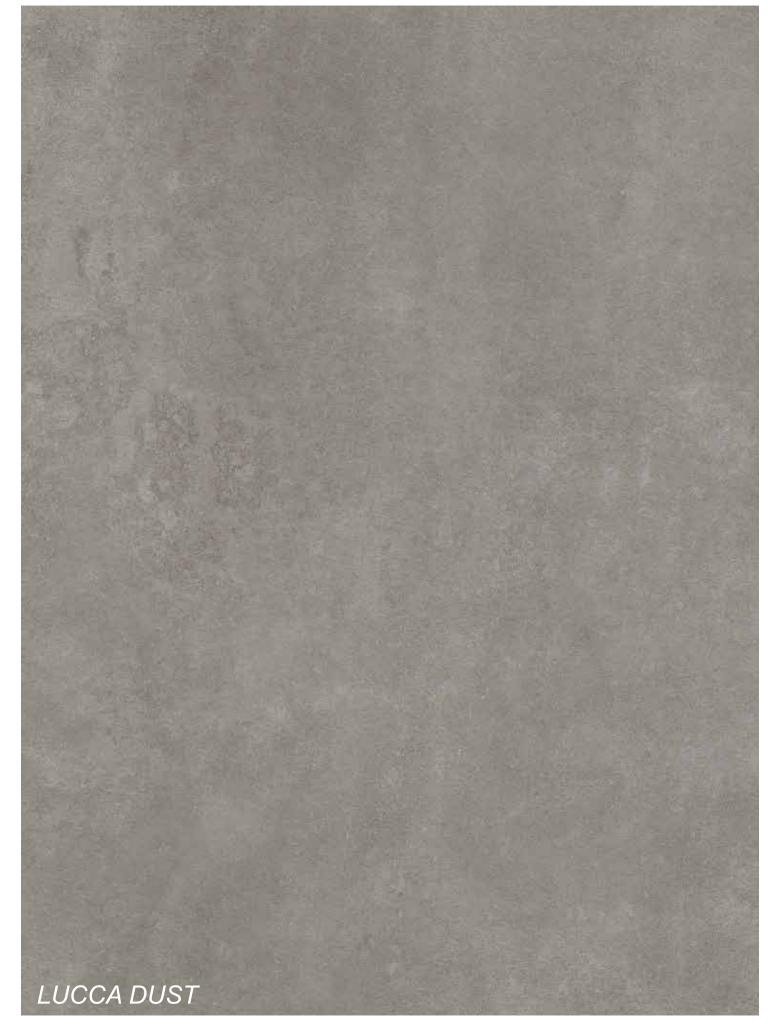

In the shadow of a wall, you sometimes need to stall to look. Looking into the depth of the moments and green of the life's seconds, breathing, wallowing and swallowing a bitter coffee. That bitterness of Merlot, will you find sweet.

Thanks to its native 1.1cm thickness, provides lightness and strength in all applications - even the ones you'd never even imagined.

Rokaceram offers unmatched project flexibility and the freedom to give concrete form to your ideas without being shackled by size.