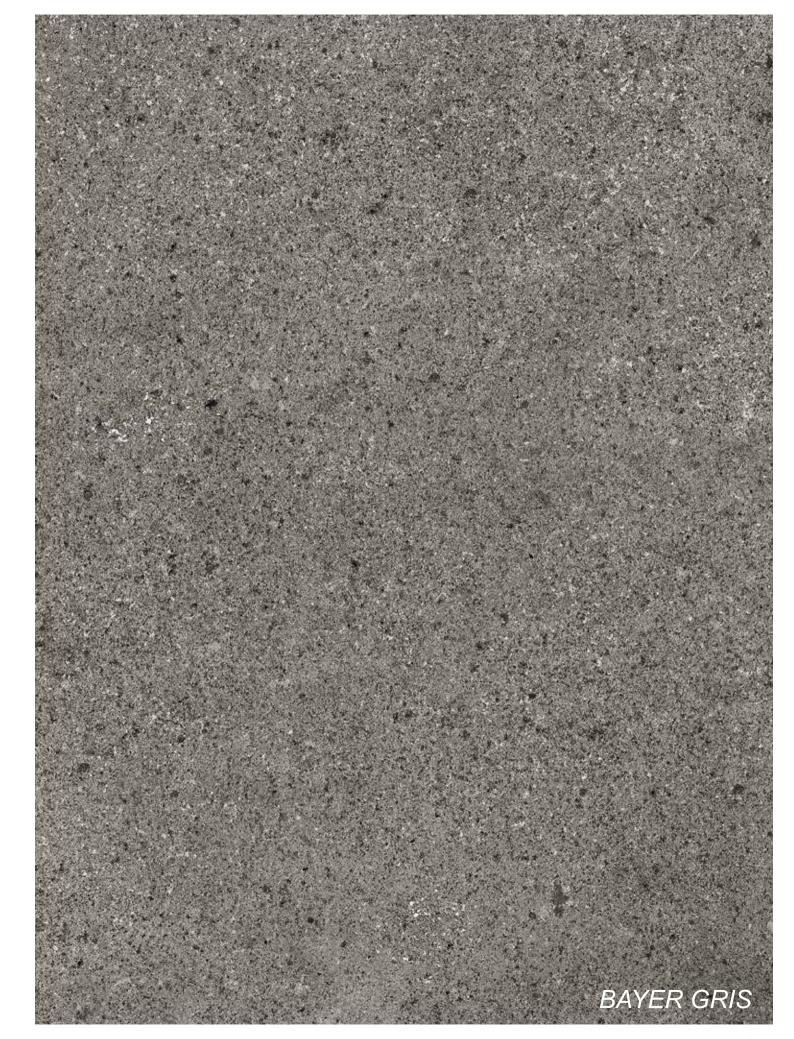

It breaks the color into parts and creates the dots which are neither fully attached nor entirely detached. It undergoes a variation, at times gray, at times beige, at times gold.

Thanks to its native 1.1cm thickness, provides lightness and strength in all applications - even the ones you'd never even imagined.