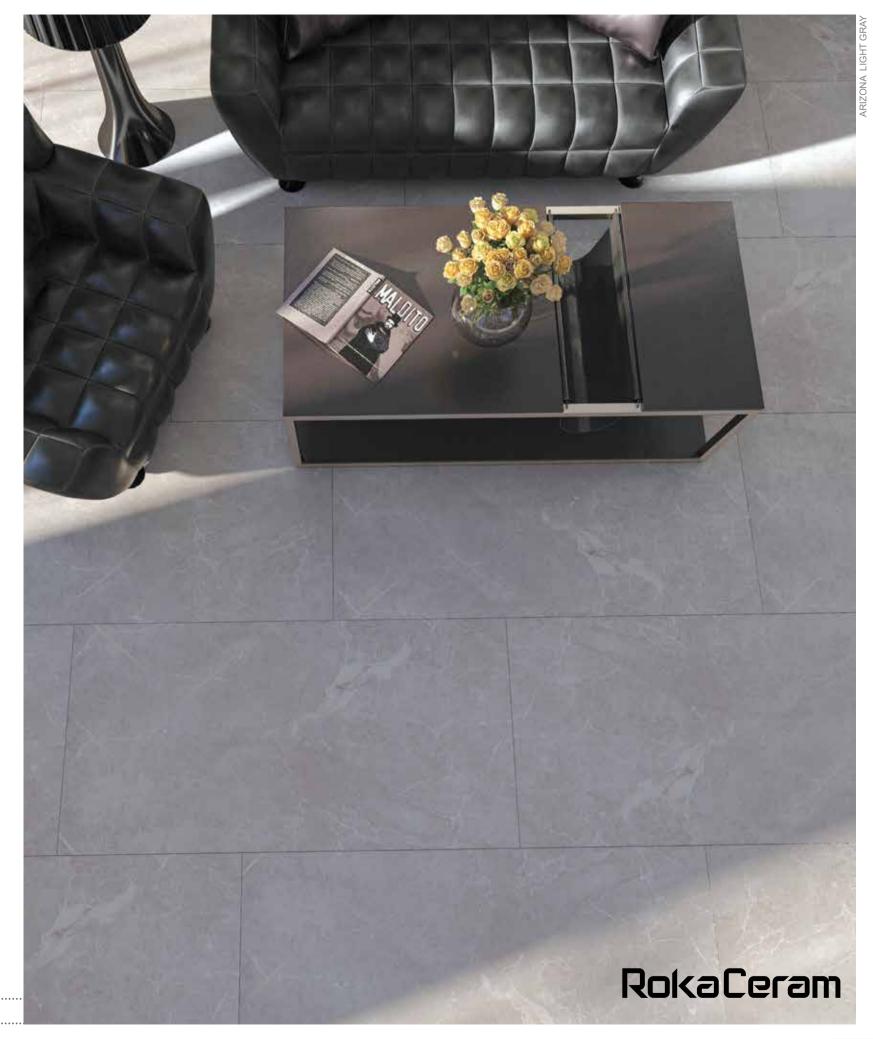

Rokaceram offers unmatched project flexibility and the freedom to give concrete form to your ideas without being shackled by size.

6 Faces

Remember your childhood, how simply you got happy with a kite, screaming and running. Arizona is a picture of this sweetness, joy and excitement.

Thanks to its native 1.1cm thickness, provides lightness and strength in all applications - even the ones you'd never even imagined.

Rokaceram offers unmatched project flexibility and the freedom to give concrete form to your ideas without being shackled by size.