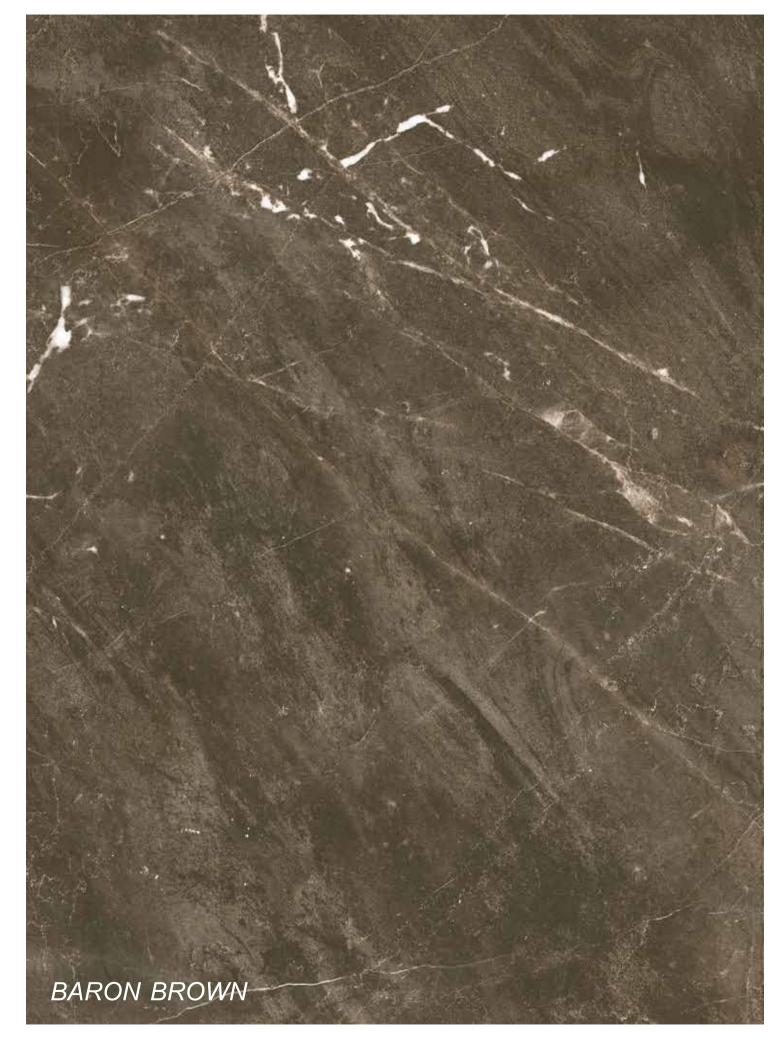

You stand in front, when staring at you in the mirror to be relieved of any opacity, you hammer and shatter the mirror and restart building, living and loving. Baron is your savior of a hazy, misty world.

Thanks to its native 1.1cm thickness, provides lightness and strength in all applications - even the ones you'd never even imagined.

Rokaceram offers unmatched project flexibility and the freedom to give concrete form to your ideas without being shackled by size.