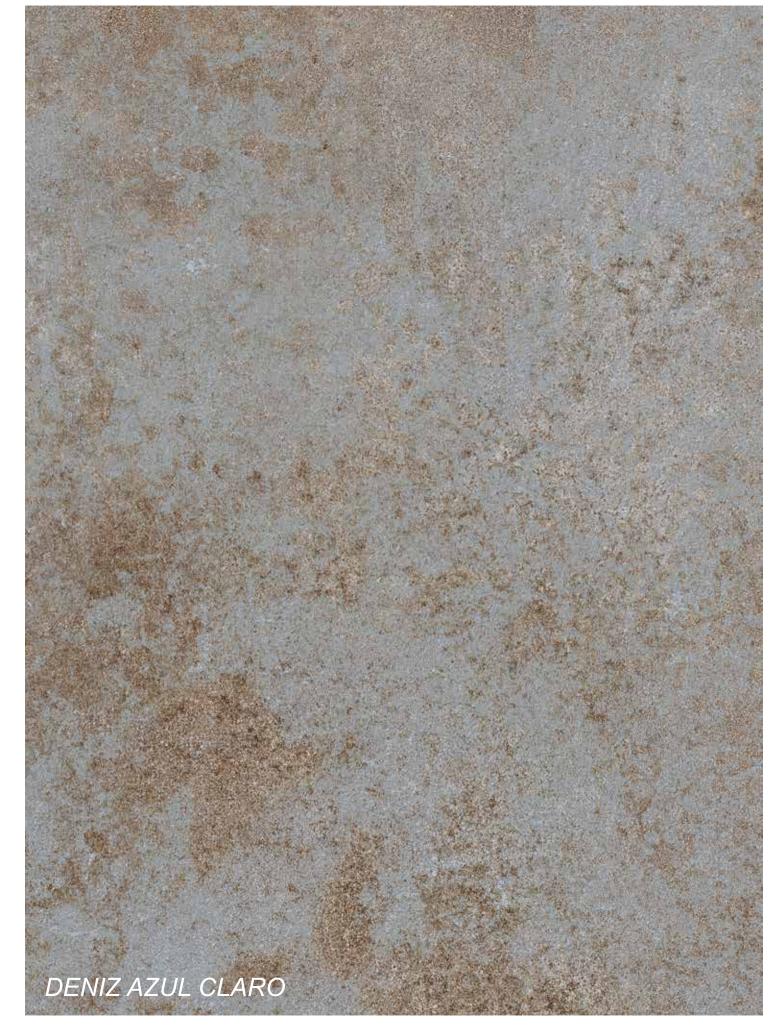

# **CARVING** COLLECTION

6 Faces

You stand behind the window and hold a brush. You paint on it and you balance its movements by your imagination and you drive yourself wherever it moves. This is the way Dyan should be looked upon.

Thanks to its native 1.1cm thickness, provides lightness and strength in all applications - even the ones you'd never even imagined.

Rokaceram offers unmatched project flexibility and the freedom to give concrete form to your ideas without being shackled by size.