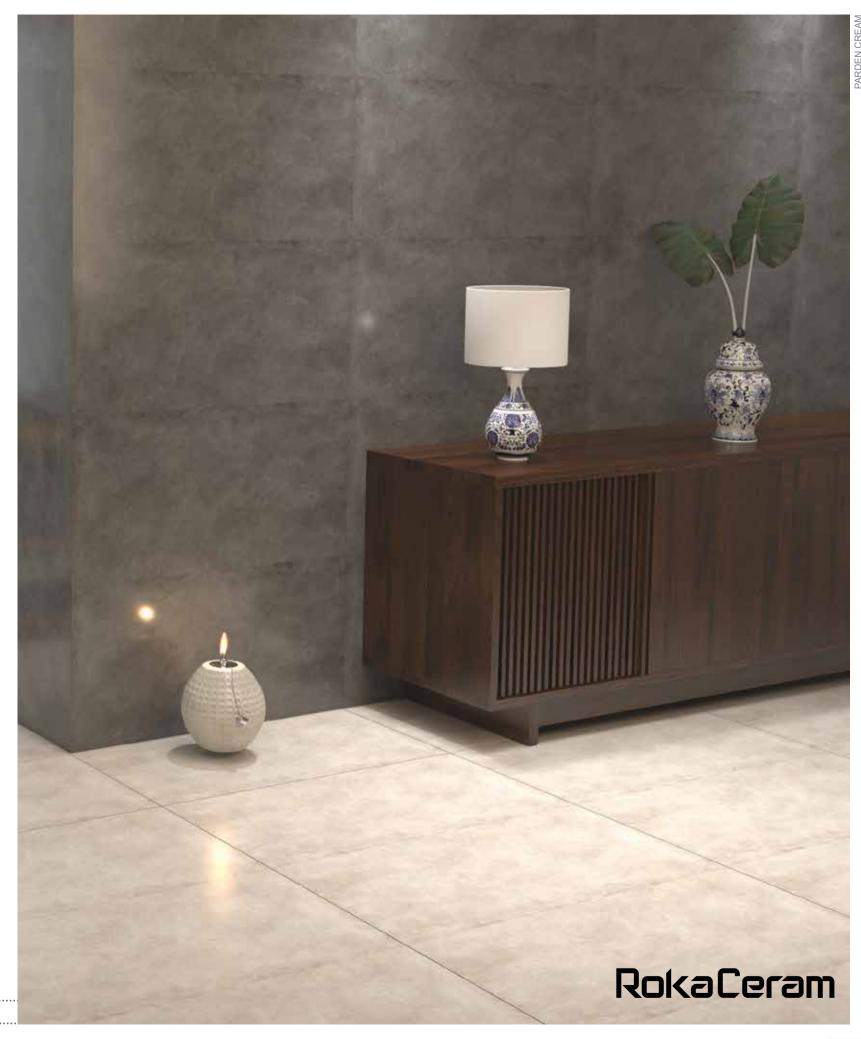

The brush sways, and the views of a Spring emerge; color dripples from the ink and decorates the mansion by color and water. Parden is such a painting, so elaborate, so genuine.

Thanks to its native 1.1cm thickness, provides lightness and strength in all applications - even the ones you'd never even imagined.