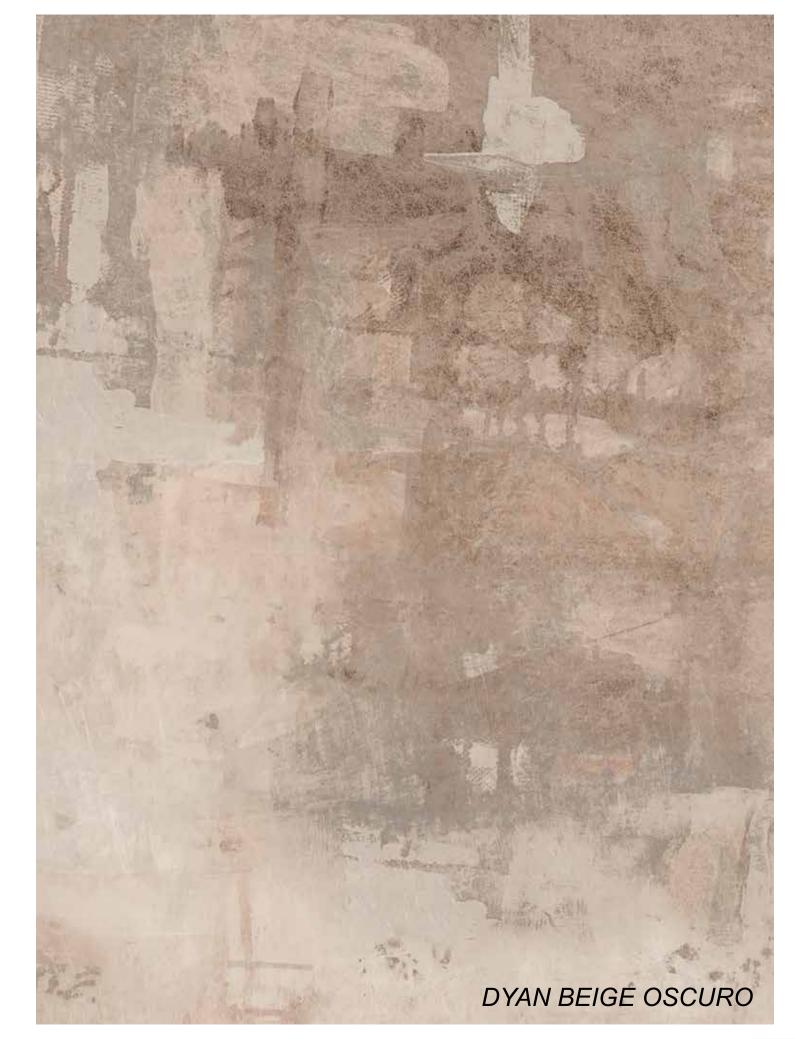

# **CARVING** COLLECTION

6 Faces

You stand behind the window and hold a brush. You paint on it and you balance its movements by your imagination and you drive yourself wherever it moves. This is the way Dyan should be looked upon.

Thanks to its native 1.1cm thickness, provides lightness and strength in all applications - even the ones you'd never even imagined.

Rokaceram offers unmatched project flexibility and the freedom to give concrete form to your ideas without being shackled by size.