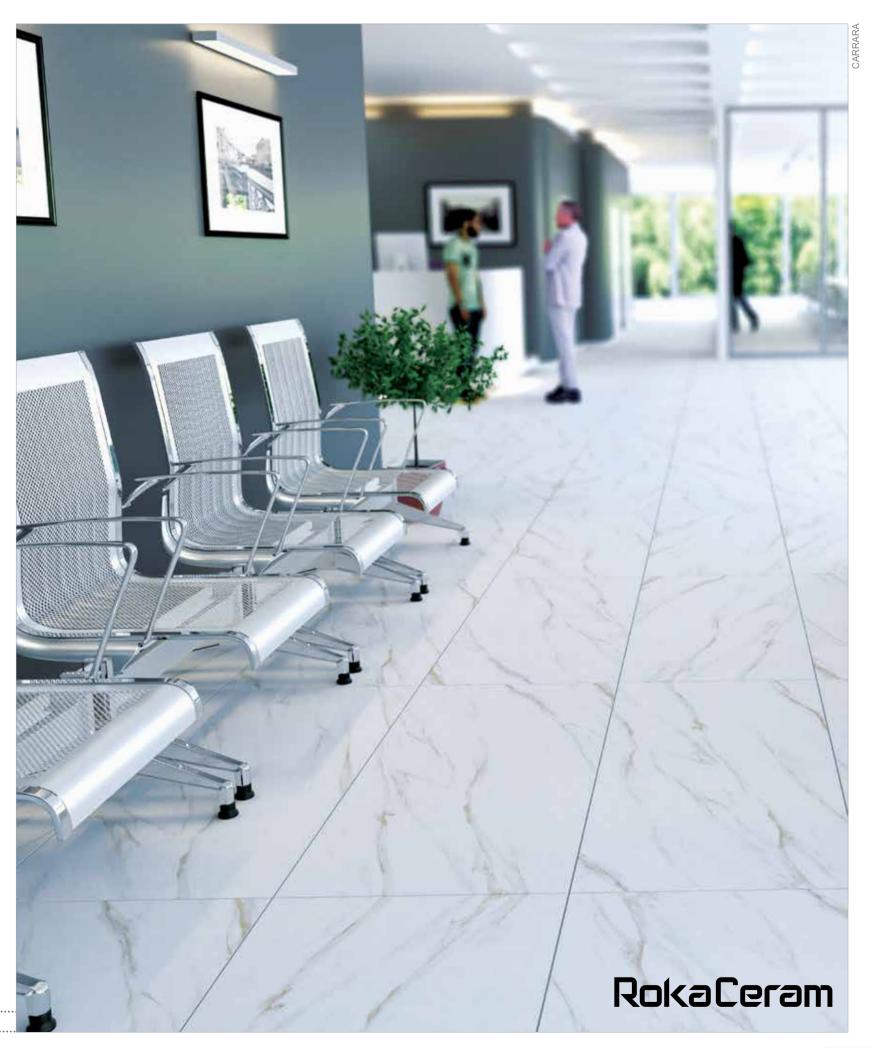

A virgin white giving meaning to color, or a silence defining sound and a distance translating into decor. That's Carrara.

Thanks to its native 1.1cm thickness, provides lightness and strength in all applications - even the ones you'd never even imagined.

Rokaceram offers unmatched project flexibility and the freedom to give concrete form to your ideas without being shackled by size.