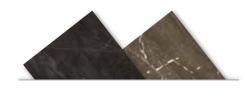

You stand in front, when staring at you in the mirror to be relieved of any opacity, you hammer and shatter the mirror and restart building, living and loving. Baron is your savior of a hazy, misty world.

Thanks to its native 1.1cm thickness, provides lightness and strength in all applications - even the ones you'd never even imagined.

Rokaceram offers unmatched project flexibility and the freedom to give concrete form to your ideas without being shackled by size.