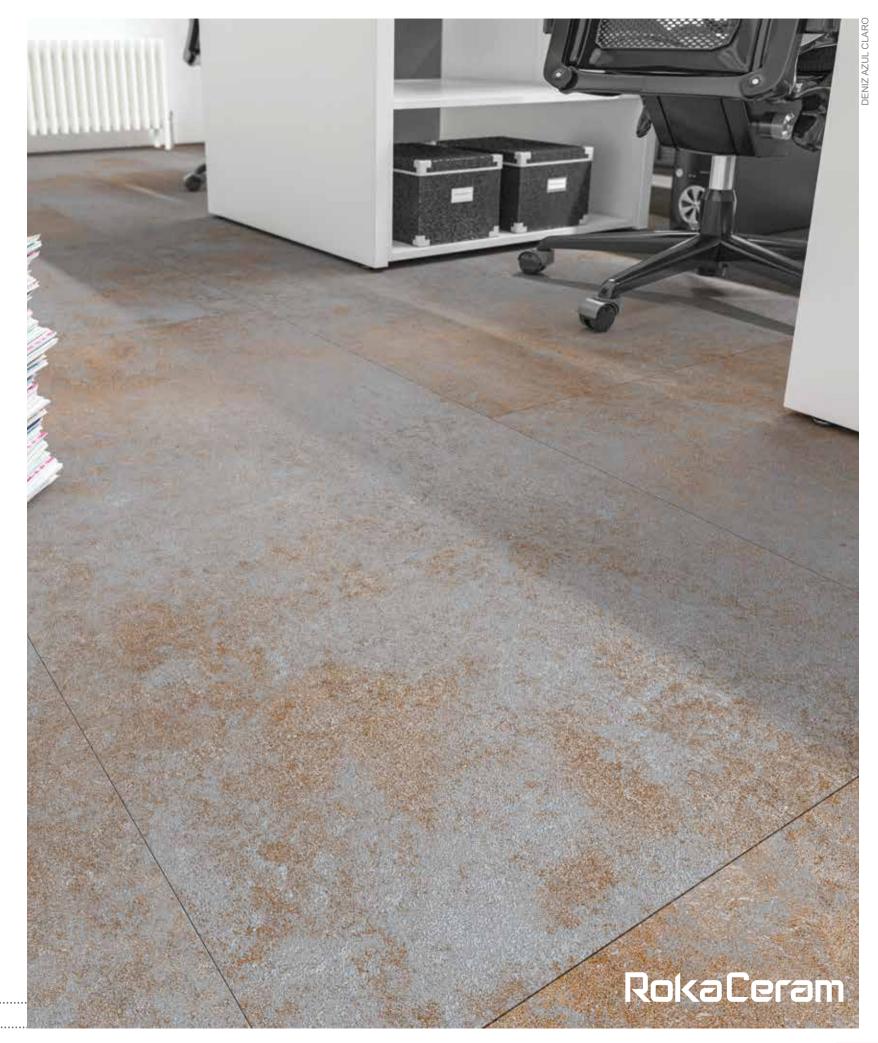

# **CARVING** COLLECTION

6 Faces

You stand behind the window and hold a brush. You paint on it and you balance its movements by your imagination and you drive yourself wherever it moves. This is the way Dyan should be looked upon.

Thanks to its native 1.1cm thickness, provides lightness and strength in all applications - even the ones you'd never even imagined.

Rokaceram offers unmatched project flexibility and the freedom to give concrete form to your ideas without being shackled by size.