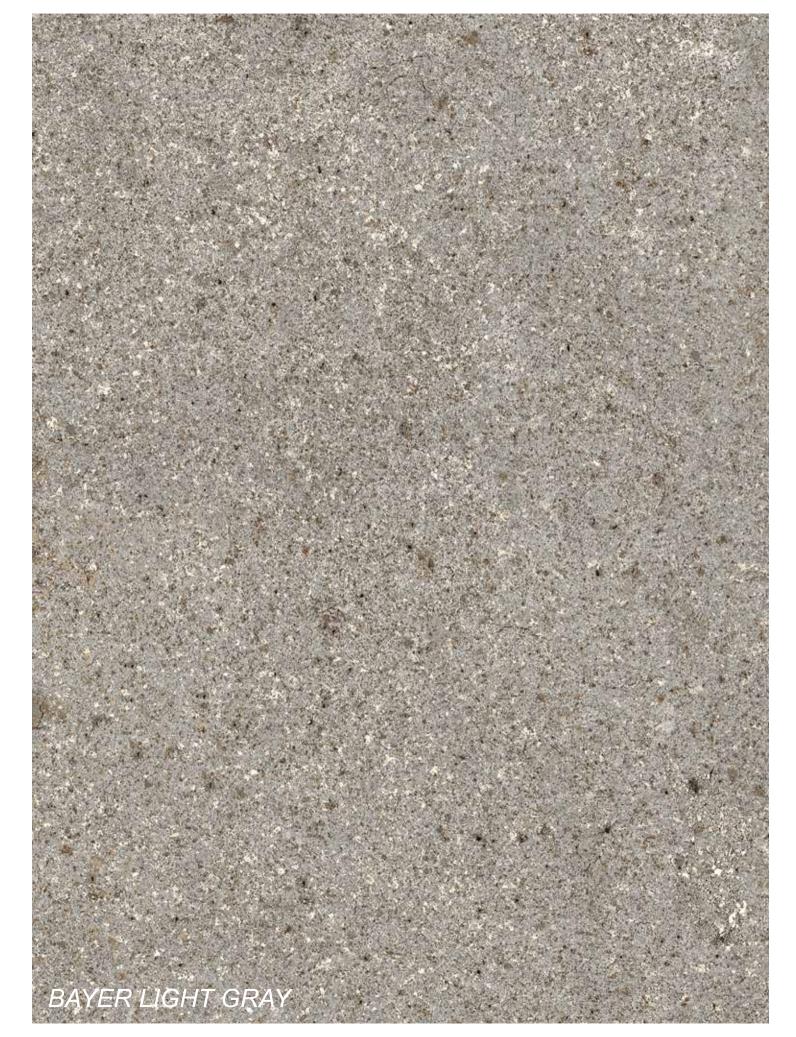

It breaks the color into parts and creates the dots which are neither fully attached nor entirely detached. It undergoes a variation, at times gray, at times beige, at times gold.

Thanks to its native 1.1cm thickness, provides lightness and strength in all applications - even the ones you'd never even imagined.