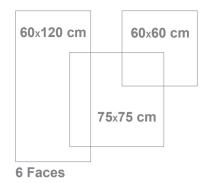

# **TECHNICAL CHART**

| Specifications             | Size     |          |           |           |
|----------------------------|----------|----------|-----------|-----------|
|                            | 75*75 cm | 60*60 cm | 60*120 cm | 20*120 cm |
| Thickness (mm)             | 11.5±0.1 | 11±0.1   | 11±0.1    | 11±0.1    |
| Weight of each Tile (kg)   | 13.5±0.5 | 8.5±0.5  | 17.5±0.5  | 5.5±0.5   |
| Tile per Carton (pcs)      | 3        | 4        | 2         | 5         |
| Weight of Carton (kg)      | 42±2     | 35±2     | 36±2      | 28±2      |
| Dimensions Size (cm)       | 75*75    | 60*60    | 60*120    | 20*120    |
| Cartons per Pallet (pcs)   | 40       | 36       | 60        | 54        |
| S.M per Carton (m2)        | 1.69     | 1.44     | 1.44      | 1.2       |
| S.M per Pallet (m2)        | 67.6     | 51.8     | 86.4      | 64.8      |
| Dimensions of Pallet (cm2) | 110*125  | 105*105  | 105*105   | 110*125   |