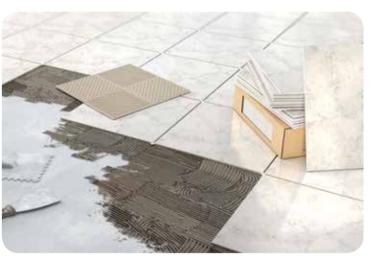

- After the planning phase, tiles should be collected and installed on an evenly spread adhesive mortar.
- For large format tiles, it is recommended to use tile leveling systems which significantly improve the visual aspect of the floor as well as allow to level any imperfections resulting from the surface irregularities, tile work shortcomings, or tile curvature.
- The glue should be prepared according to the manufacturer's instructions taking into special account the amount of mixing water, time in which the mortar maintains adequate adhesion, and the fixture time.
- Glue mortar should be spread evenly on the previously prepared base surface. The mortar layer's thickness should comply with the glue manufacturer's instructions. Mortar should be applied with the use of a notched trowel where the notch size is adjusted to the size of the tiles.
- Tiles should be placed and pressed into the applied glue and then slightly moved on the surface to ensure their proper adhesion.
- Tiles should always be glued with the entire surface. Ceramic tiling should form a permanent whole with the surface base (when lightly knocked on, it should not produce a hollow sound).

#### Jointing tiles

- Tiles should always be installed with a joint as tiles laid jointlessly shall form a very compact whole which shall be sensitive to any type of stress. The principal purpose of the joint is to level the stress caused by temperature fluctuations or surface deformations.
- Jointing tiles should be started after verifying that the tiles are completely stuck to the surface base (in the time indicated by the glue's manufacturer).
- When grouting tiles, particularly glass elements with the use of epoxy joints, the time needed for the mixing water to evaporate from the mixed materials should be taken into consideration. If the jointing is performed too soon, the humidity remaining under the material may cause discoloration of glass elements.
- In order to achieve the desired appearance of the ceramic tile work, jointing must be performed according to the grouting instructions found on the joint packaging. Special attention must be paid to the amount of mixing water, fixture time, and the time after which the grout excess must be removed.