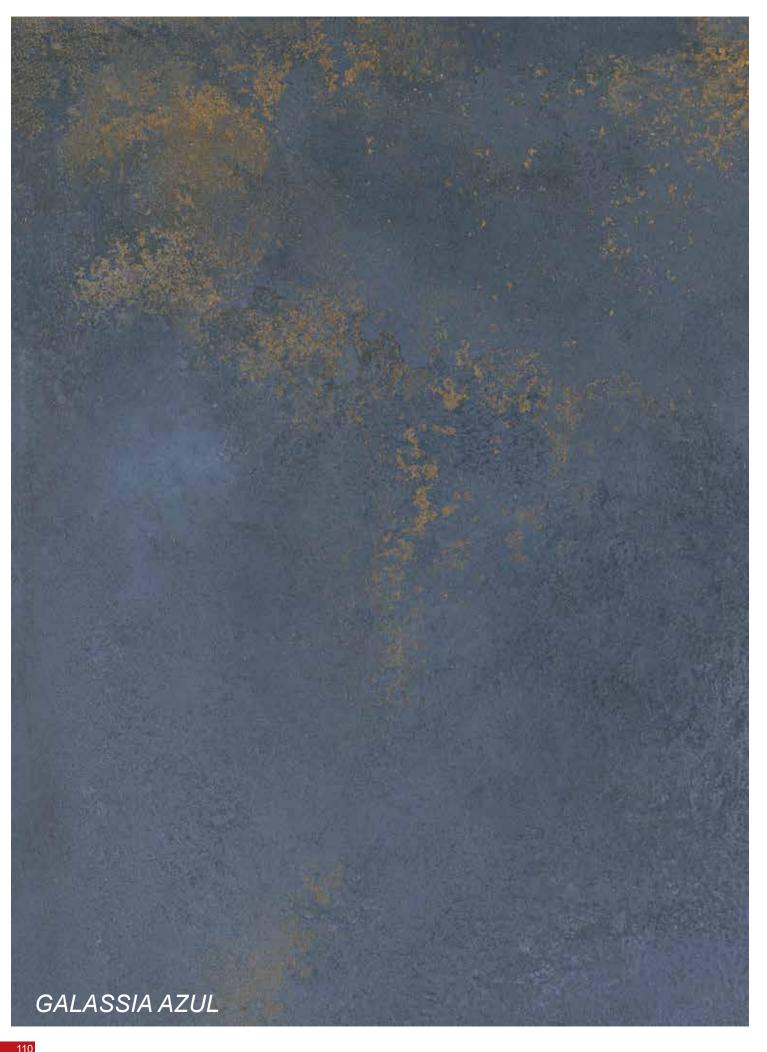

A return to the roots, to the soil, and to what you're originating from. Take a look at it, and you'd notice the brevity of moments and the recurrence of hope and effort, day in day out and you'd take a step forward proceeding and succeeding. Cement is a design of such a vibe and such a belief.

Thanks to its native 1.1cm thickness, provides lightness and strength in all applications - even the ones you'd never even imagined.

Rokaceram offers unmatched project flexibility and the freedom to give concrete form to your ideas without being shackled by size.