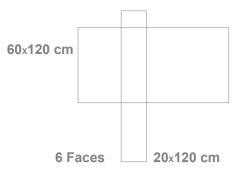

# **TECHNICAL CHART**

| Specifications             | Size     |          |           |           |
|----------------------------|----------|----------|-----------|-----------|
|                            | 75*75 cm | 60*60 cm | 60*120 cm | 20*120 cm |
| Thickness (mm)             | 11.5±0.1 | 11±0.1   | 11±0.1    | 11±0.1    |
| Weight of each Tile (kg)   | 13.5±0.5 | 8.5±0.5  | 17.5±0.5  | 5.5±0.5   |
| Tile per Carton (pcs)      | 3        | 4        | 2         | 5         |
| Weight of Carton (kg)      | 42±2     | 35±2     | 36±2      | 28±2      |
| Dimensions Size (cm)       | 75*75    | 60*60    | 60*120    | 20*120    |
| Cartons per Pallet (pcs)   | 40       | 36       | 60        | 54        |
| S.M per Carton (m2)        | 1.69     | 1.44     | 1.44      | 1.2       |
| S.M per Pallet (m2)        | 67.6     | 51.8     | 86.4      | 64.8      |
| Dimensions of Pallet (cm2) | 110*125  | 105*105  | 105*105   | 110*125   |