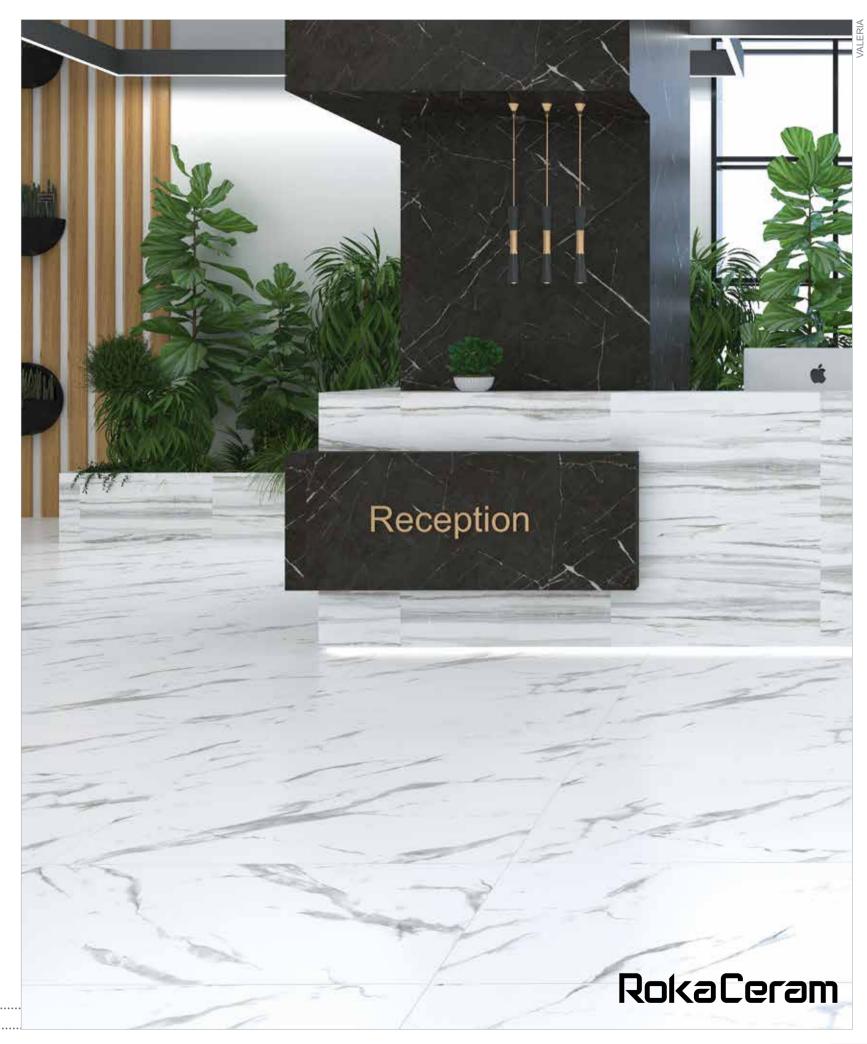

Rokaceram offers unmatched project flexibility and the freedom to give concrete form to your ideas without being shackled by size.

As you reach the summit, panting and puffing, you'd feel the pulses beneath your skin; yet, you rejoice in it. Valeria offers you the pleasure of climax and liberty.

Thanks to its native 1.1cm thickness, provides lightness and strength in all applications - even the ones you'd never even imagined.

Rokaceram offers unmatched project flexibility and the freedom to give concrete form to your ideas without being shackled by size.