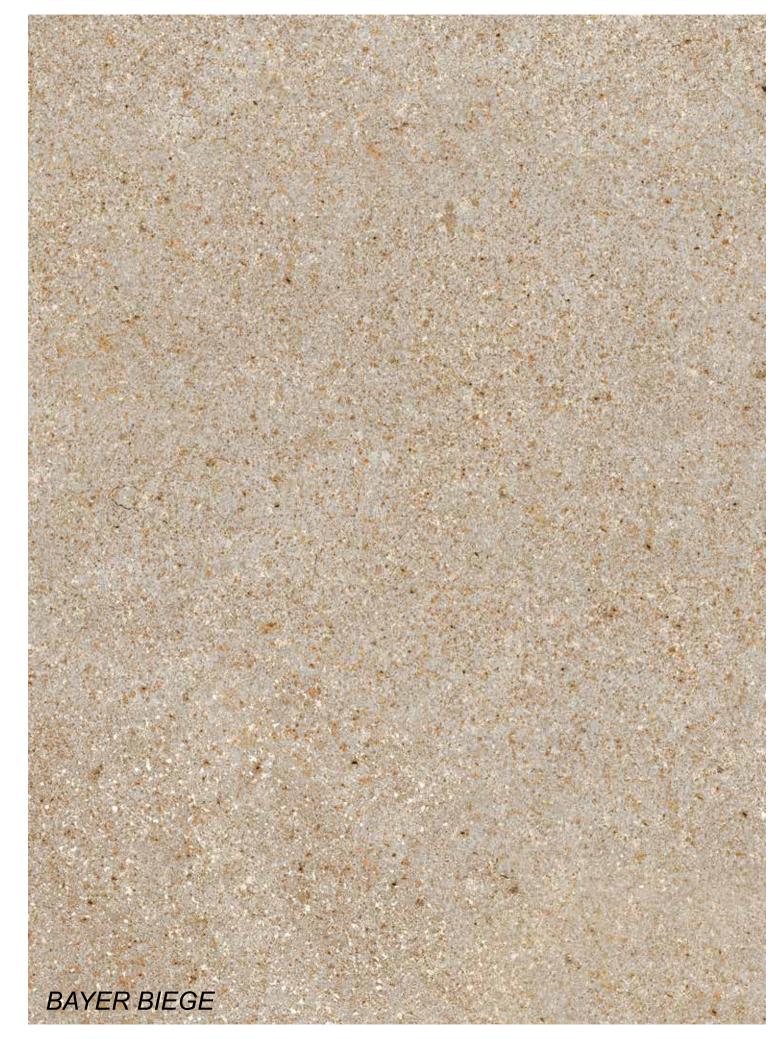

It breaks the color into parts and creates the dots which are neither fully attached nor entirely detached. It undergoes a variation, at times gray, at times beige, at times gold.

Thanks to its native 1.1cm thickness, provides lightness and strength in all applications - even the ones you'd never even imagined.