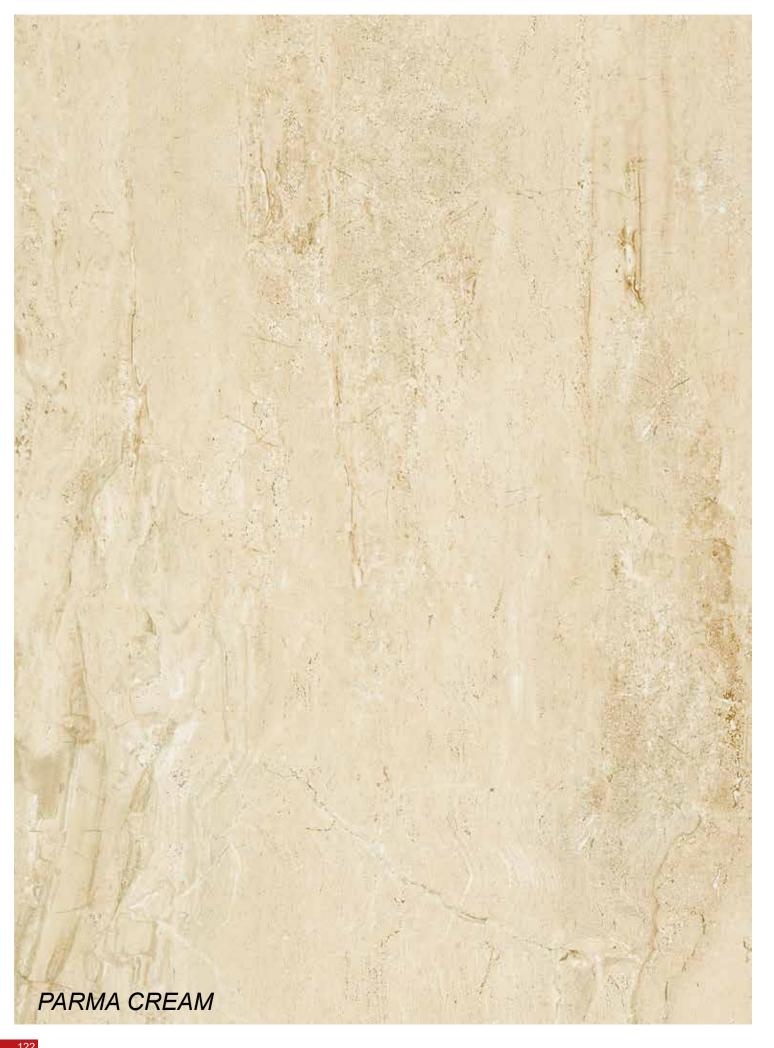

Dream with the light shining in the dark and along the happenings in this dark and go through the maze of imagination and enjoy a serene dream.

Thanks to its native 1.1cm thickness, provides lightness and strength in all applications - even the ones you'd never even imagined.

Rokaceram offers unmatched project flexibility and the freedom to give concrete form to your ideas without being shackled by size.

Dream with the light shining in the dark and along the happenings in this dark and go through the maze of imagination and enjoy a serene dream.

Thanks to its native 1.1cm thickness, provides lightness and strength in all applications - even the ones you'd never even imagined.

Rokaceram offers unmatched project flexibility and the freedom to give concrete form to your ideas without being shackled by size.