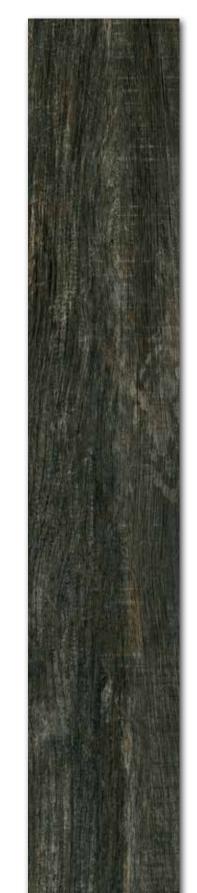

Rokaceram offers unmatched project flexibility and the freedom to give concrete form to your ideas without being shackled by size.

BIRCOLA BEIGE

BIRCOLA ANTHRACITE

BIRCOLA BROWN

With Willer, you experience a fall, a curvature, a fall, and a curvature. This goes eternally on. In the meantime, you enter the vacuum and seconds of silence and stillness and then successive breaks of lines.

Thanks to its native 1.1cm thickness, provides lightness and strength in all applications - even the ones you'd never even imagined.

Rokaceram offers unmatched project flexibility and the freedom to give concrete form to your ideas without being shackled by size.

WILLER BEIGE