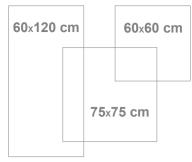

# **TECHNICAL CHART**

| Specifications             | Size     |          |           |           |
|----------------------------|----------|----------|-----------|-----------|
|                            | 75*75 cm | 60*60 cm | 60*120 cm | 20*120 cm |
| Thickness (mm)             | 11.5±0.1 | 11±0.1   | 11±0.1    | 11±0.1    |
| Weight of each Tile (kg)   | 13.5±0.5 | 8.5±0.5  | 17.5±0.5  | 5.5±0.5   |
| Tile per Carton (pcs)      | 3        | 4        | 2         | 5         |
| Weight of Carton (kg)      | 42±2     | 35±2     | 36±2      | 28±2      |
| Dimensions Size (cm)       | 75*75    | 60*60    | 60*120    | 20*120    |
| Cartons per Pallet (pcs)   | 40       | 36       | 60        | 54        |
| S.M per Carton (m2)        | 1.69     | 1.44     | 1.44      | 1.2       |
| S.M per Pallet (m2)        | 67.6     | 51.8     | 86.4      | 64.8      |
| Dimensions of Pallet (cm2) | 110*125  | 105*105  | 105*105   | 110*125   |