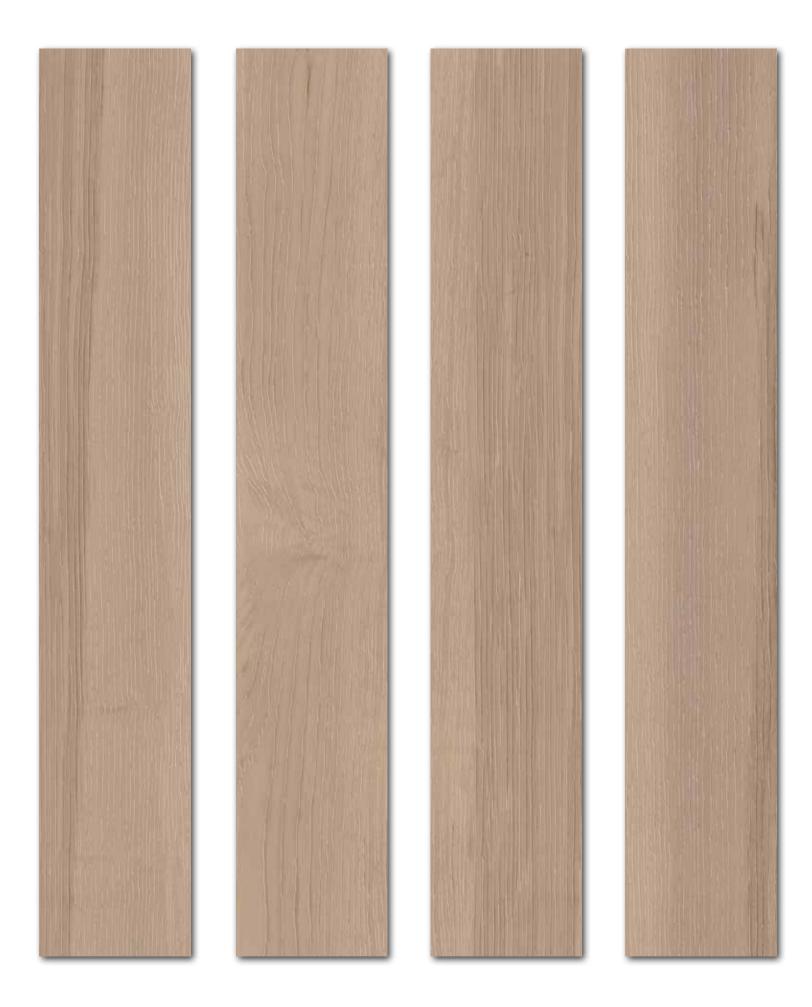

# **CARVING** COLLECTION

Wood is always the color of life, the color of nature; it robs your eyes' movement creating an image of idyllic alleys in your mind. If Lenna enters decor, it relives you from chaos.

Thanks to its native 1.1cm thickness, provides lightness and strength in all applications - even the ones you'd never even imagined.

Rokaceram offers unmatched project flexibility and the freedom to give concrete form to your ideas without being shackled by size.