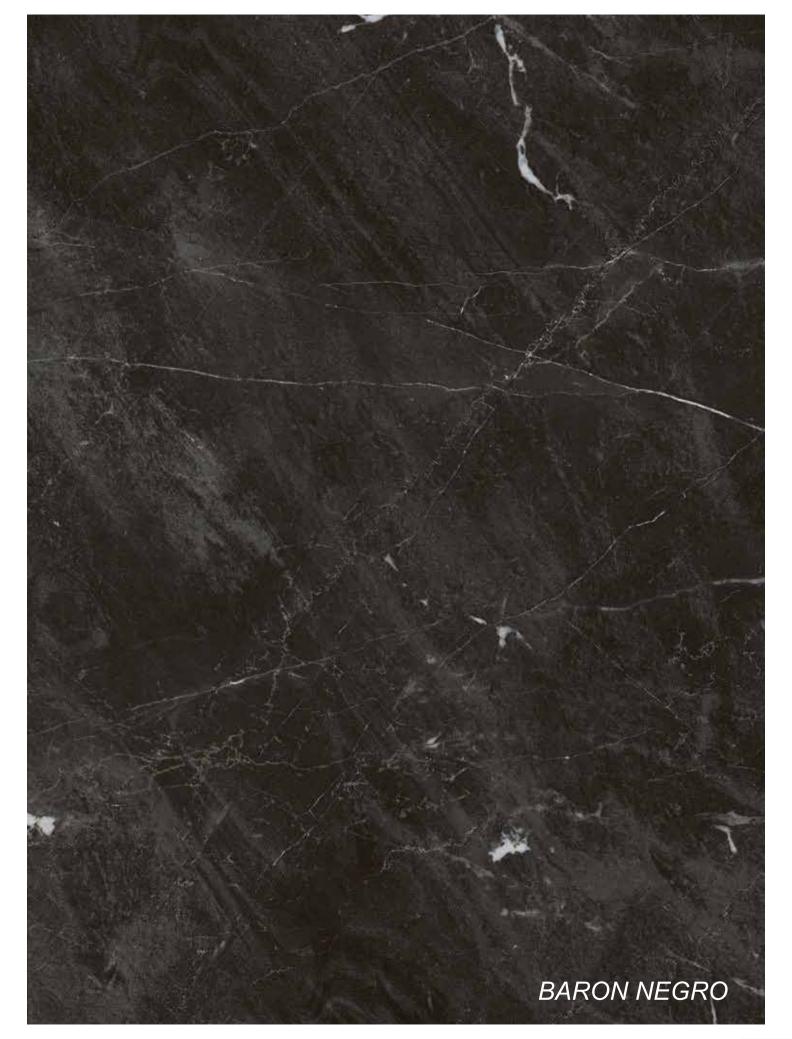

You stand in front, when staring at you in the mirror to be relieved of any opacity, you hammer and shatter the mirror and restart building, living and loving. Baron is your savior of a hazy, misty world.

Thanks to its native 1.1cm thickness, provides lightness and strength in all applications - even the ones you'd never even imagined.

Rokaceram offers unmatched project flexibility and the freedom to give concrete form to your ideas without being shackled by size.