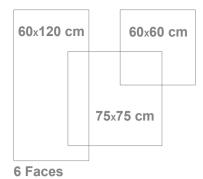

# **TECHNICAL CHART**

| Specifications             | Size     |          |           |           |
|----------------------------|----------|----------|-----------|-----------|
|                            | 75*75 cm | 60*60 cm | 60*120 cm | 20*120 cm |
| Thickness (mm)             | 11.5±0.1 | 11±0.1   | 11±0.1    | 11±0.1    |
| Weight of each Tile (kg)   | 13.5±0.5 | 8.5±0.5  | 17.5±0.5  | 5.5±0.5   |
| Tile per Carton (pcs)      | 3        | 4        | 2         | 5         |
| Weight of Carton (kg)      | 42±2     | 35±2     | 36±2      | 28±2      |
| Dimensions Size (cm)       | 75*75    | 60*60    | 60*120    | 20*120    |
| Cartons per Pallet (pcs)   | 40       | 36       | 60        | 54        |
| S.M per Carton (m2)        | 1.69     | 1.44     | 1.44      | 1.2       |
| S.M per Pallet (m2)        | 67.6     | 51.8     | 86.4      | 64.8      |
| Dimensions of Pallet (cm2) | 110*125  | 105*105  | 105*105   | 110*125   |