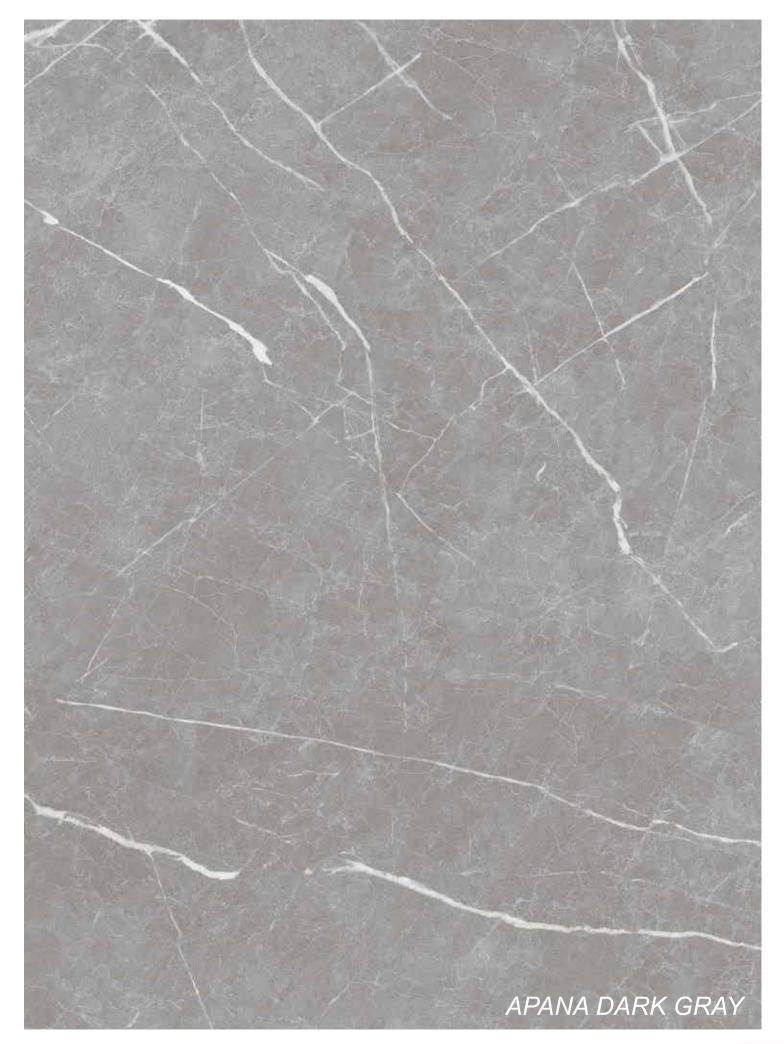

We clear the way for light, and interconnect the veins to each other tight; and light, as a crack, treks the tracks on the glass and enlightens the path; the darkness gives up so that the light and the hope rise up.