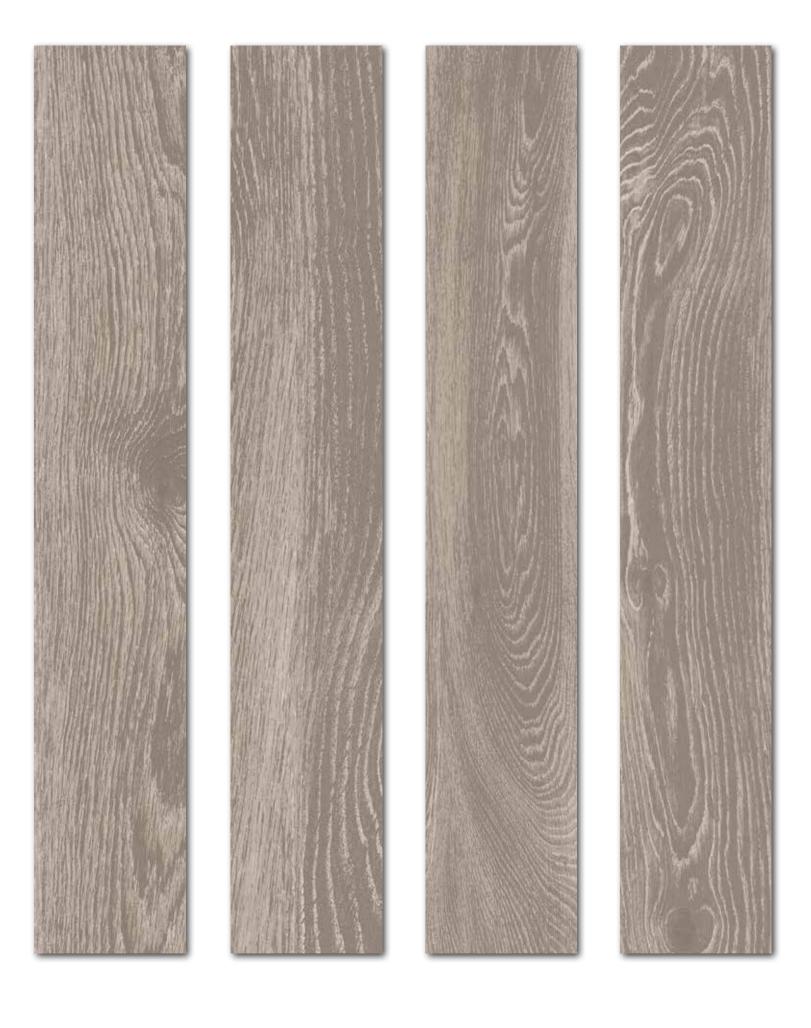

In the shadow of a wall, you sometimes need to stall to look. Looking into the depth of the moments and green of the life's seconds, breathing, wallowing and swallowing a bitter coffee. That bitterness of Merlot, will you find sweet.

Thanks to its native 1.1cm thickness, provides lightness and strength in all applications - even the ones you'd never even imagined.

Rokaceram offers unmatched project flexibility and the freedom to give concrete form to your ideas without being shackled by size.