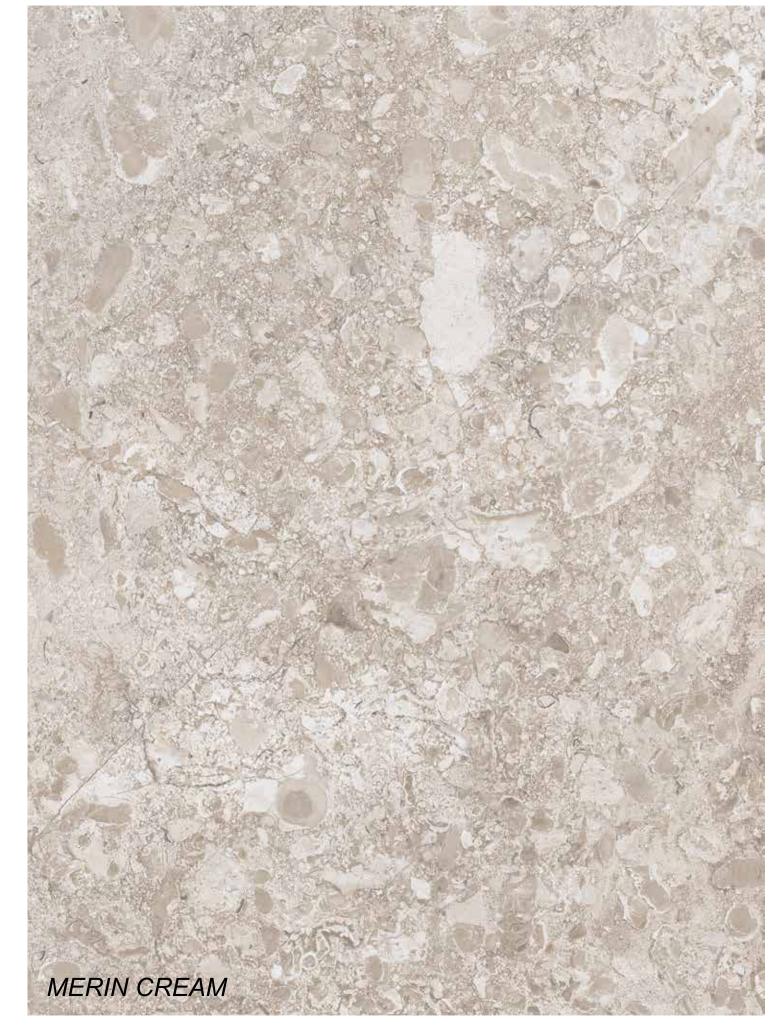

6 Faces

The aqua color, the superabundance, the parts all speak life and prosperity. The drops carry the sun inside and when moving, it throws light on the path. Merin is as elegant and tranquillizing as water.