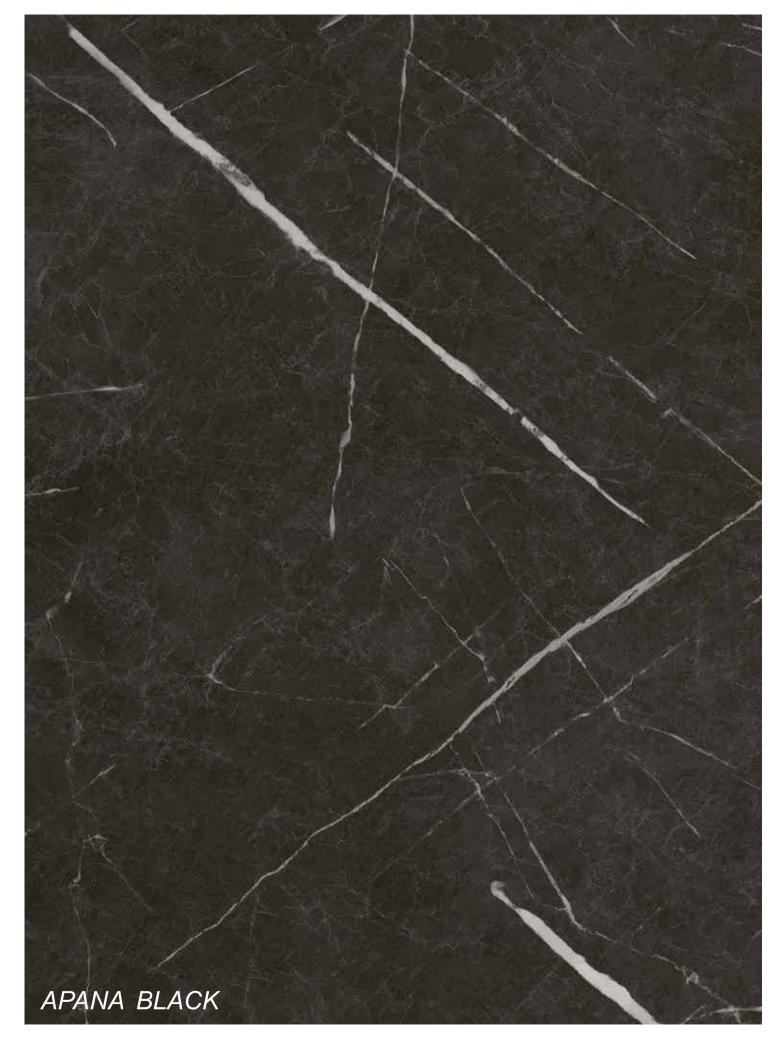

We clear the way for light, and interconnect the veins to each other tight; and light, as a crack, treks the tracks on the glass and enlightens the path; the darkness gives up so that the light and the hope rise up.