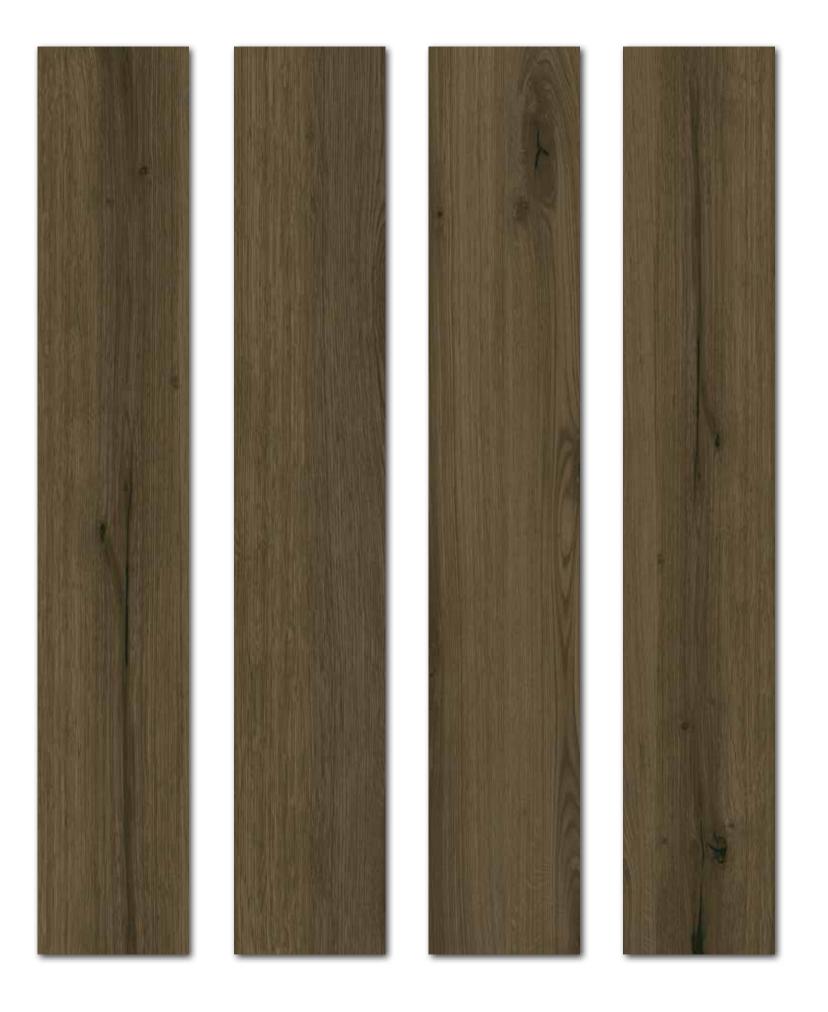

# **CARVING** COLLECTION

Wood is always the color of life, the color of nature; it robs your eyes' movement creating an image of idyllic alleys in your mind. If Lenna enters decor, it relives you from chaos.

Thanks to its native 1.1cm thickness, provides lightness and strength in all applications - even the ones you'd never even imagined.

Rokaceram offers unmatched project flexibility and the freedom to give concrete form to your ideas without being shackled by size.