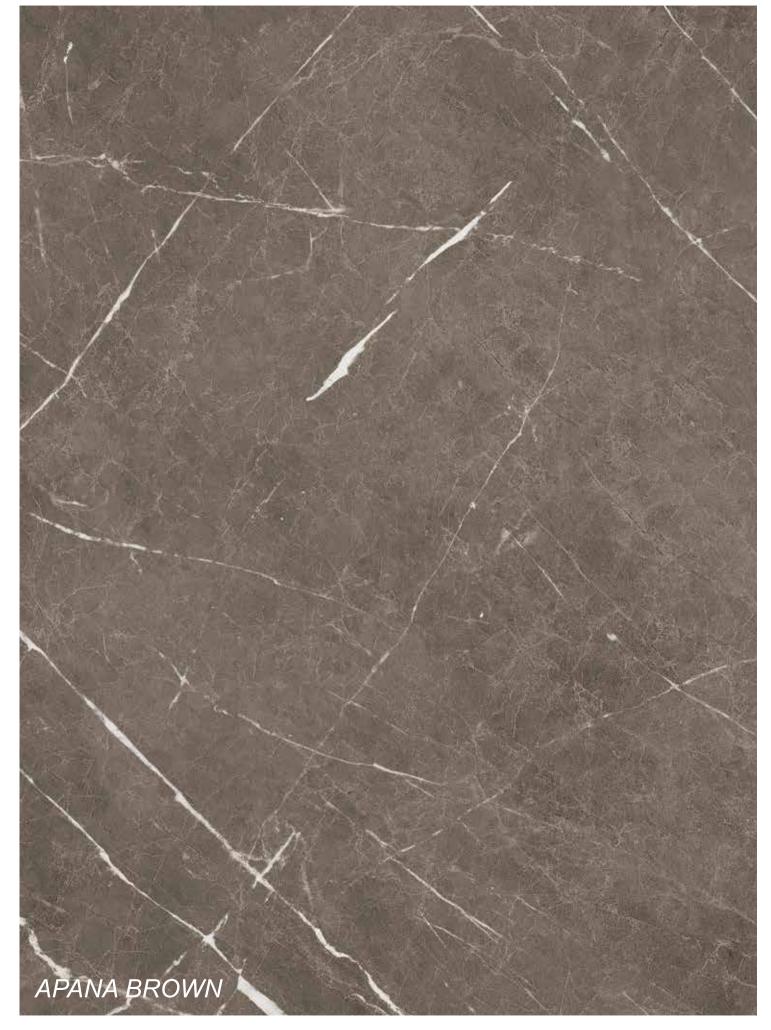

We clear the way for light, and interconnect the veins to each other tight; and light, as a crack, treks the tracks on the glass and enlightens the path; the darkness gives up so that the light and the hope rise up.