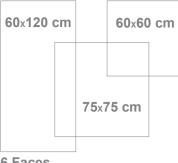

# **TECHNICAL CHART**

| Specifications             | Size     |          |           |           |
|----------------------------|----------|----------|-----------|-----------|
|                            | 75*75 cm | 60*60 cm | 60*120 cm | 20*120 cm |
| Thickness (mm)             | 11.5±0.1 | 11±0.1   | 11±0.1    | 11±0.1    |
| Weight of each Tile (kg)   | 13.5±0.5 | 8.5±0.5  | 17.5±0.5  | 5.5±0.5   |
| Tile per Carton (pcs)      | 3        | 4        | 2         | 5         |
| Weight of Carton (kg)      | 42±2     | 35±2     | 36±2      | 28±2      |
| Dimensions Size (cm)       | 75*75    | 60*60    | 60*120    | 20*120    |
| Cartons per Pallet (pcs)   | 40       | 36       | 60        | 54        |
| S.M per Carton (m2)        | 1.69     | 1.44     | 1.44      | 1.2       |
| S.M per Pallet (m2)        | 67.6     | 51.8     | 86.4      | 64.8      |
| Dimensions of Pallet (cm2) | 110*125  | 105*105  | 105*105   | 110*125   |