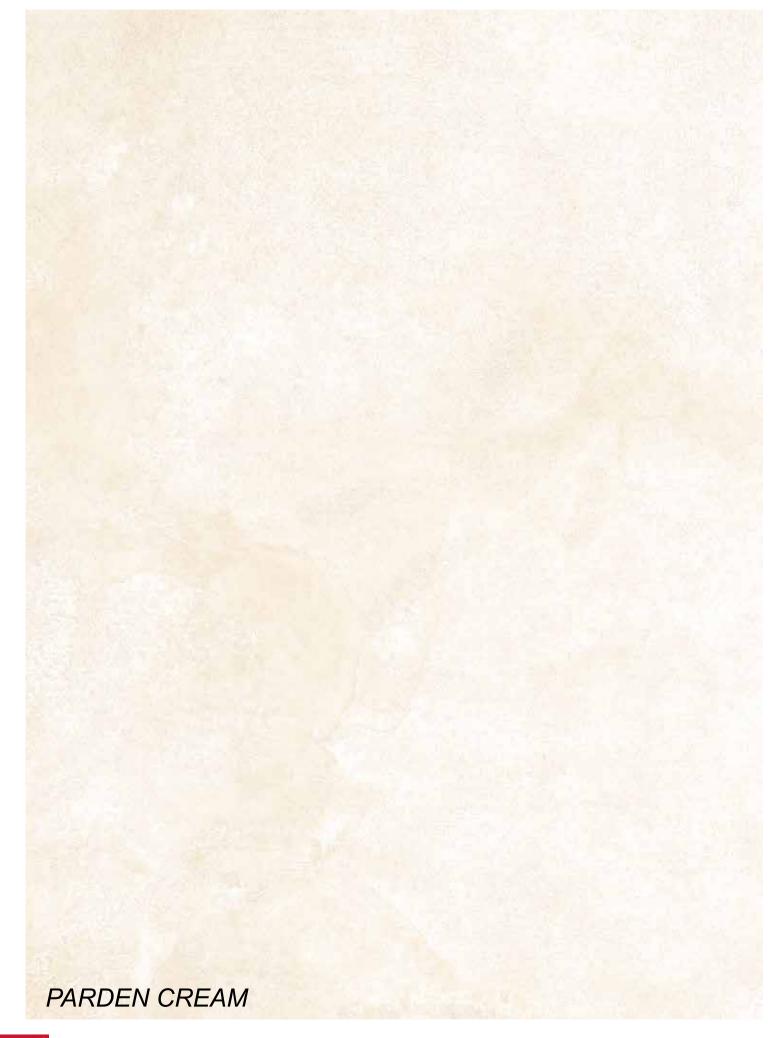

The brush sways, and the views of a Spring emerge; color dripples from the ink and decorates the mansion by color and water. Parden is such a painting, so elaborate, so genuine.

Thanks to its native 1.1cm thickness, provides lightness and strength in all applications - even the ones you'd never even imagined.