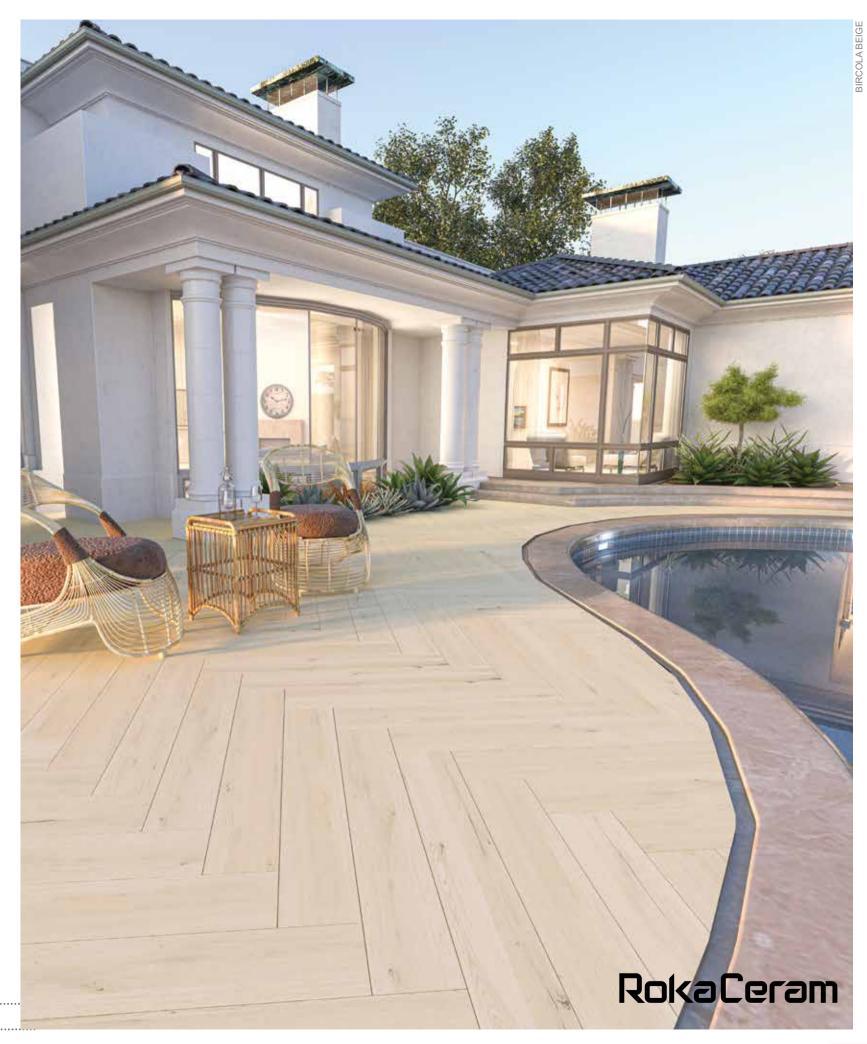

LENNA DARK GRAY

LENNA LIGHT GRAY

Bircola is a design of nature, of wood, but it is not solely the color. It is a design that is created by the opacity of the depth and obliges the viewer to come out of the opacity and enter light.