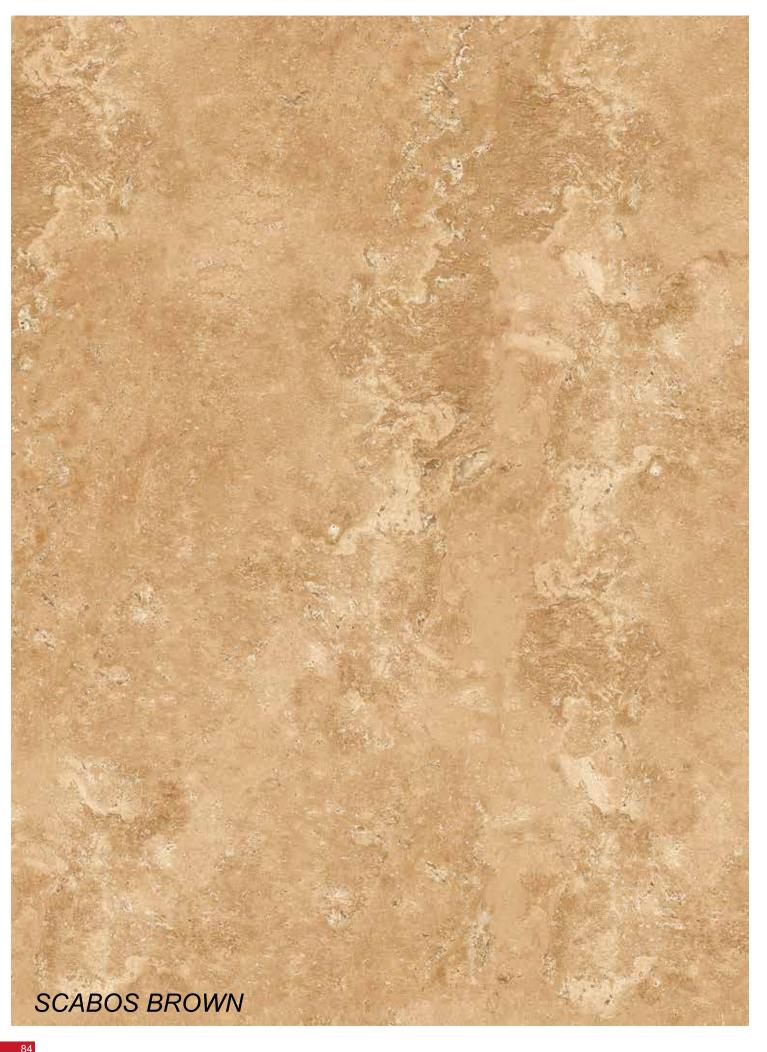

Rokaceram offers unmatched project flexibility and the freedom to give concrete form to your ideas without being shackled by size.

Finding a way is the nature's behavior. Satiation from divergence to convergence, from line to curvature, from hope to action, from stillness to transition, from wall to path. Scabos is such a profile.

Thanks to its native 1.1cm thickness, provides lightness and strength in all applications - even the ones you'd never even imagined.

Rokaceram offers unmatched project flexibility and the freedom to give concrete form to your ideas without being shackled by size.