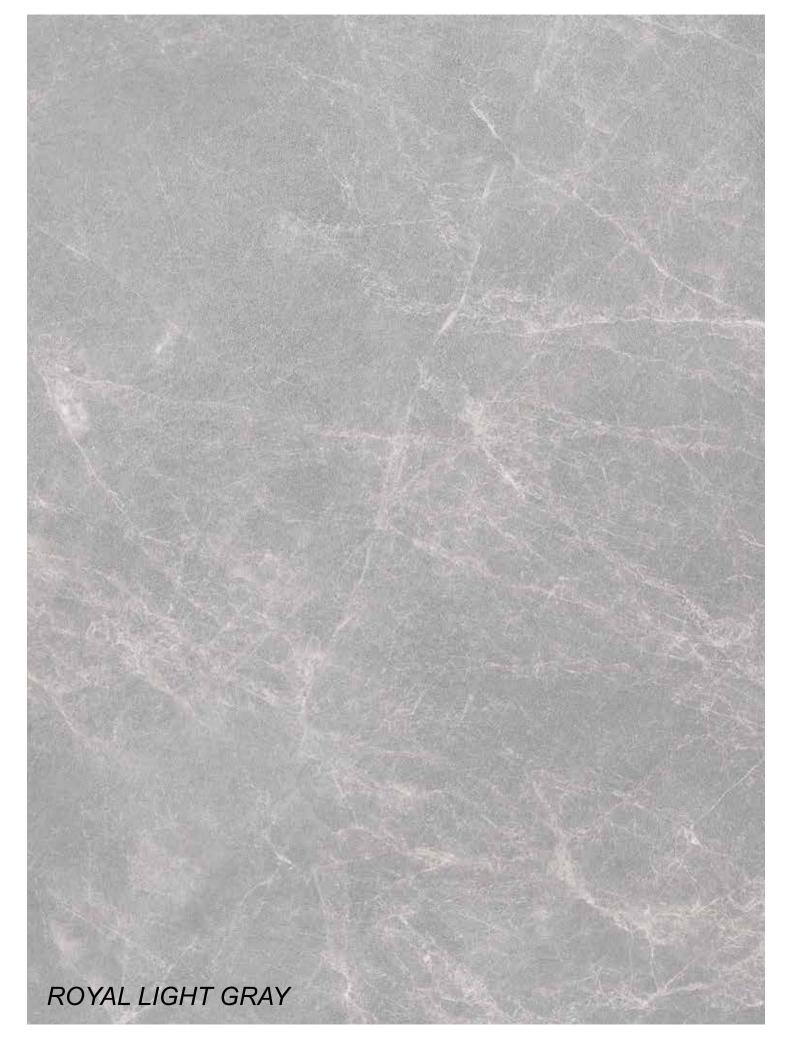

Royal is the center of light, reflects it and you'd enjoy the refraction on the surface. You'd see how capillaries of light open up the way and cover the whole surface.

Thanks to its native 1.1cm thickness, provides lightness and strength in all applications - even the ones you'd never even imagined.