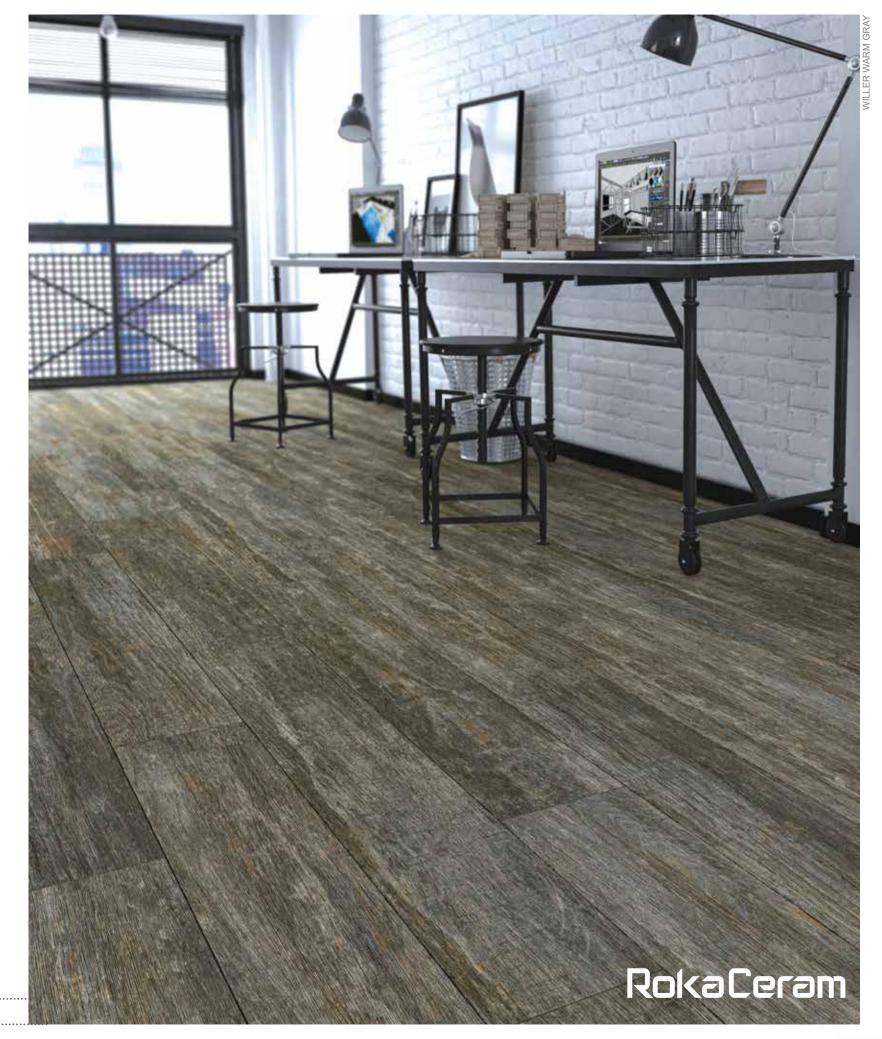

Rokaceram offers unmatched project flexibility and the freedom to give concrete form to your ideas without being shackled by size.

BIRCOLA BEIGE

BIRCOLA ANTHRACITE

BIRCOLA BROWN

With Willer, you experience a fall, a curvature, a fall, and a curvature. This goes eternally on. In the meantime, you enter the vacuum and seconds of silence and stillness and then successive breaks of lines.

Thanks to its native 1.1cm thickness, provides lightness and strength in all applications - even the ones you'd never even imagined.

Rokaceram offers unmatched project flexibility and the freedom to give concrete form to your ideas without being shackled by size.

WILLER BEIGE