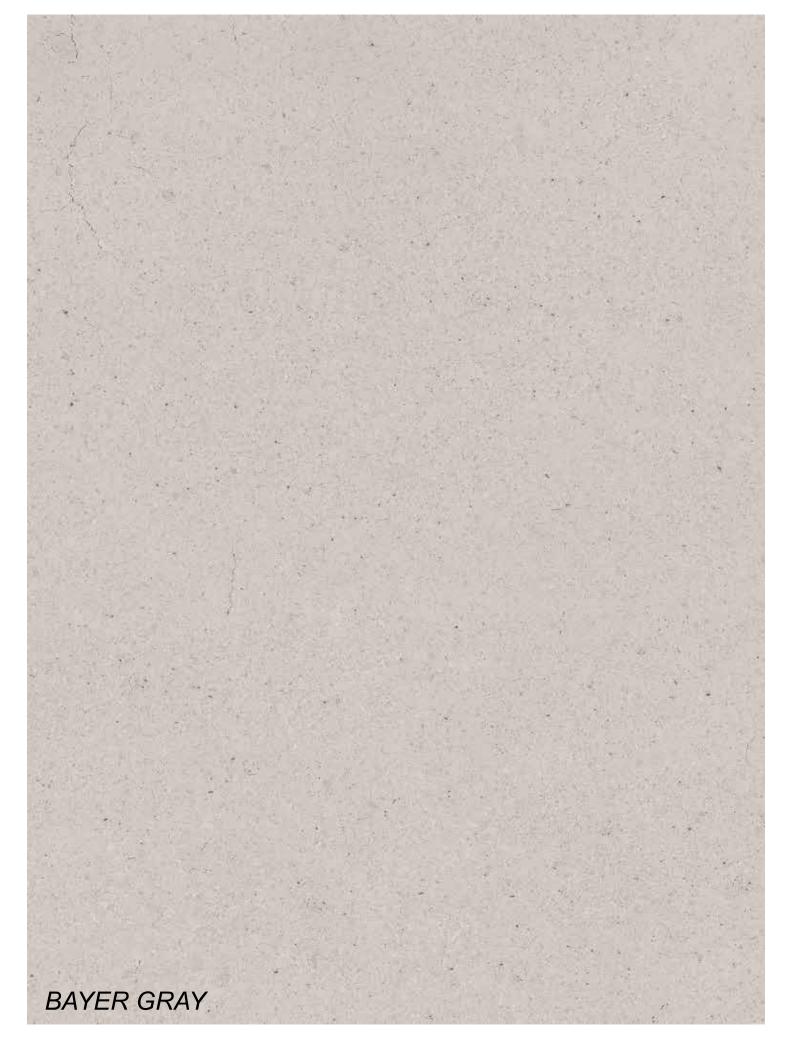

It breaks the color into parts and creates the dots which are neither fully attached nor entirely detached. It undergoes a variation, at times gray, at times beige, at times gold.

Thanks to its native 1.1cm thickness, provides lightness and strength in all applications - even the ones you'd never even imagined.