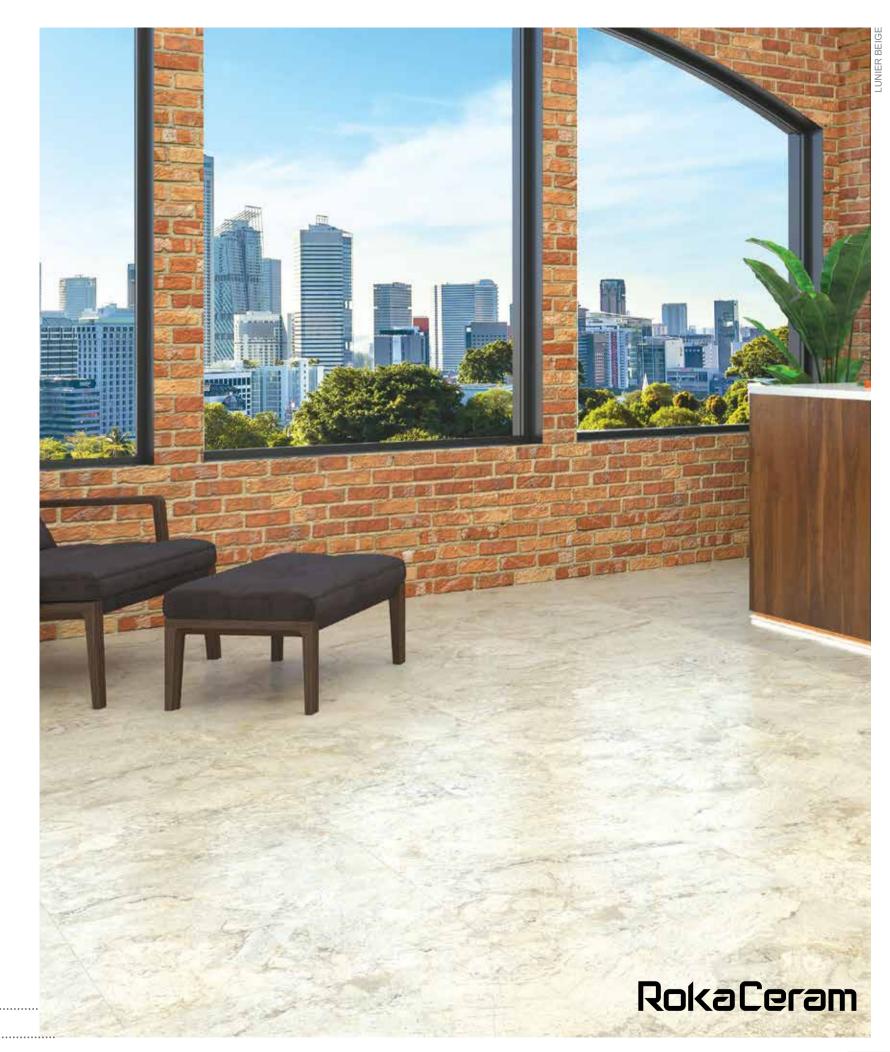

You'd touch the sky if and only if you hike by resolve and do not turn your eyes away from the top. You're here to pass the bumps and turn the rocks into the stairs, look into the brightness from the darkness and be tied to azure. Lunier is a design of such a life.