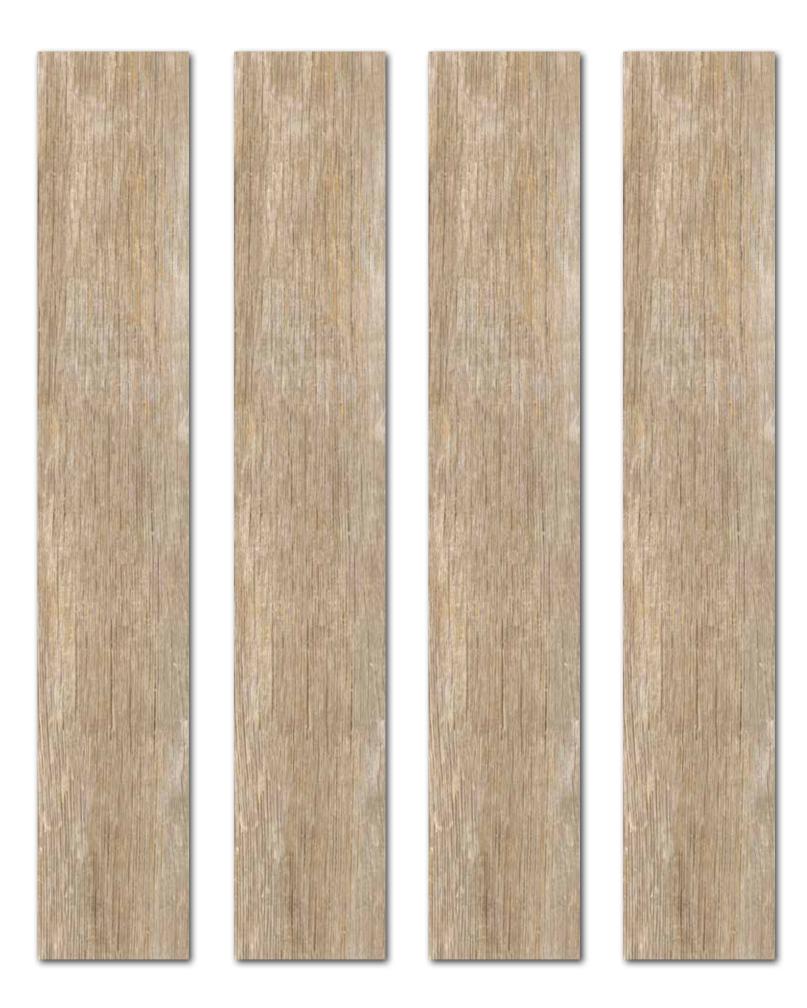

If the lines string along, blossoms will grow which are offered to your eyes, brightening your soul with the fragrance of life. Roser is a combination of such divergence, convergence and elegance.

Thanks to its native 1.1cm thickness, provides lightness and strength in all applications - even the ones you'd never even imagined.

Rokaceram offers unmatched project flexibility and the freedom to give concrete form to your ideas without being shackled by size.

Life is nothing but the paths to walk on, a course of time and place, at times in the dark and at other times in the light. Skyline is a beautiful road to travel on, a cozy place to think in, and a good co-traveler to live with.