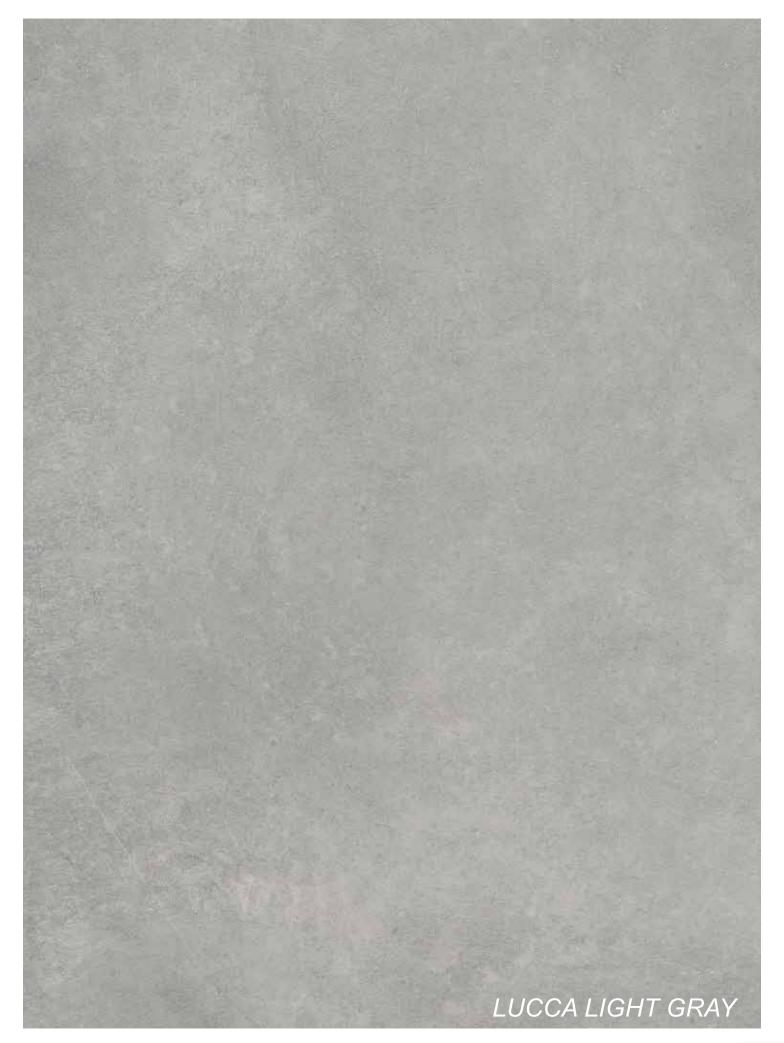

In the shadow of a wall, you sometimes need to stall to look. Looking into the depth of the moments and green of the life's seconds, breathing, wallowing and swallowing a bitter coffee. That bitterness of Merlot, will you find sweet.

Thanks to its native 1.1cm thickness, provides lightness and strength in all applications - even the ones you'd never even imagined.

Rokaceram offers unmatched project flexibility and the freedom to give concrete form to your ideas without being shackled by size.