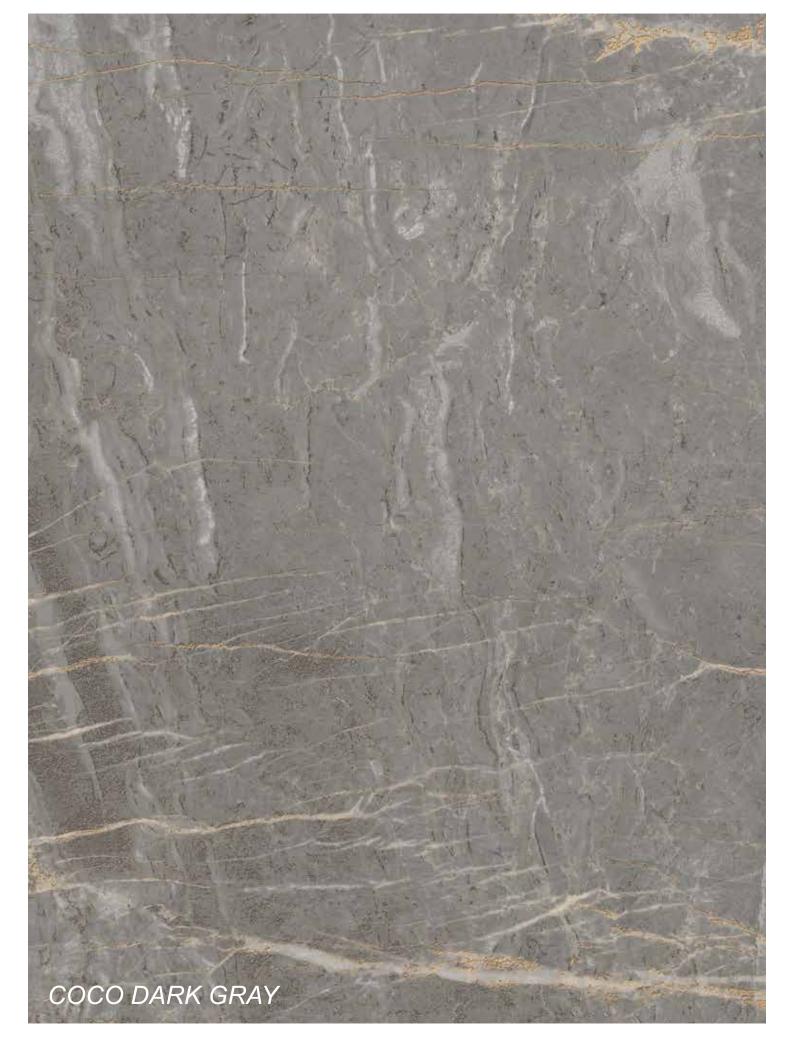

Rokaceram offers unmatched project flexibility and the freedom to give concrete form to your ideas without being shackled by size.

When there is a fault line on the heart, the roots go beyond the galaxy, and so does the fault falling on the ground. Roots are plotted on the soil and the picture is created. Coco has a fault that is the axis of the terrestrial capillaries.

Thanks to its native 1.1cm thickness, provides lightness and strength in all applications - even the ones you'd never even imagined.

Rokaceram offers unmatched project flexibility and the freedom to give concrete form to your ideas without being shackled by size.