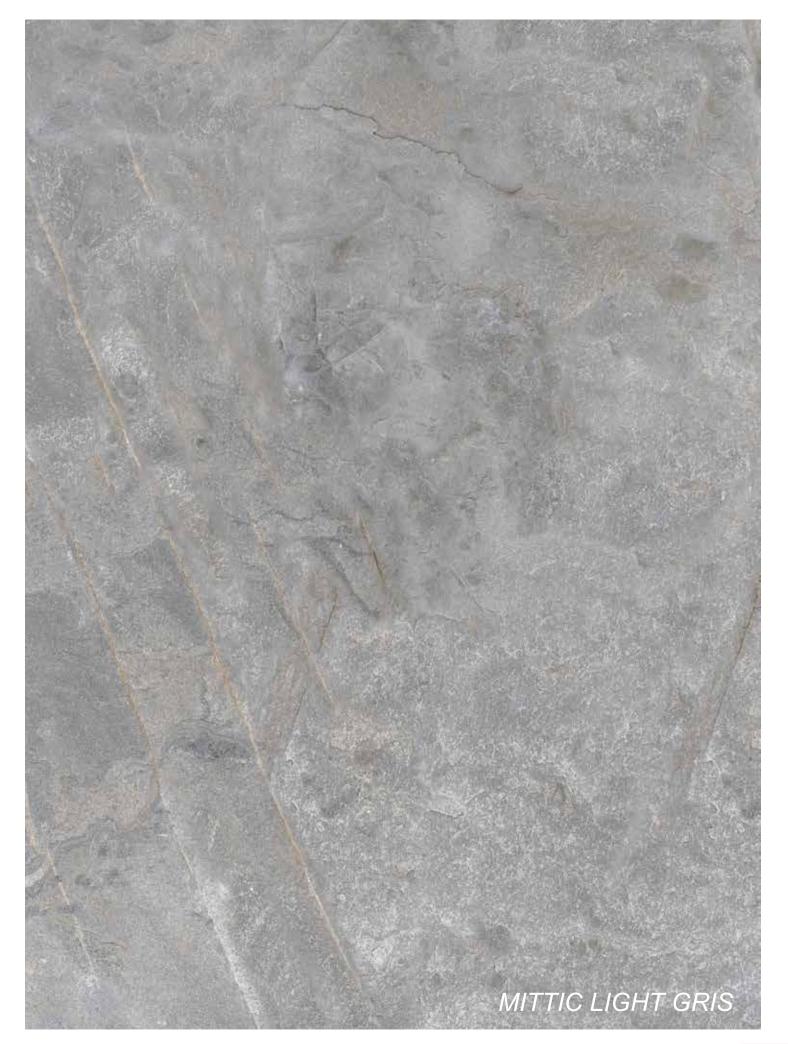

## SUGAR COLLECTION

The special effects of sugar are prepared by mixing two types of imported granules mixed at a given ratio depending on the surface requirement and applied on the surface through a new technology.

Transforming the entire look of a place is not that easy a task but it can be made easier by choosing the right tiles for the place. Sugar finish tiles can be the best choice if you're looking for some really high class and suave ones. These tiles have a unique grainy surface that makes them the most attractive thing in a room once you lay them down. Moreover, these tiles are resistant to stains and scratches so they don't even absorb moisture. These tiles have the ability to withstand heavy foot traffic and can even bear any kind of wear and tear. Not only this, these tiles have anti-skid properties which makes them less slippery and safe for houses where old aged people and children are living. These sugar finish floor tiles are an ideal choice for all kinds of places such as living rooms, swimming pools decks, porches, bedrooms, offices, bathrooms, backyards etc. Secondly, these tiles are made up of porcelain or vitrified body thus be assured that they are one of the most durable tiles available at **RokaCeram**.