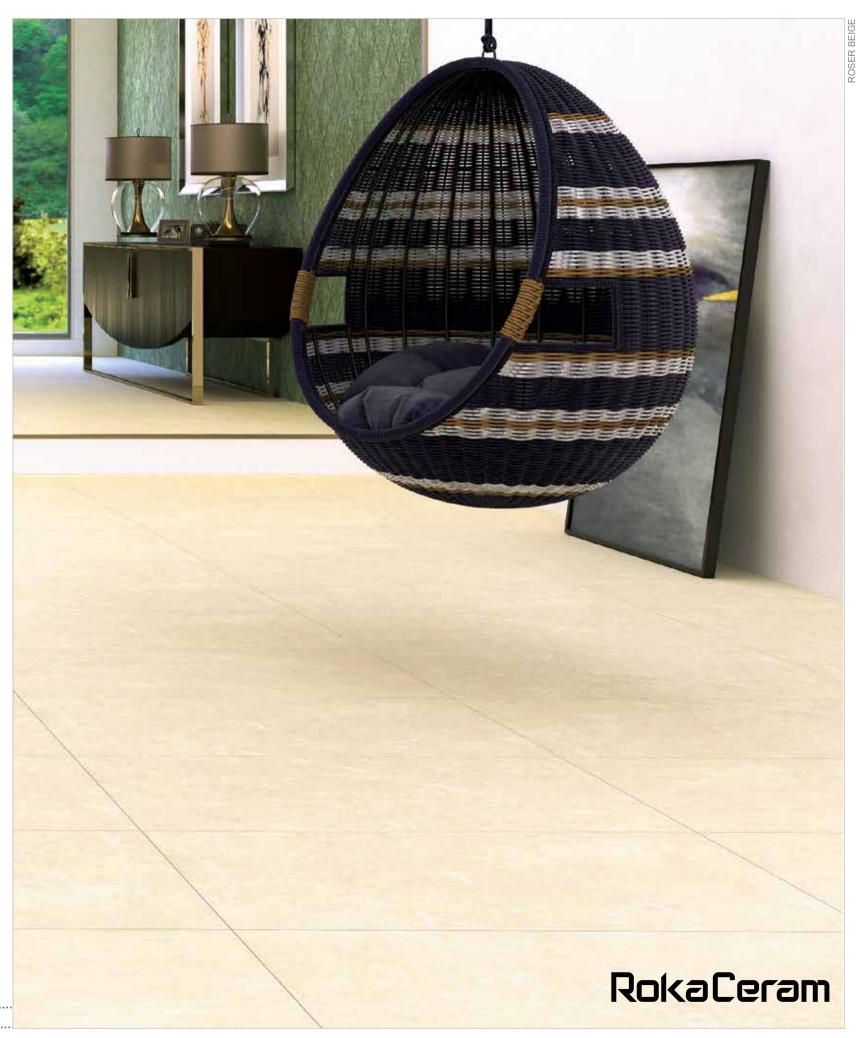

If the lines string along, blossoms will grow which are offered to your eyes, brightening your soul with the fragrance of life. Roser is a combination of such divergence, convergence and elegance.

Thanks to its native 1.1cm thickness, provides lightness and strength in all applications - even the ones you'd never even imagined.