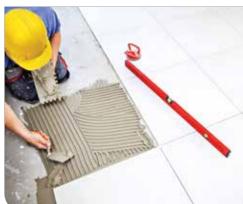

- After the planning phase, tiles should be collected and installed on an evenly spread adhesive mortar.
- For large format tiles, it is recommended to use tile leveling systems which significantly improve the visual aspect of the floor as well as allow to level any imperfections resulting from the surface irregularities, tile work shortcomings, or tile curvature.
- The glue should be prepared according to the manufacturer's instructions taking into special account the amount of mixing water, time in which the mortar maintains adequate adhesion, and the fixture time.
- Glue mortar should be spread evenly on the previously prepared base surface. The mortar layer's thickness should comply with the glue manufacturer's instructions. Mortar should be applied with the use of a notched trowel where the notch size is adjusted to the size of the tiles.
- Tiles should be placed and pressed into the applied glue and then slightly moved on the surface to ensure their proper adhesion.
- Tiles should always be glued with the entire surface. Ceramic tiling should form a permanent whole with the surface base (when lightly knocked on, it should not produce a hollow sound).