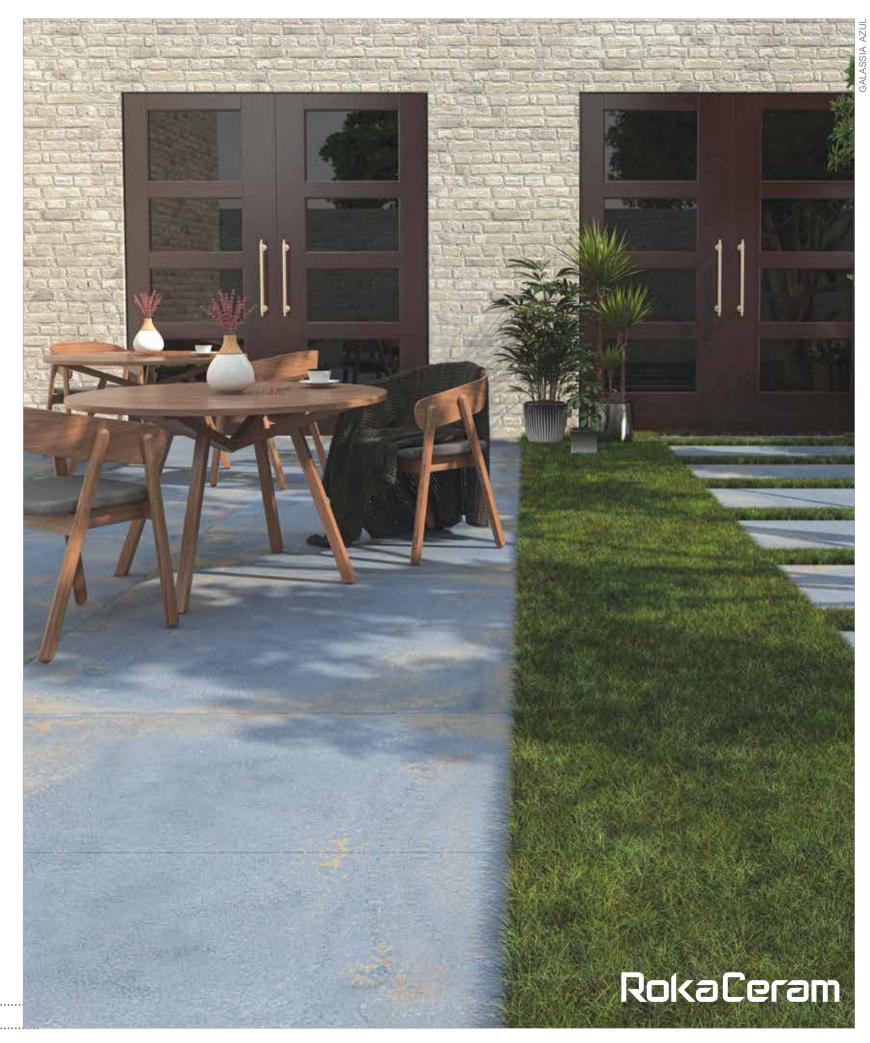

y a serene dream.









































Thanks to its native 1.1cm thickness, provides lightness and strength in all applications - even the ones you'd never even imagined.



Rokaceram offers unmatched project flexibility and the freedom to give concrete form to your ideas without being shackled by size.



















Dream with the light shining in the dark and along the happenings in this dark and go through the maze of imagination and enjoy a serene dream.









































Thanks to its native 1.1cm thickness, provides lightness and strength in all applications - even the ones you'd never even imagined.



Rokaceram offers unmatched project flexibility and the freedom to give concrete form to your ideas without being shackled by size.















6 Faces

































Thanks to its native 1.1cm thickness, provides lightness and strength in all applications - even the ones you'd never even imagined.



Rokaceram offers unmatched project flexibility and the freedom to give concrete form to your ideas without being shackled by size.









6 Faces





































Thanks to its native 1.1cm thickness, provides lightness and strength in all applications - even the ones you'd never even imagined.



Rokaceram offers unma being shackled by size. Rokaceram offers unmatched project flexibility and the freedom to give concrete form to your ideas without









6 Faces







































Thanks to its native 1.1cm thickness, provides lightness and strength in all appl