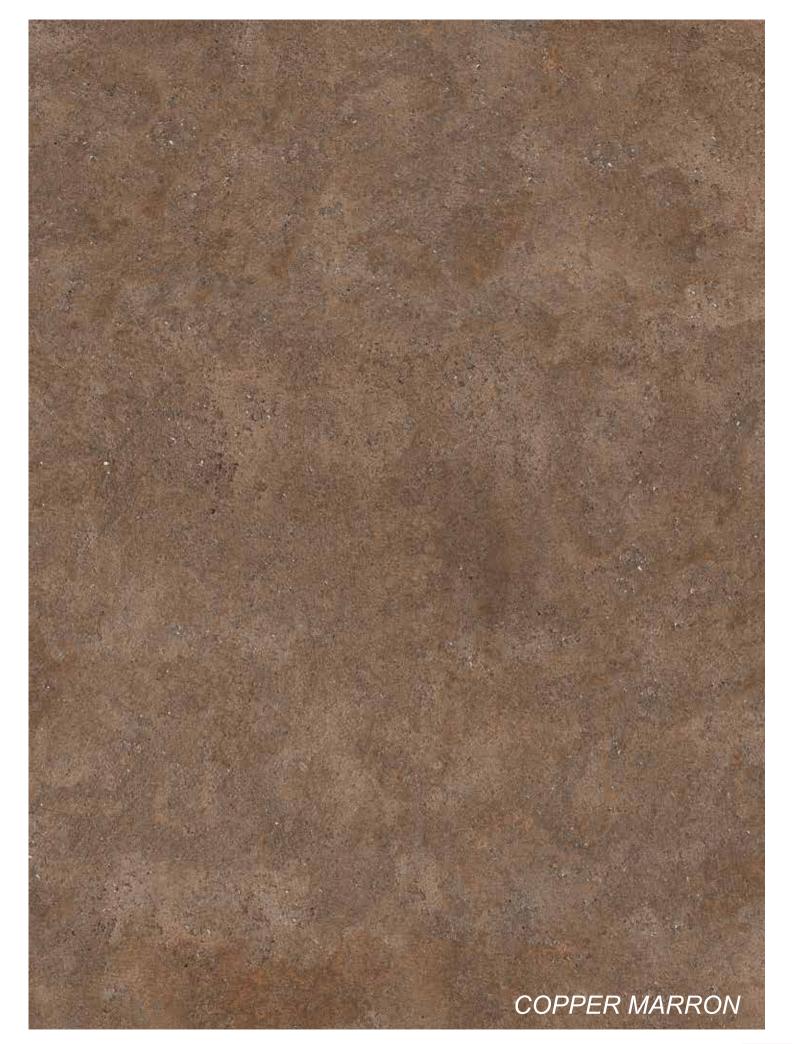

Dream with the light shining in the dark and along the happenings in this dark and go through the maze of imagination and enjoy a serene dream.

Thanks to its native 1.1cm thickness, provides lightness and strength in all applications - even the ones you'd never even imagined.

Rokaceram offers unmatched project flexibility and the freedom to give concrete form to your ideas without being shackled by size.

Dream with the light shining in the dark and along the happenings in this dark and go through the maze of imagination and enjoy a serene dream.