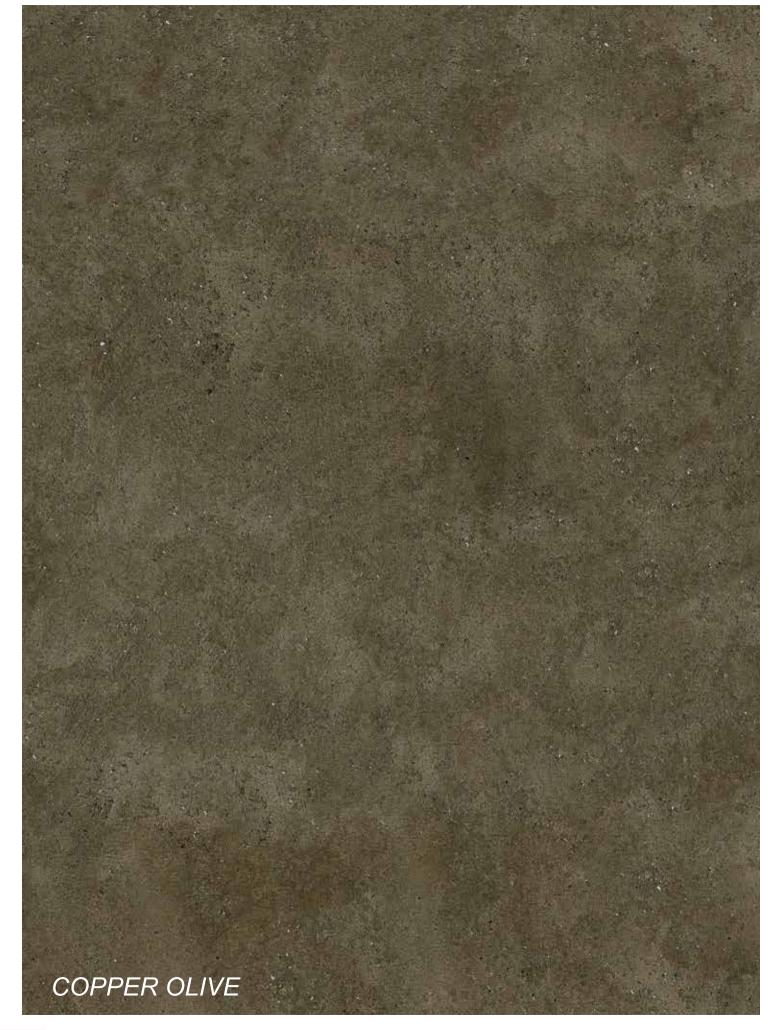

f moments and colors.











































Thanks to its native 1.1cm thickness, provides lightness and strength in all applications - even the ones you'd never even imagined.



Rokaceram offers unmatched project flexibility and the freedom to give concrete form to your ideas without being shackled by size.











Dream with the light shining in the dark and along the happenings in this dark and go through the maze of imagination and enjoy a serene dream.









































Thanks to its native 1.1cm thickness, provides lightness and strength in all applications - even the ones you'd never even imagined.



Rokaceram offers unmatched project flexibility and the freedom to give concrete form to your ideas without being shackled by size.



















Dream with the light shining in the dark and along the happenings in this dark and go through the maze of imagination and enjoy a serene dream.









































Thanks to its native 1.1cm thickness, provides lightness and strength in all applications - even the ones you'd never even imagined.



Rokaceram offers unmatched project flexibility and the freedom to give concrete form to your ideas without being shackled by size.















6 Faces

































Thanks to its native 1.1cm thickness, provides lightness and strength in all applications - even the ones you'd never even imagined.



Rokaceram offers unmatched project flexibility and the freedom to give concrete form to your ideas without being shackled by size.









6