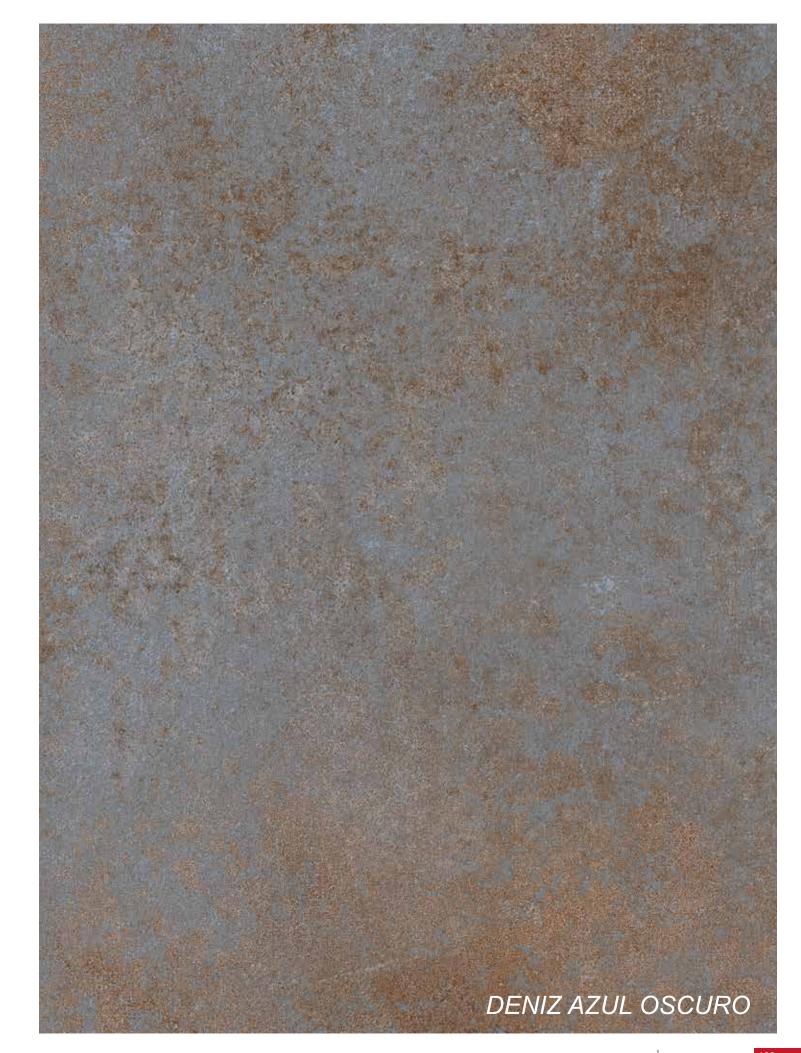

# **CARVING** COLLECTION

6 Faces

You stand behind the window and hold a brush. You paint on it and you balance its movements by your imagination and you drive yourself wherever it moves. This is the way Dyan should be looked upon.

Thanks to its native 1.1cm thickness, provides lightness and strength in all applications - even the ones you'd never even imagined.

Rokaceram offers unmatched project flexibility and the freedom to give concrete form to your ideas without being shackled by size.