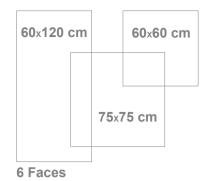

# **TECHNICAL CHART**

| Specifications             | Size     |          |           |           |
|----------------------------|----------|----------|-----------|-----------|
|                            | 75*75 cm | 60*60 cm | 60*120 cm | 20*120 cm |
| Thickness (mm)             | 11.5±0.1 | 11±0.1   | 11±0.1    | 11±0.1    |
| Weight of each Tile (kg)   | 13.5±0.5 | 8.5±0.5  | 17.5±0.5  | 5.5±0.5   |
| Tile per Carton (pcs)      | 3        | 4        | 2         | 5         |
| Weight of Carton (kg)      | 42±2     | 35±2     | 36±2      | 28±2      |
| Dimensions Size (cm)       | 75*75    | 60*60    | 60*120    | 20*120    |
| Cartons per Pallet (pcs)   | 40       | 36       | 60        | 54        |
| S.M per Carton (m2)        | 1.69     | 1.44     | 1.44      | 1.2       |
| S.M per Pallet (m2)        | 67.6     | 51.8     | 86.4      | 64.8      |
| Dimensions of Pallet (cm2) | 110*125  | 105*105  | 105*105   | 110*125   |