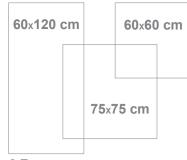

# **TECHNICAL CHART**

| Specifications             | Size     |          |           |           |
|----------------------------|----------|----------|-----------|-----------|
|                            | 75*75 cm | 60*60 cm | 60*120 cm | 20*120 cm |
| Thickness (mm)             | 11.5±0.1 | 11±0.1   | 11±0.1    | 11±0.1    |
| Weight of each Tile (kg)   | 13.5±0.5 | 8.5±0.5  | 17.5±0.5  | 5.5±0.5   |
| Tile per Carton (pcs)      | 3        | 4        | 2         | 5         |
| Weight of Carton (kg)      | 42±2     | 35±2     | 36±2      | 28±2      |
| Dimensions Size (cm)       | 75*75    | 60*60    | 60*120    | 20*120    |
| Cartons per Pallet (pcs)   | 40       | 36       | 60        | 54        |
| S.M per Carton (m2)        | 1.69     | 1.44     | 1.44      | 1.2       |
| S.M per Pallet (m2)        | 67.6     | 51.8     | 86.4      | 64.8      |
| Dimensions of Pallet (cm2) | 110*125  | 105*105  | 105*105   | 110*125   |