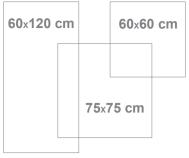

# **TECHNICAL CHART**

| Specifications             | Size     |          |           |           |
|----------------------------|----------|----------|-----------|-----------|
|                            | 75*75 cm | 60*60 cm | 60*120 cm | 20*120 cm |
| Thickness (mm)             | 11.5±0.1 | 11±0.1   | 11±0.1    | 11±0.1    |
| Weight of each Tile (kg)   | 13.5±0.5 | 8.5±0.5  | 17.5±0.5  | 5.5±0.5   |
| Tile per Carton (pcs)      | 3        | 4        | 2         | 5         |
| Weight of Carton (kg)      | 42±2     | 35±2     | 36±2      | 28±2      |
| Dimensions Size (cm)       | 75*75    | 60*60    | 60*120    | 20*120    |
| Cartons per Pallet (pcs)   | 40       | 36       | 60        | 54        |
| S.M per Carton (m2)        | 1.69     | 1.44     | 1.44      | 1.2       |
| S.M per Pallet (m2)        | 67.6     | 51.8     | 86.4      | 64.8      |
| Dimensions of Pallet (cm2) | 110*125  | 105*105  | 105*105   | 110*125   |