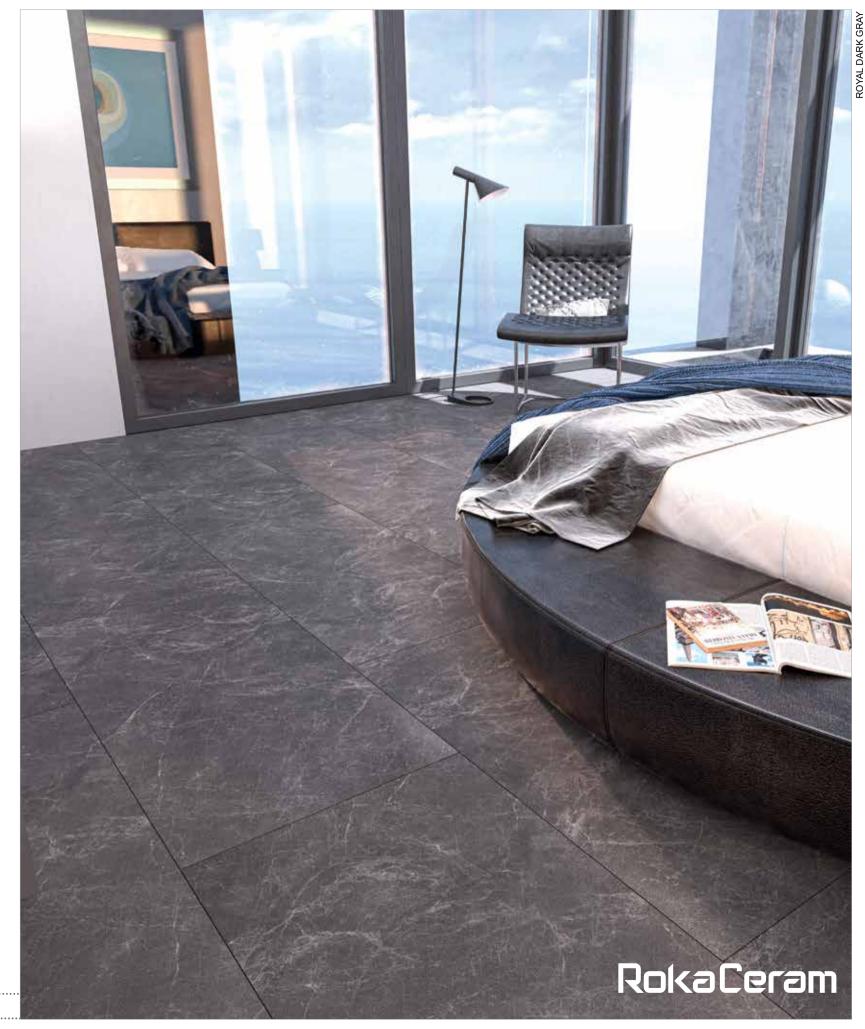

Royal is the center of light, reflects it and you'd enjoy the refraction on the surface. You'd see how capillaries of light open up the way and cover the whole surface.

Thanks to its native 1.1cm thickness, provides lightness and strength in all applications - even the ones you'd never even imagined.