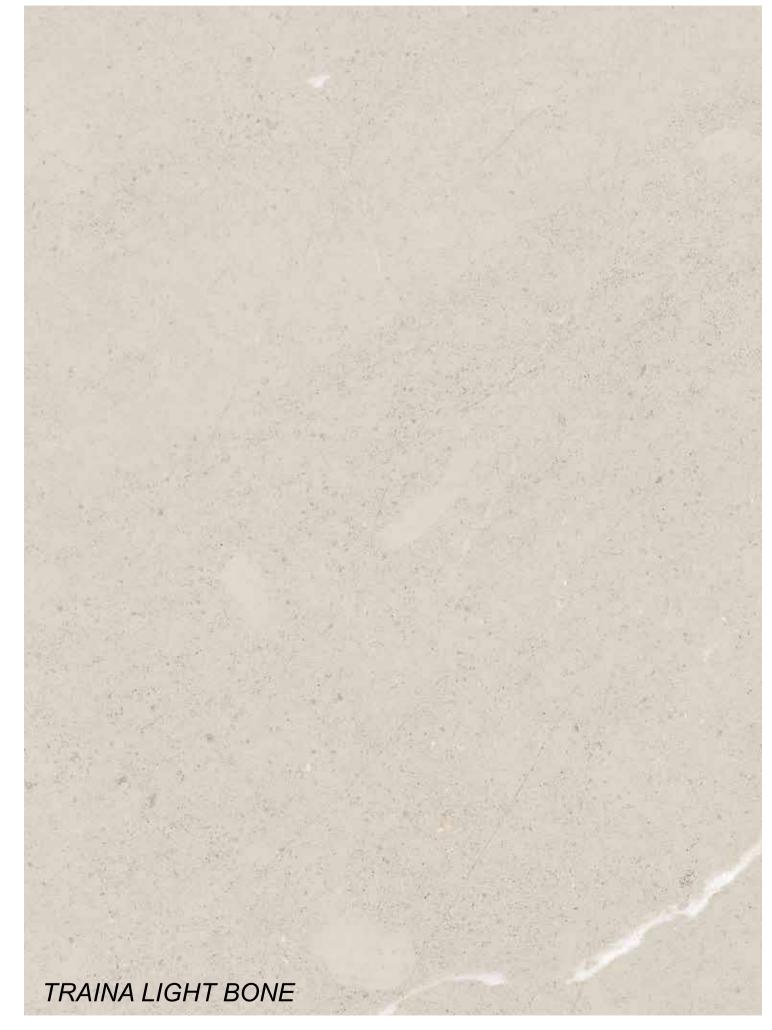

Pick up your footprints of the past and go for a fresh future. A future based on the rule of amity, beauty and serenity.

Thanks to its native 1.1cm thickness, provides lightness and strength in all applications - even the ones you'd never even imagined.

Rokaceram offers unmatched project flexibility and the freedom to give concrete form to your ideas without being shackled by size.

As you reach the summit, panting and puffing, you'd feel the pulses beneath your skin; yet, you rejoice in it. Valeria offers you the pleasure of climax and liberty.