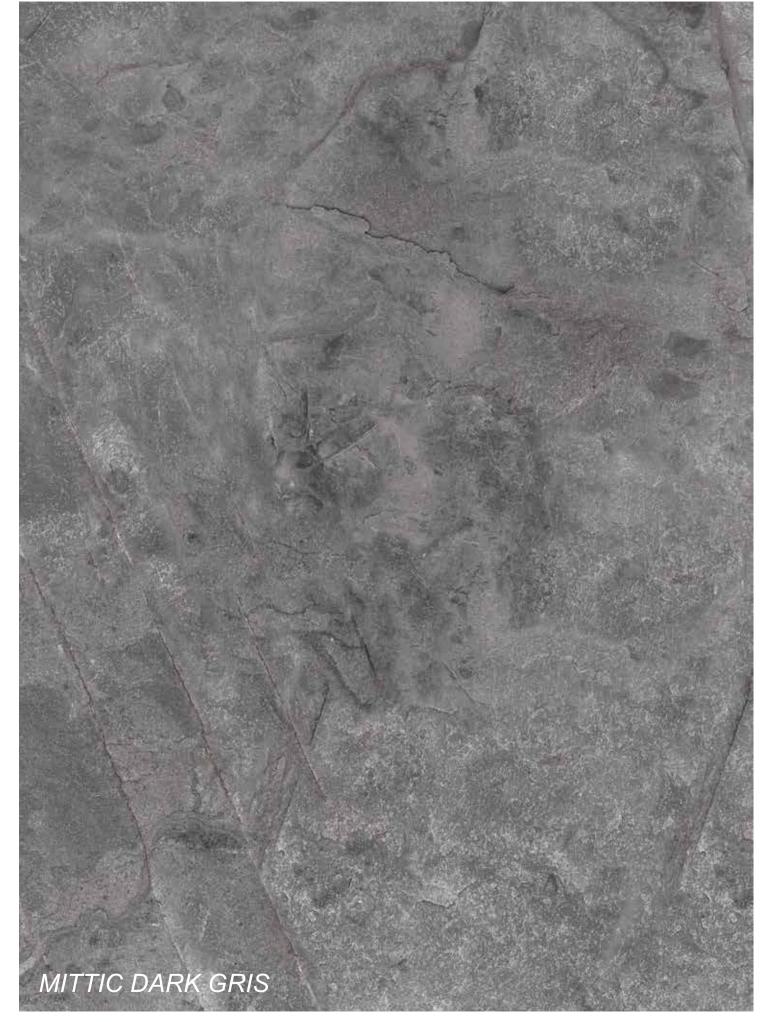

## SUGAR COLLECTION

The special effects of sugar are prepared by mixing two types of imported granules mixed at a given ratio depending on the surface requirement and applied on the surface through a new technology.

Transforming the entire look of a place is not that easy a task but it can be made easier by choosing the right tiles for the place. Sugar finish tiles can be the best choice if you're looking for some really high class and suave ones. These tiles have a unique grainy surface that makes them the most attractive thing in a room once you lay them down. Moreover, these tiles are resistant to stains and scratches so they don't even absorb moisture. These tiles have the ability to withstand heavy foot traffic and can even bear any kind of wear and tear. Not only this, these tiles have anti-skid properties which makes them less slippery and safe for houses where old aged people and children are living. These sugar finish floor tiles are an ideal choice for all kinds of places such as living rooms, swimming pools decks, porches, bedrooms, offices, bathrooms, backyards etc. Secondly, these tiles are made up of porcelain or vitrified body thus be assured that they are one of the most durable tiles available at **RokaCeram**.