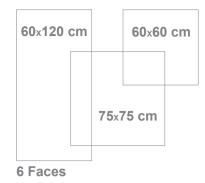

# **TECHNICAL CHART**

| Specifications             | Size     |          |           |           |
|----------------------------|----------|----------|-----------|-----------|
|                            | 75*75 cm | 60*60 cm | 60*120 cm | 20*120 cm |
| Thickness (mm)             | 11.5±0.1 | 11±0.1   | 11±0.1    | 11±0.1    |
| Weight of each Tile (kg)   | 13.5±0.5 | 8.5±0.5  | 17.5±0.5  | 5.5±0.5   |
| Tile per Carton (pcs)      | 3        | 4        | 2         | 5         |
| Weight of Carton (kg)      | 42±2     | 35±2     | 36±2      | 28±2      |
| Dimensions Size (cm)       | 75*75    | 60*60    | 60*120    | 20*120    |
| Cartons per Pallet (pcs)   | 40       | 36       | 60        | 54        |
| S.M per Carton (m2)        | 1.69     | 1.44     | 1.44      | 1.2       |
| S.M per Pallet (m2)        | 67.6     | 51.8     | 86.4      | 64.8      |
| Dimensions of Pallet (cm2) | 110*125  | 105*105  | 105*105   | 110*125   |