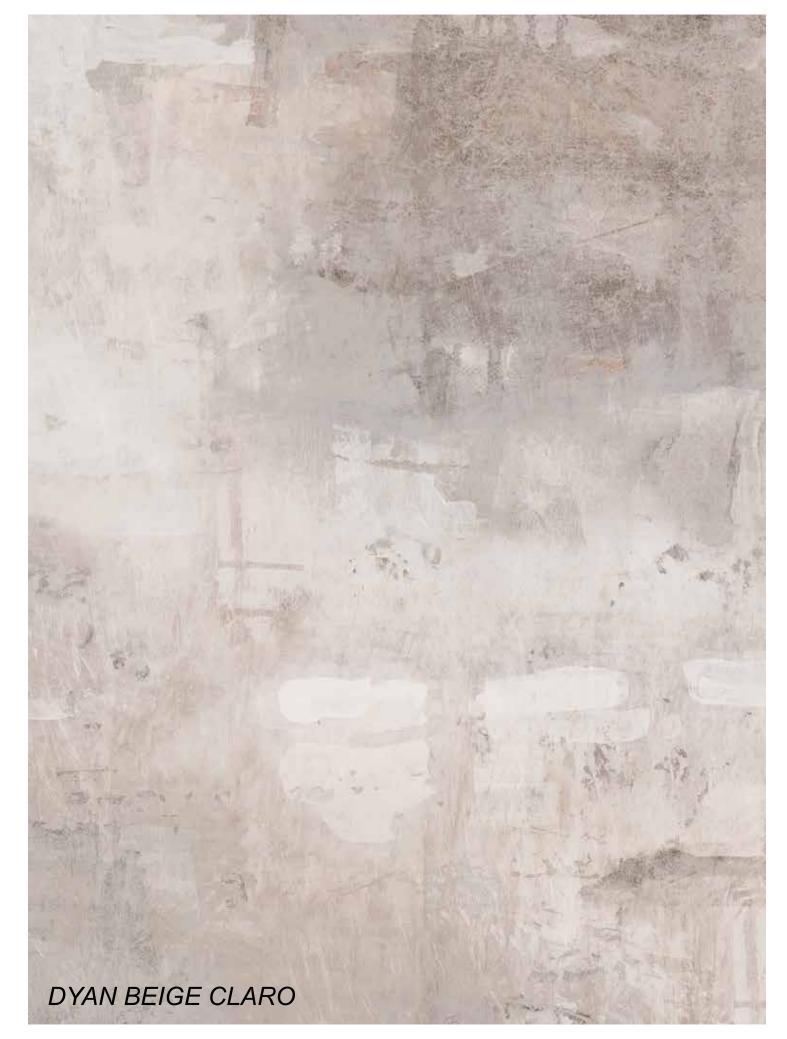

# **CARVING** COLLECTION

6 Faces

You stand behind the window and hold a brush. You paint on it and you balance its movements by your imagination and you drive yourself wherever it moves. This is the way Dyan should be looked upon.

Thanks to its native 1.1cm thickness, provides lightness and strength in all applications - even the ones you'd never even imagined.

Rokaceram offers unmatched project flexibility and the freedom to give concrete form to your ideas without being shackled by size.