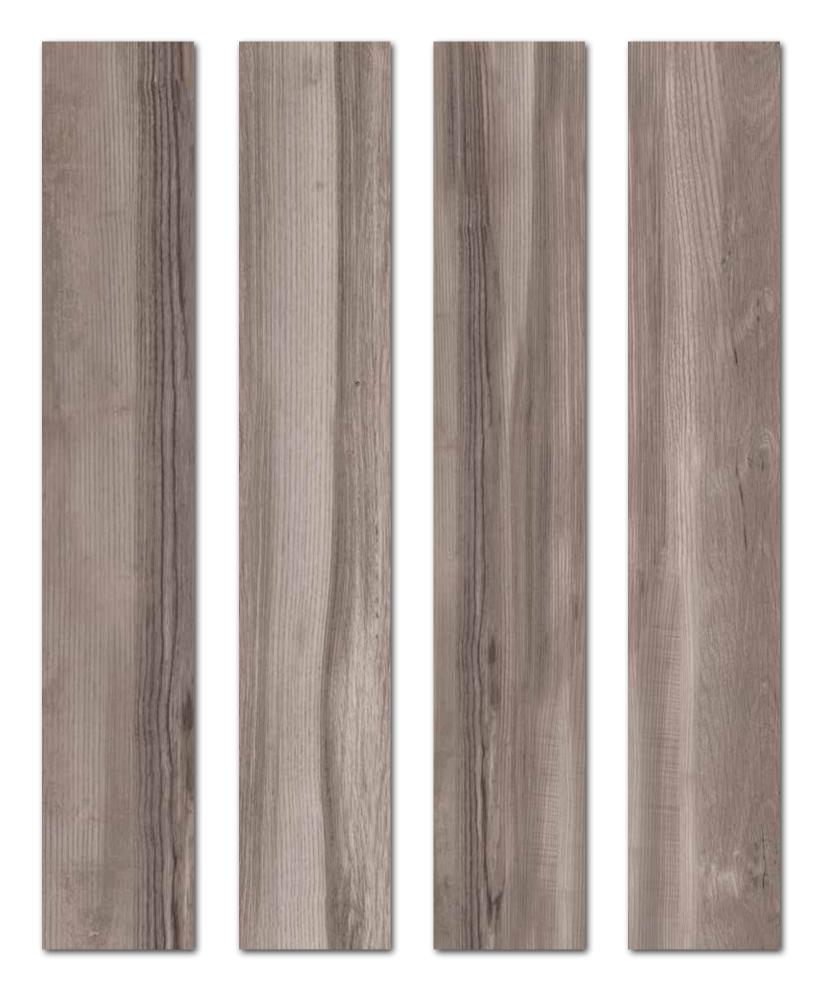

LENNA DARK GRAY

LENNA LIGHT GRAY

Bircola is a design of nature, of wood, but it is not solely the color. It is a design that is created by the opacity of the depth and obliges the viewer to come out of the opacity and enter light.

Rokaceram offers unmatched project flexibility and the freedom to give concrete form to your ideas without being shackled by size.

BIRCOLA BEIGE

BIRCOLA ANTHRACITE

BIRCOLA BROWN

With Willer, you experience a fall, a curvature, a fall, and a curvature. This goes eternally on. In the meantime, you enter the vacuum and seconds of silence and stillness and then successive breaks of lines.