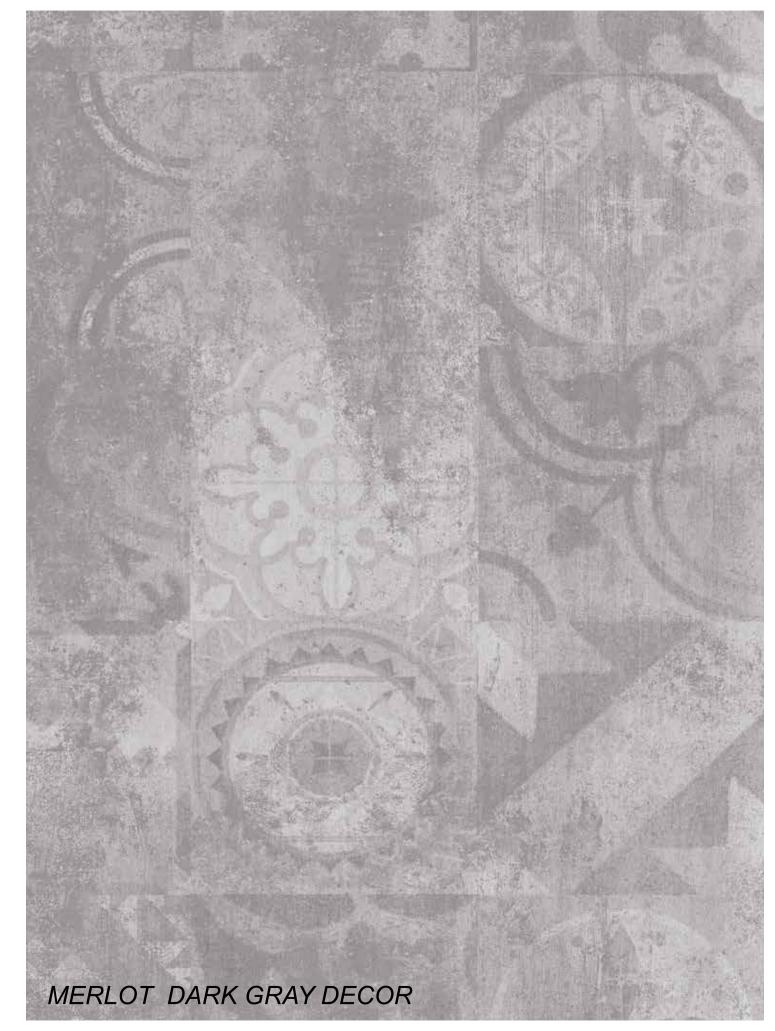

In the shadow of a wall, you sometimes need to stall to look. Looking into the depth of the moments and green of the life's seconds, breathing, wallowing and swallowing a bitter coffee. That bitterness of Merlot, will you find sweet.

Thanks to its native 1.1cm thickness, provides lightness and strength in all applications - even the ones you'd never even imagined.

Rokaceram offers unmatched project flexibility and the freedom to give concrete form to your ideas without being shackled by size.