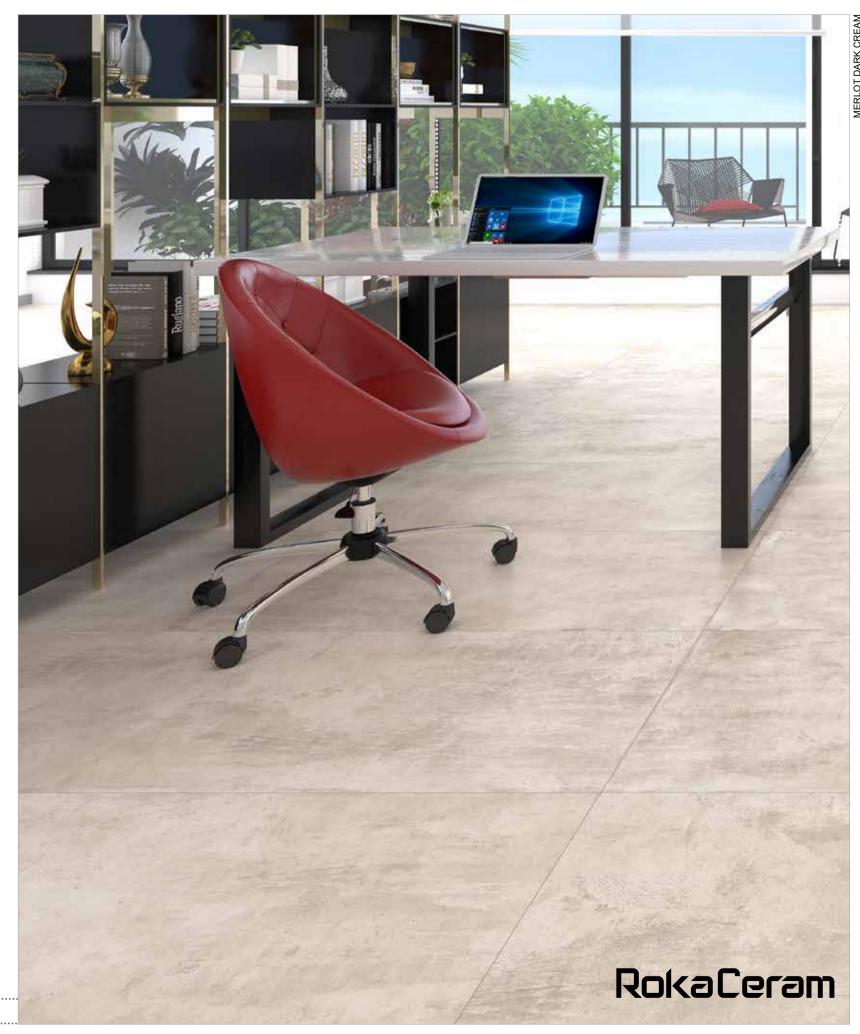

In the shadow of a wall, you sometimes need to stall to look. Looking into the depth of the moments and green of the life's seconds, breathing, wallowing and swallowing a bitter coffee. That bitterness of Merlot, will you find sweet.

Thanks to its native 1.1cm thickness, provides lightness and strength in all applications - even the ones you'd never even imagined.

Rokaceram offers unmatched project flexibility and the freedom to give concrete form to your ideas without being shackled by size.