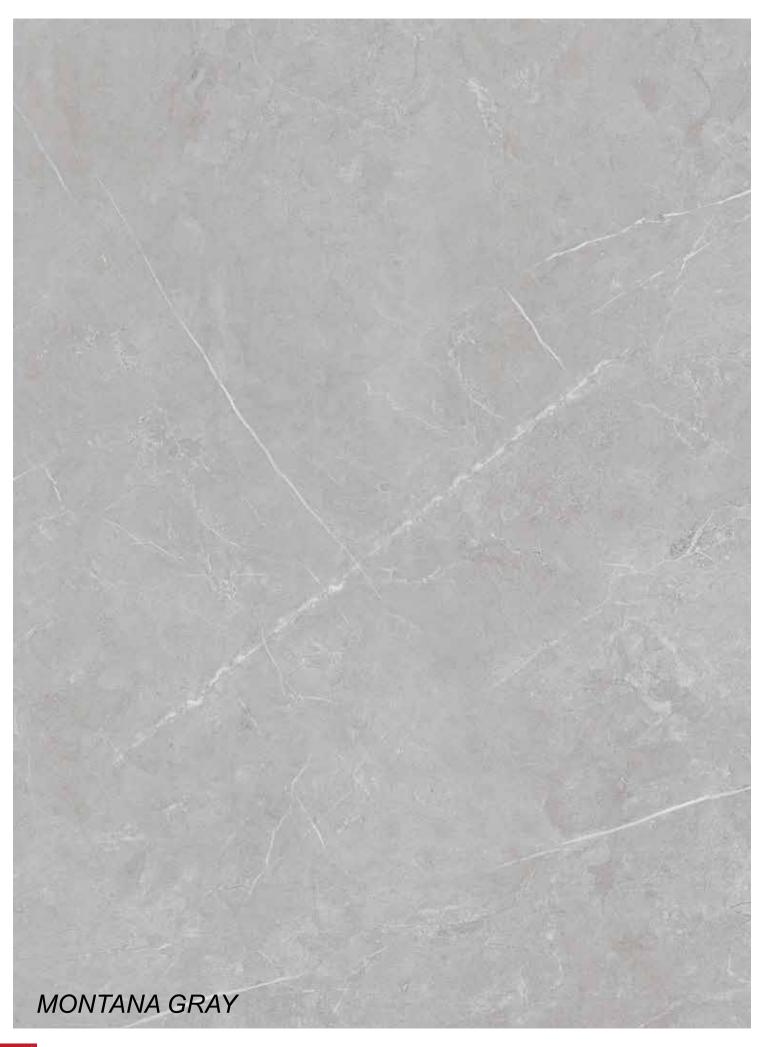

thickness, provides lightness and strength in all applications - even the ones you'd never even imagined.



Rokaceram offers unmatched project flexibility and the freedom to give concrete form to your ideas without being shackled by size.











There must be a roar, to break, to give light and to rebuild. To rebuild anew, solid and safe and sound. You've got to get lost in grace, in shock and awe. You've got to take steps to splash light on the dark, and spray love on the shack.





































Thanks to its native 1.1cm thickness, provides lightness and strength in all applications - even the ones you'd never even imagined.



Rokaceram offers unmatched project flexibility and the freedom to give concrete form to your ideas without being shackled by size.











The brush sways, and the views of a Spring emerge; color dripples from the ink and decorates the mansion by color and water. Parden is such a painting, so elaborate, so genuine.







































Thanks to its native 1.1cm thickness, provides lightness and strength in all applications - even the ones you'd never even imagined.



Rokaceram offers unmatched project flexibility and the freedom to give concrete form to your ideas without being shackled by size.















Finding a way is the nature's behavior. Satiation from divergence to convergence, from line to curvature, from hope to action, from stillness to transition, from wall to path. Scabos is such a profile.







































Thanks to its native 1.1cm thickness, provides lightne