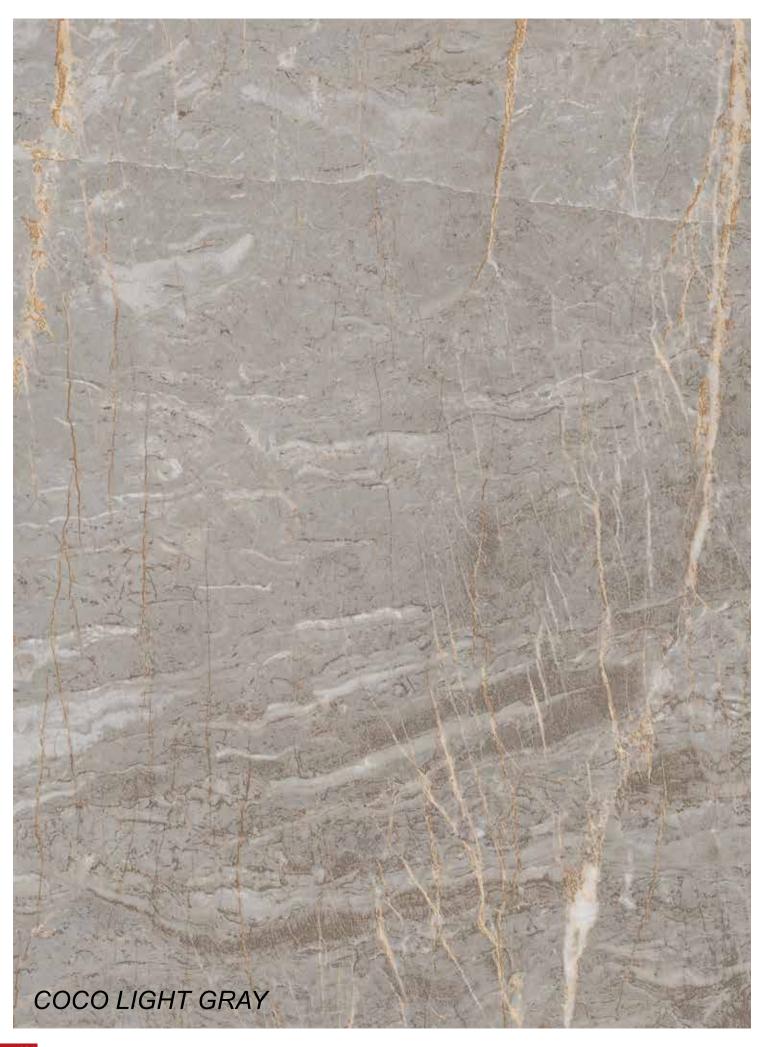

Rokaceram offers unmatched project flexibility and the freedom to give concrete form to your ideas without being shackled by size.

When there is a fault line on the heart, the roots go beyond the galaxy, and so does the fault falling on the ground. Roots are plotted on the soil and the picture is created. Coco has a fault that is the axis of the terrestrial capillaries.

Thanks to its native 1.1cm thickness, provides lightness and strength in all applications - even the ones you'd never even imagined.

Rokaceram offers unmatched project flexibility and the freedom to give concrete form to your ideas without being shackled by size.