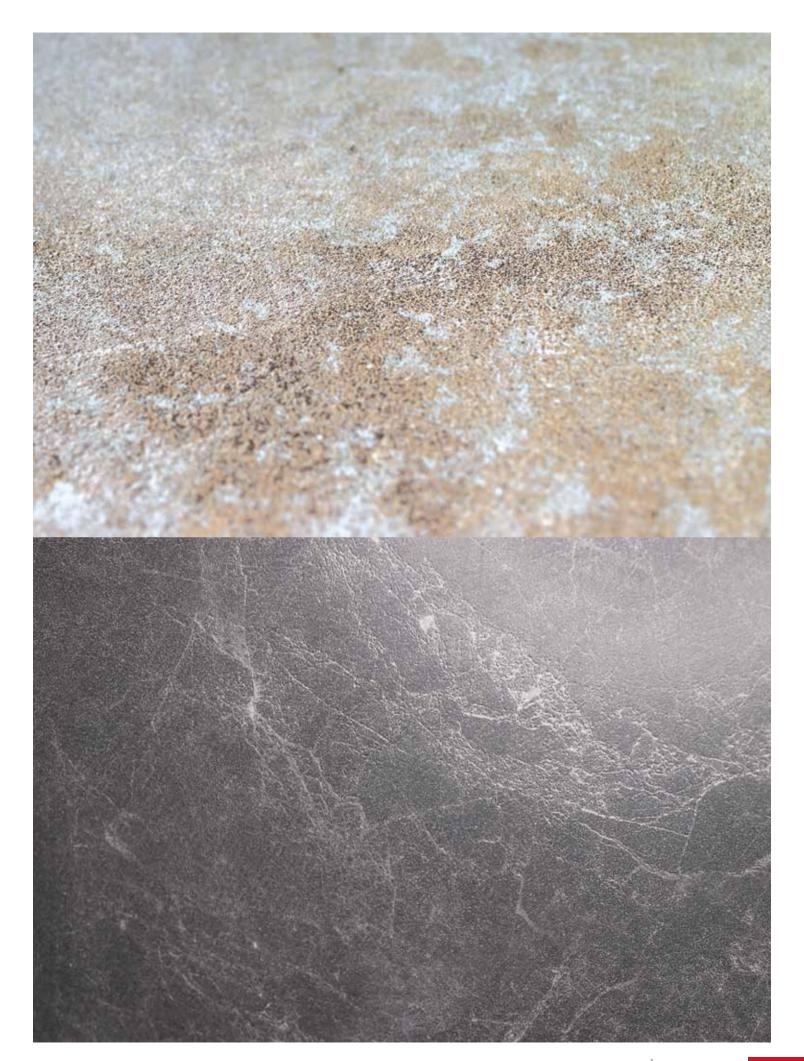

Rokaceram offers unmatched project flexibility and the freedom to give concrete form to your ideas without being shackled by size.

like flood, it falls down and creates the path. Paths as much as beautiful, eye-catching and warm as a volcano. Stare Sail and enjoy its colors and lines.