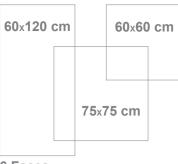

# **TECHNICAL CHART**

| Specifications             | Size     |          |           |           |
|----------------------------|----------|----------|-----------|-----------|
|                            | 75*75 cm | 60*60 cm | 60*120 cm | 20*120 cm |
| Thickness (mm)             | 11.5±0.1 | 11±0.1   | 11±0.1    | 11±0.1    |
| Weight of each Tile (kg)   | 13.5±0.5 | 8.5±0.5  | 17.5±0.5  | 5.5±0.5   |
| Tile per Carton (pcs)      | 3        | 4        | 2         | 5         |
| Weight of Carton (kg)      | 42±2     | 35±2     | 36±2      | 28±2      |
| Dimensions Size (cm)       | 75*75    | 60*60    | 60*120    | 20*120    |
| Cartons per Pallet (pcs)   | 40       | 36       | 60        | 54        |
| S.M per Carton (m2)        | 1.69     | 1.44     | 1.44      | 1.2       |
| S.M per Pallet (m2)        | 67.6     | 51.8     | 86.4      | 64.8      |
| Dimensions of Pallet (cm2) | 110*125  | 105*105  | 105*105   | 110*125   |