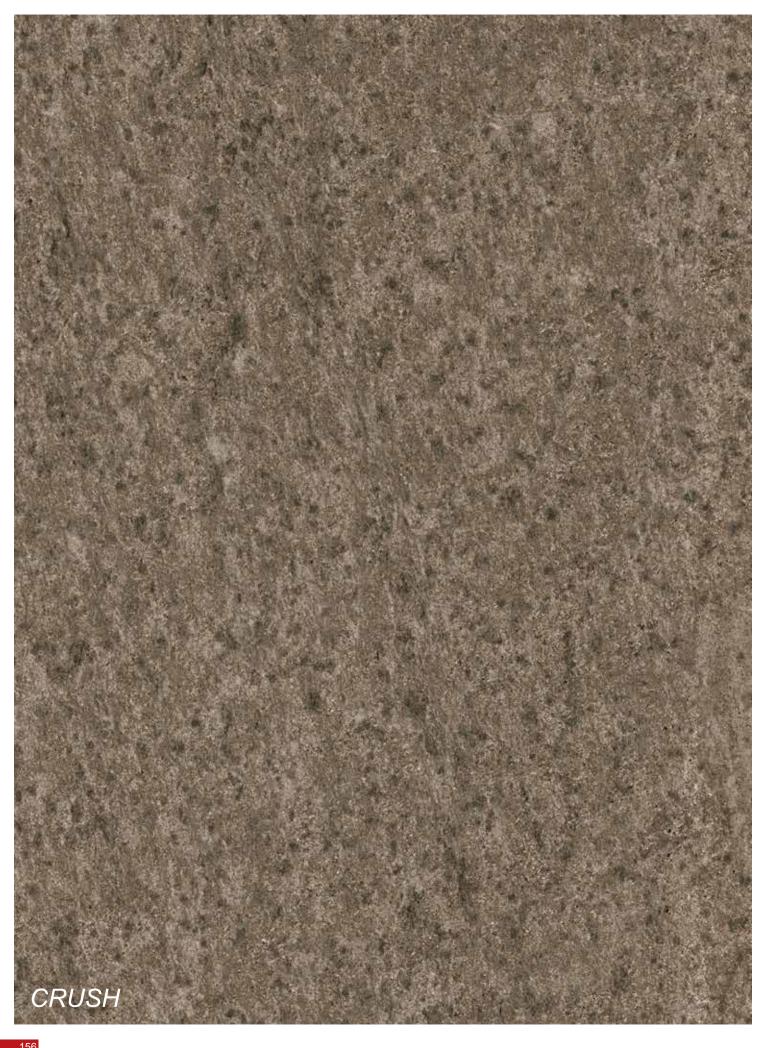

## SUGAR COLLECTION

The special effects of sugar are prepared by mixing two types of imported granules mixed at a given ratio depending on the surface requirement and applied on the surface through a new technology.

Transforming the entire look of a place is not that easy a task but it can be made easier by choosing the right tiles for the place. Sugar finish tiles can be the best choice if you're looking for some really high class and suave ones. These tiles have a unique grainy surface that makes them the most attractive thing in a room once you lay them down. Moreover, these tiles are resistant to stains and scratches so they don't even absorb moisture. These tiles have the ability to withstand heavy foot traffic and can even bear any kind of wear and tear. Not only this, these tiles have anti-skid properties which makes them less slippery and safe for houses where old aged people and children are living. These sugar finish floor tiles are an ideal choice for all kinds of places such as living rooms, swimming pools decks, porches, bedrooms, offices, bathrooms, backyards etc. Secondly, these tiles are made up of porcelain or vitrified body thus be assured that they are one of the most durable tiles available at **RokaCeram**.