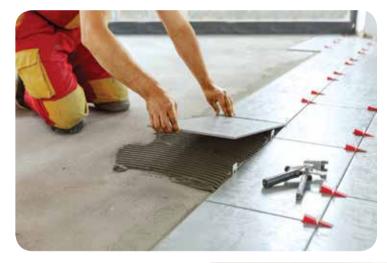

#### Laying tiles

 Installation process should begin with planning, determination of the axis of the installation taking into account spacing, and making a simulation of the final effect by placing the tiles on the floor.

• Ceramic tiles have the right to have a small curvature, which is most frequently observed in long and narrow products. To level any possible differences that may arise during the installation, the tiles should be installed with the maximum offset to the 1/3 of the length of the neighboring tile. This shall allow to reach the intended effect and shall ensure an even floor surface.

- After the planning phase, tiles should be collected and installed on an evenly spread adhesive mortar.
- For large format tiles, it is recommended to use tile leveling systems which significantly improve the visual aspect of the floor as well as allow to level any imperfections resulting from the surface irregularities, tile work shortcomings, or tile curvature.
- The glue should be prepared according to the manufacturer's instructions taking into special account the amount of mixing water, time in which the mortar maintains adequate adhesion, and the fixture time.
- Glue mortar should be spread evenly on the previously prepared base surface. The mortar layer's thickness should comply with the glue manufacturer's instructions. Mortar should be applied with the use of a notched trowel where the notch size is adjusted to the size of the tiles.
- Tiles should be placed and pressed into the applied glue and then slightly moved on the surface to ensure their proper adhesion.
- Tiles should always be glued with the entire surface. Ceramic tiling should form a permanent whole with the surface base (when lightly knocked on, it should not produce a hollow sound).