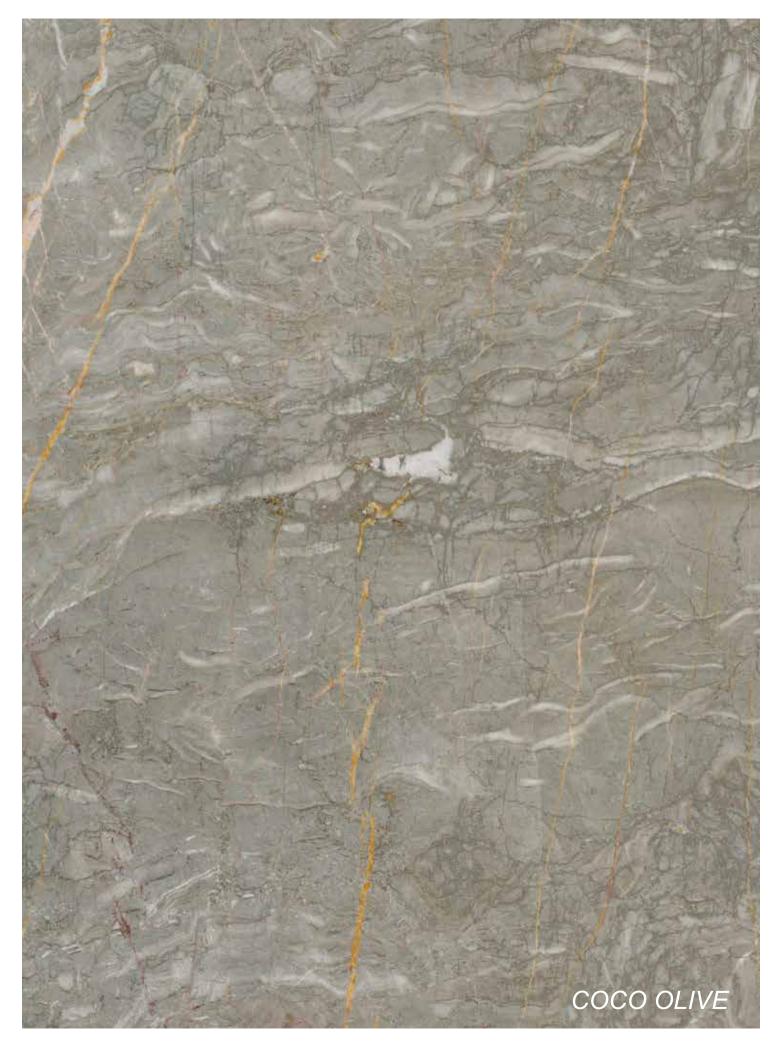

Rokaceram offers unmatched project flexibility and the freedom to give concrete form to your ideas without being shackled by size.

When there is a fault line on the heart, the roots go beyond the galaxy, and so does the fault falling on the ground. Roots are plotted on the soil and the picture is created. Coco has a fault that is the axis of the terrestrial capillaries.

Thanks to its native 1.1cm thickness, provides lightness and strength in all applications - even the ones you'd never even imagined.

Rokaceram offers unmatched project flexibility and the freedom to give concrete form to your ideas without being shackled by size.