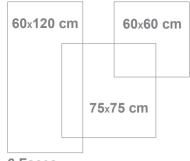

# **TECHNICAL CHART**

| Specifications             | Size     |          |           |           |
|----------------------------|----------|----------|-----------|-----------|
|                            | 75*75 cm | 60*60 cm | 60*120 cm | 20*120 cm |
| Thickness (mm)             | 11.5±0.1 | 11±0.1   | 11±0.1    | 11±0.1    |
| Weight of each Tile (kg)   | 13.5±0.5 | 8.5±0.5  | 17.5±0.5  | 5.5±0.5   |
| Tile per Carton (pcs)      | 3        | 4        | 2         | 5         |
| Weight of Carton (kg)      | 42±2     | 35±2     | 36±2      | 28±2      |
| Dimensions Size (cm)       | 75*75    | 60*60    | 60*120    | 20*120    |
| Cartons per Pallet (pcs)   | 40       | 36       | 60        | 54        |
| S.M per Carton (m2)        | 1.69     | 1.44     | 1.44      | 1.2       |
| S.M per Pallet (m2)        | 67.6     | 51.8     | 86.4      | 64.8      |
| Dimensions of Pallet (cm2) | 110*125  | 105*105  | 105*105   | 110*125   |