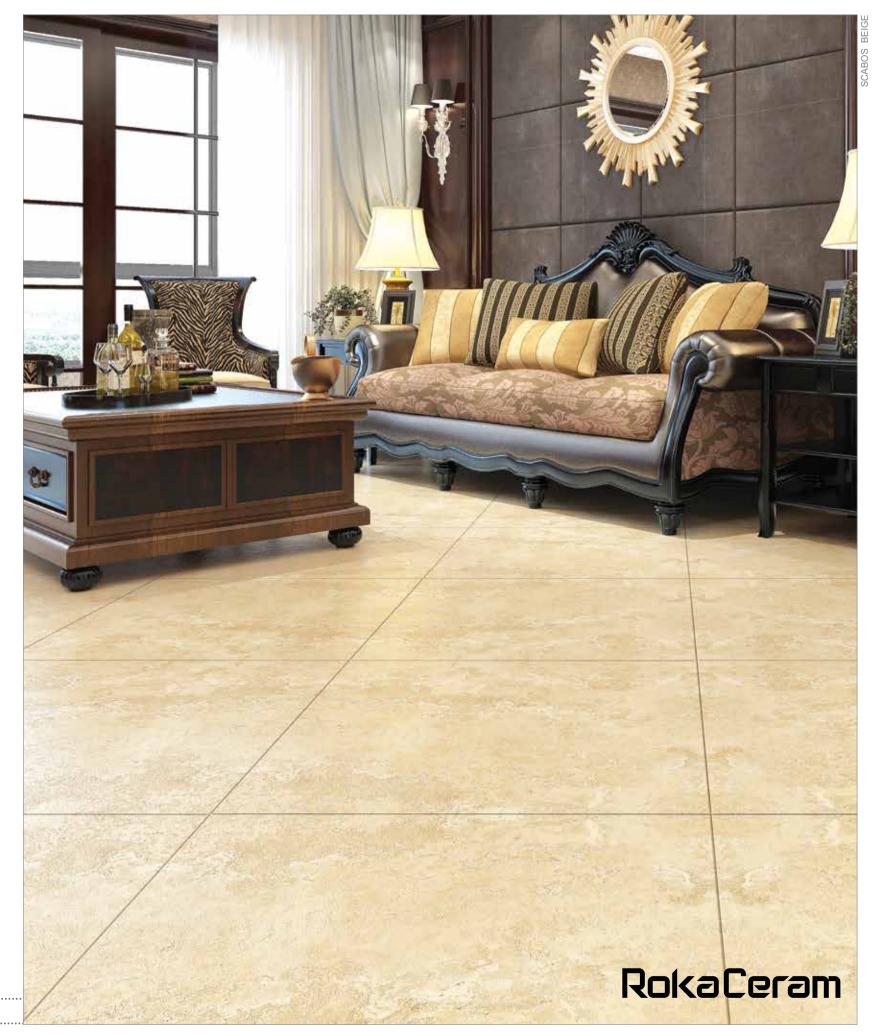

Rokaceram offers unmatched project flexibility and the freedom to give concrete form to your ideas without being shackled by size.

Finding a way is the nature's behavior. Satiation from divergence to convergence, from line to curvature, from hope to action, from stillness to transition, from wall to path. Scabos is such a profile.

Thanks to its native 1.1cm thickness, provides lightness and strength in all applications - even the ones you'd never even imagined.

Rokaceram offers unmatched project flexibility and the freedom to give concrete form to your ideas without being shackled by size.