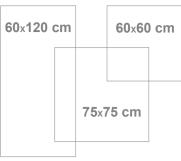

# **TECHNICAL CHART**

| Specifications             | Size     |          |           |           |
|----------------------------|----------|----------|-----------|-----------|
|                            | 75*75 cm | 60*60 cm | 60*120 cm | 20*120 cm |
| Thickness (mm)             | 11.5±0.1 | 11±0.1   | 11±0.1    | 11±0.1    |
| Weight of each Tile (kg)   | 13.5±0.5 | 8.5±0.5  | 17.5±0.5  | 5.5±0.5   |
| Tile per Carton (pcs)      | 3        | 4        | 2         | 5         |
| Weight of Carton (kg)      | 42±2     | 35±2     | 36±2      | 28±2      |
| Dimensions Size (cm)       | 75*75    | 60*60    | 60*120    | 20*120    |
| Cartons per Pallet (pcs)   | 40       | 36       | 60        | 54        |
| S.M per Carton (m2)        | 1.69     | 1.44     | 1.44      | 1.2       |
| S.M per Pallet (m2)        | 67.6     | 51.8     | 86.4      | 64.8      |
| Dimensions of Pallet (cm2) | 110*125  | 105*105  | 105*105   | 110*125   |