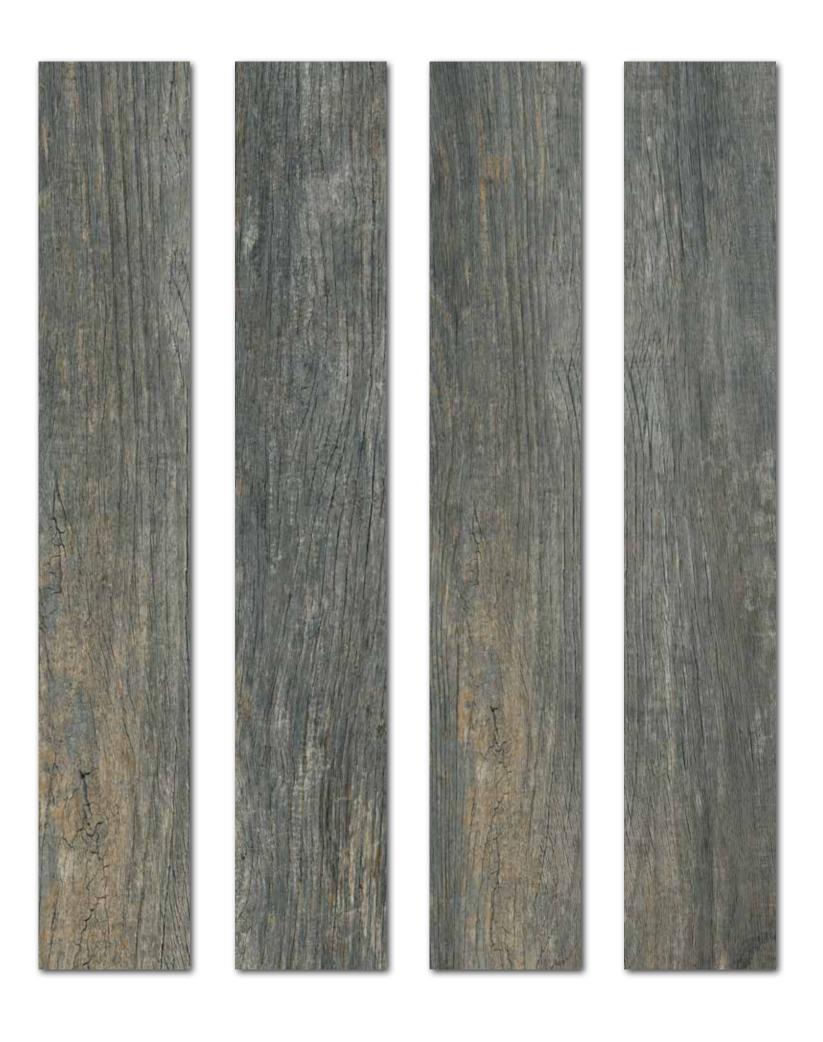

# ROKACERAM, the most ecological project.

The most ecological because it prevents trees from being felled. More resistant. It withstands solar radiation and wear and tear, undergoing no change in appearance, substantially improving on real wood's technical characteristics without relinquishing its beauty.

Safer. It is fire retardant, withstanding fire and stopping it from spreading. Thanks to its non-slip surface, it is also the perfect choice for wet areas and outdoor environments.

Better because the flooring repels water and con erves its formal structure, appearance and resistance.

ROKACERAM, genuine ceramic parquet flooring.

How beautiful is it if nature steps into your house without being damaged? You look at the lines of every tree, you see the fast pace of life, and you realize that life is as short as these lines. Let's not kill the time.