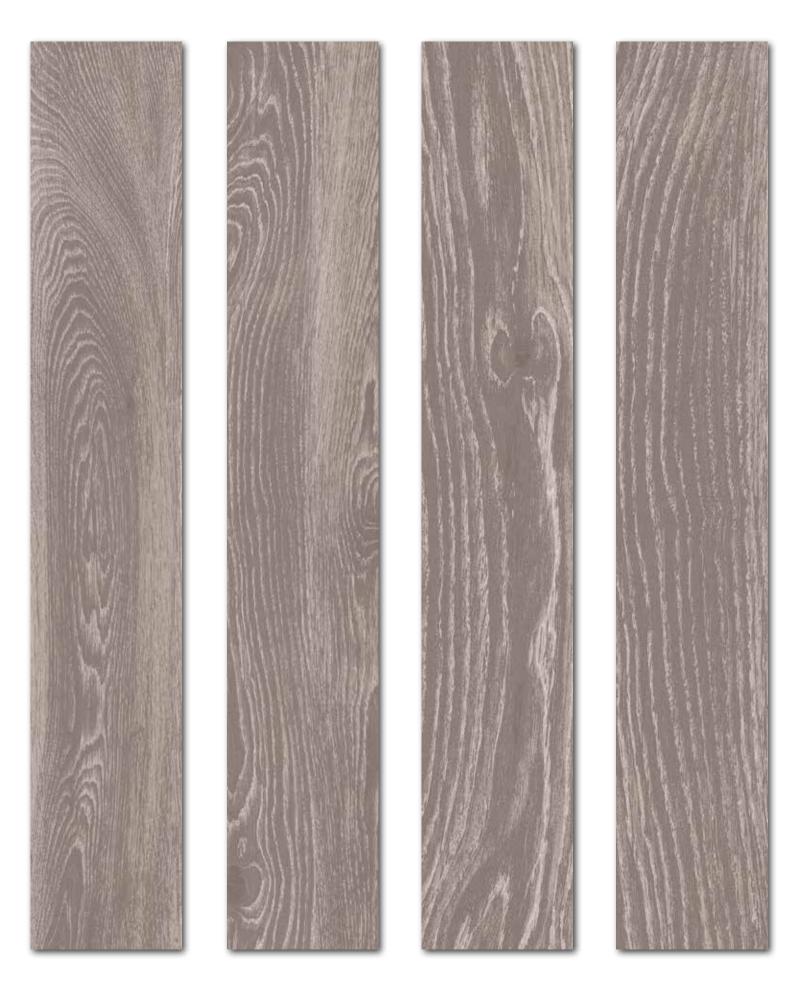

LENNA DARK GRAY

LENNA LIGHT GRAY

Bircola is a design of nature, of wood, but it is not solely the color. It is a design that is created by the opacity of the depth and obliges the viewer to come out of the opacity and enter light.

Rokaceram offers unmatched project flexibility and the freedom to give concrete form to your ideas without being shackled by size.

BIRCOLA BEIGE

BIRCOLA ANTHRACITE

BIRCOLA BROWN

With Willer, you experience a fall, a curvature, a fall, and a curvature. This goes eternally on. In the meantime, you enter the vacuum and seconds of silence and stillness and then successive breaks of lines.