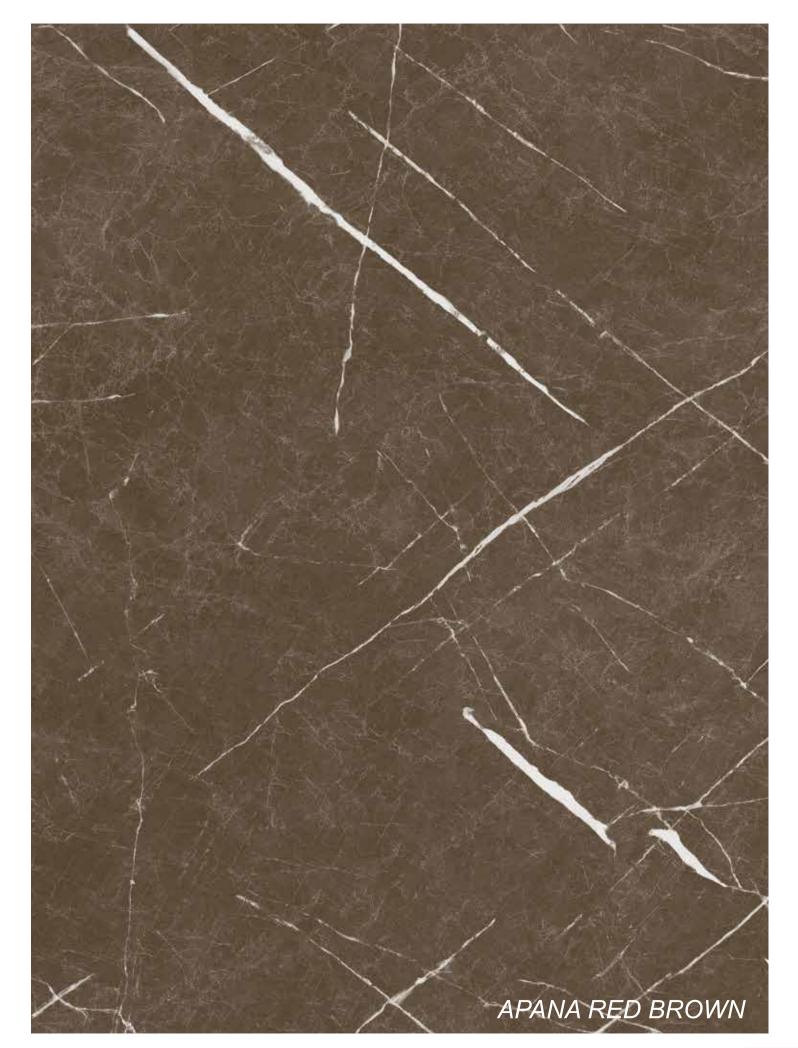

We clear the way for light, and interconnect the veins to each other tight; and light, as a crack, treks the tracks on the glass and enlightens the path; the darkness gives up so that the light and the hope rise up.