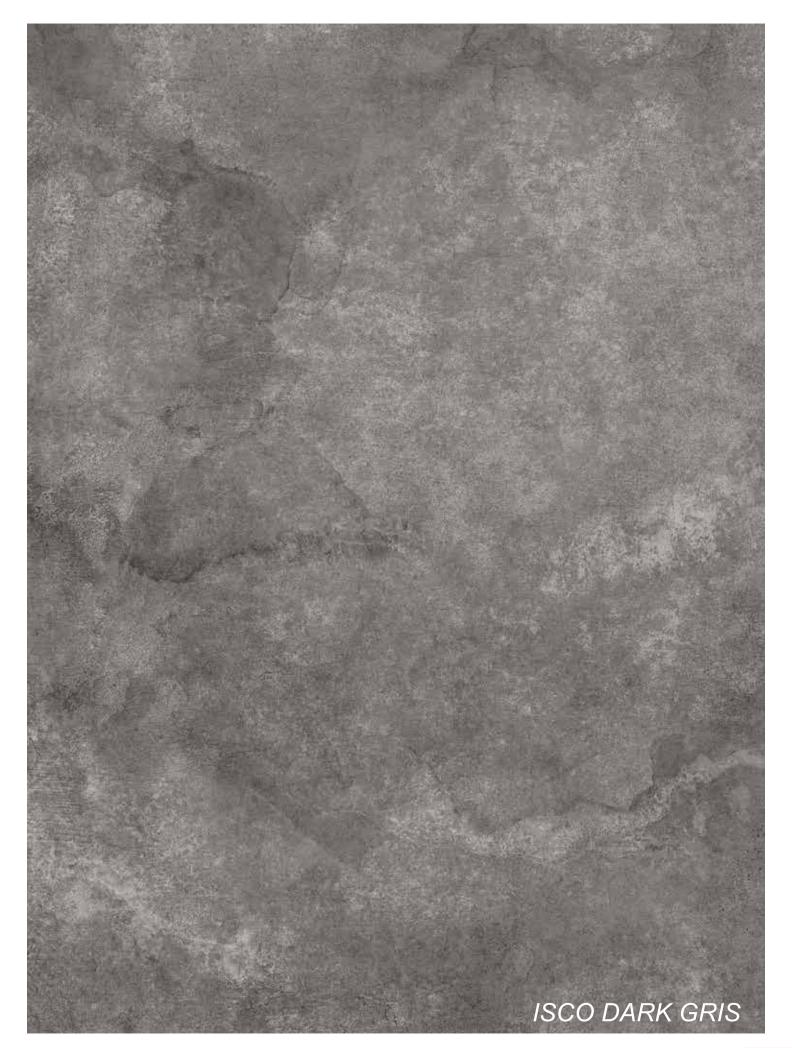

In the shadow of a wall, you sometimes need to stall to look. Looking into the depth of the moments and green of the life's seconds, breathing, wallowing and swallowing a bitter coffee. That bitterness of Merlot, will you find sweet.

Thanks to its native 1.1cm thickness, provides lightness and strength in all applications - even the ones you'd never even imagined.

Rokaceram offers unmatched project flexibility and the freedom to give concrete form to your ideas without being shackled by size.