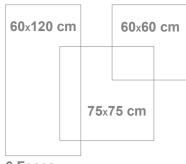

# **TECHNICAL CHART**

| Specifications             | Size     |          |           |           |
|----------------------------|----------|----------|-----------|-----------|
|                            | 75*75 cm | 60*60 cm | 60*120 cm | 20*120 cm |
| Thickness (mm)             | 11.5±0.1 | 11±0.1   | 11±0.1    | 11±0.1    |
| Weight of each Tile (kg)   | 13.5±0.5 | 8.5±0.5  | 17.5±0.5  | 5.5±0.5   |
| Tile per Carton (pcs)      | 3        | 4        | 2         | 5         |
| Weight of Carton (kg)      | 42±2     | 35±2     | 36±2      | 28±2      |
| Dimensions Size (cm)       | 75*75    | 60*60    | 60*120    | 20*120    |
| Cartons per Pallet (pcs)   | 40       | 36       | 60        | 54        |
| S.M per Carton (m2)        | 1.69     | 1.44     | 1.44      | 1.2       |
| S.M per Pallet (m2)        | 67.6     | 51.8     | 86.4      | 64.8      |
| Dimensions of Pallet (cm2) | 110*125  | 105*105  | 105*105   | 110*125   |