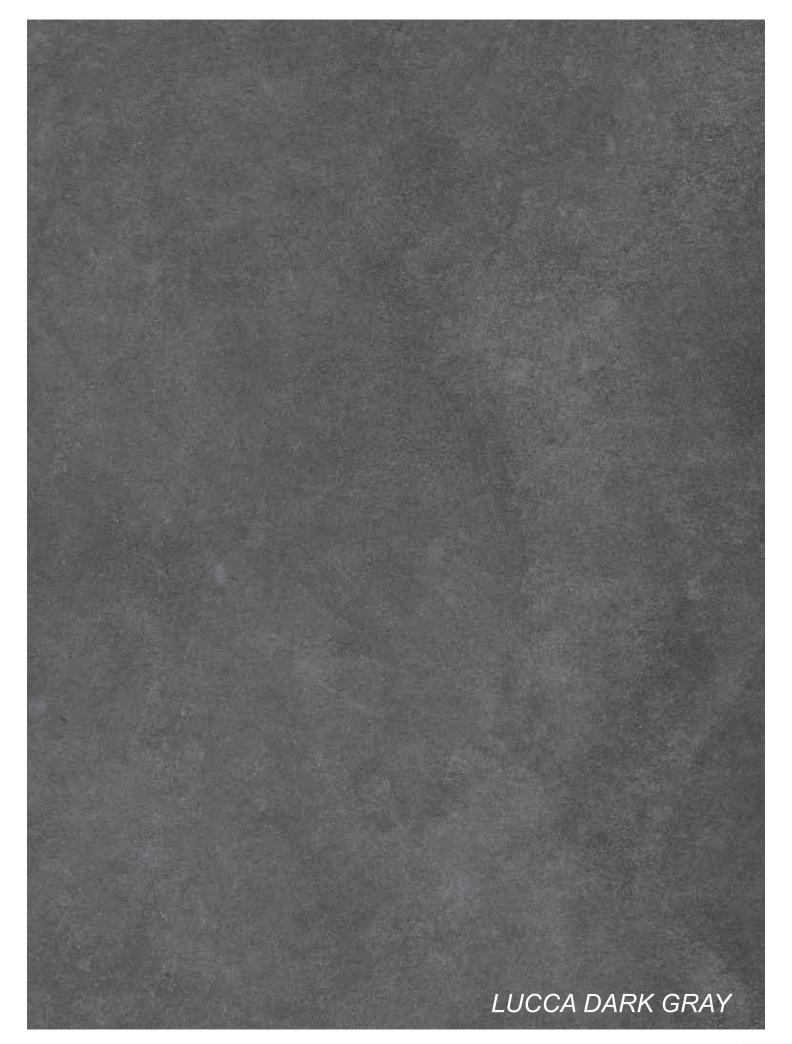

In the shadow of a wall, you sometimes need to stall to look. Looking into the depth of the moments and green of the life's seconds, breathing, wallowing and swallowing a bitter coffee. That bitterness of Merlot, will you find sweet.

Thanks to its native 1.1cm thickness, provides lightness and strength in all applications - even the ones you'd never even imagined.

Rokaceram offers unmatched project flexibility and the freedom to give concrete form to your ideas without being shackled by size.