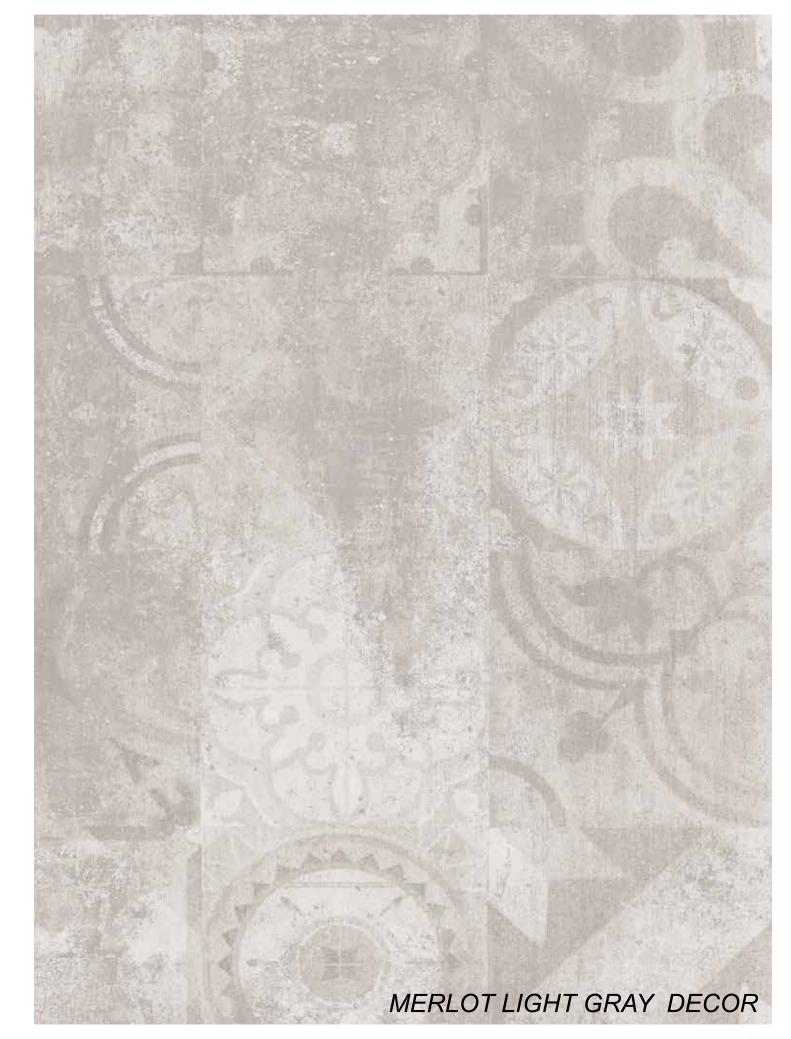

In the shadow of a wall, you sometimes need to stall to look. Looking into the depth of the moments and green of the life's seconds, breathing, wallowing and swallowing a bitter coffee. That bitterness of Merlot, will you find sweet.

Thanks to its native 1.1cm thickness, provides lightness and strength in all applications - even the ones you'd never even imagined.

Rokaceram offers unmatched project flexibility and the freedom to give concrete form to your ideas without being shackled by size.