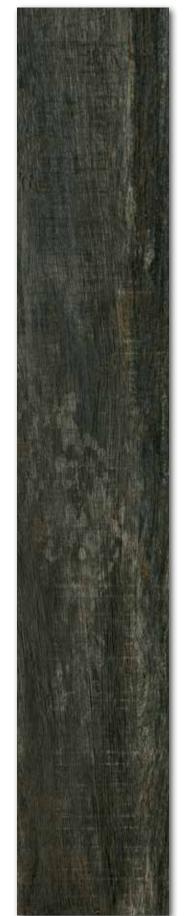

Rokaceram offers unmatched project flexibility and the freedom to give concrete form to your ideas without being shackled by size.

BIRCOLA BEIGE

BIRCOLA ANTHRACITE

BIRCOLA BROWN

With Willer, you experience a fall, a curvature, a fall, and a curvature. This goes eternally on. In the meantime, you enter the vacuum and seconds of silence and stillness and then successive breaks of lines.

Thanks to its native 1.1cm thickness, provides lightness and strength in all applications - even the ones you'd never even imagined.

Rokaceram offers unmatched project flexibility and the freedom to give concrete form to your ideas without being shackled by size.

WILLER BEIGE