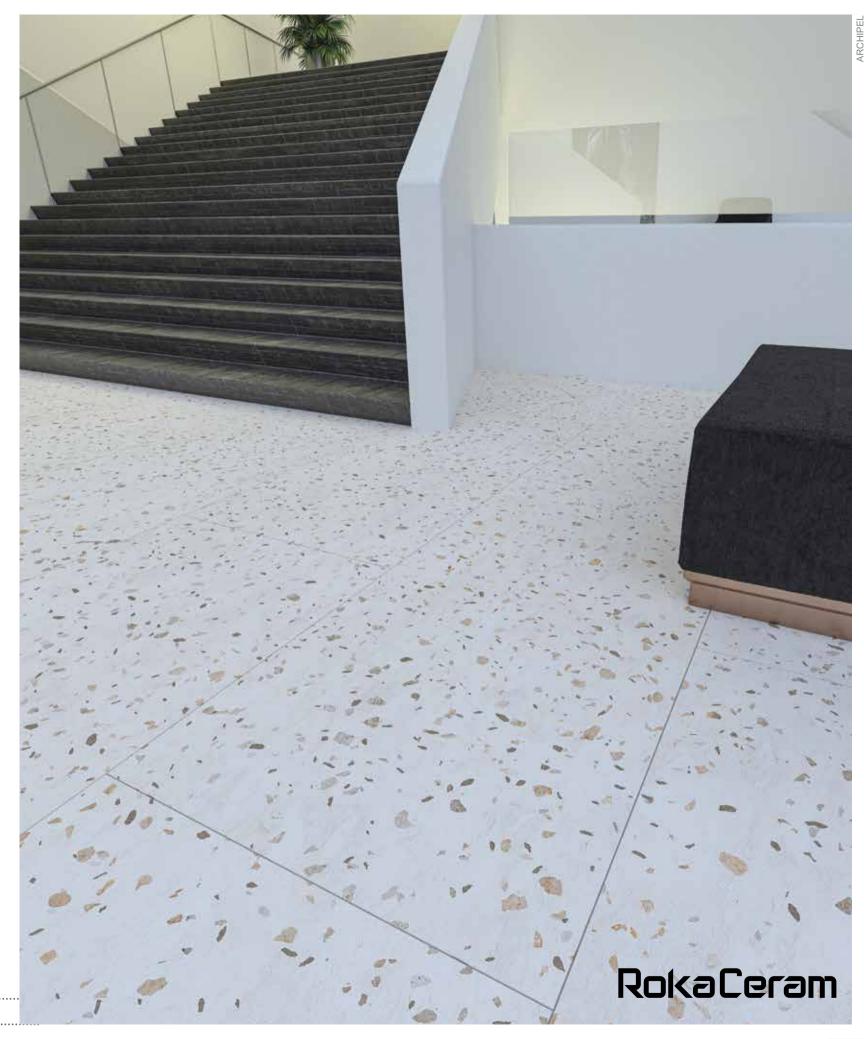

6 Faces

As the heart craves for the Autumn and its colors, one needs to step on Archipel and give their heart up to its orange, to its yellow and to its myride of awesome colors. A unique, stunning image.

Thanks to its native 1.1cm thickness, provides lightness and strength in all applications - even the ones you'd never even imagined.

Rokaceram offers unmatched project flexibility and the freedom to give concrete form to your ideas without being shackled by size.