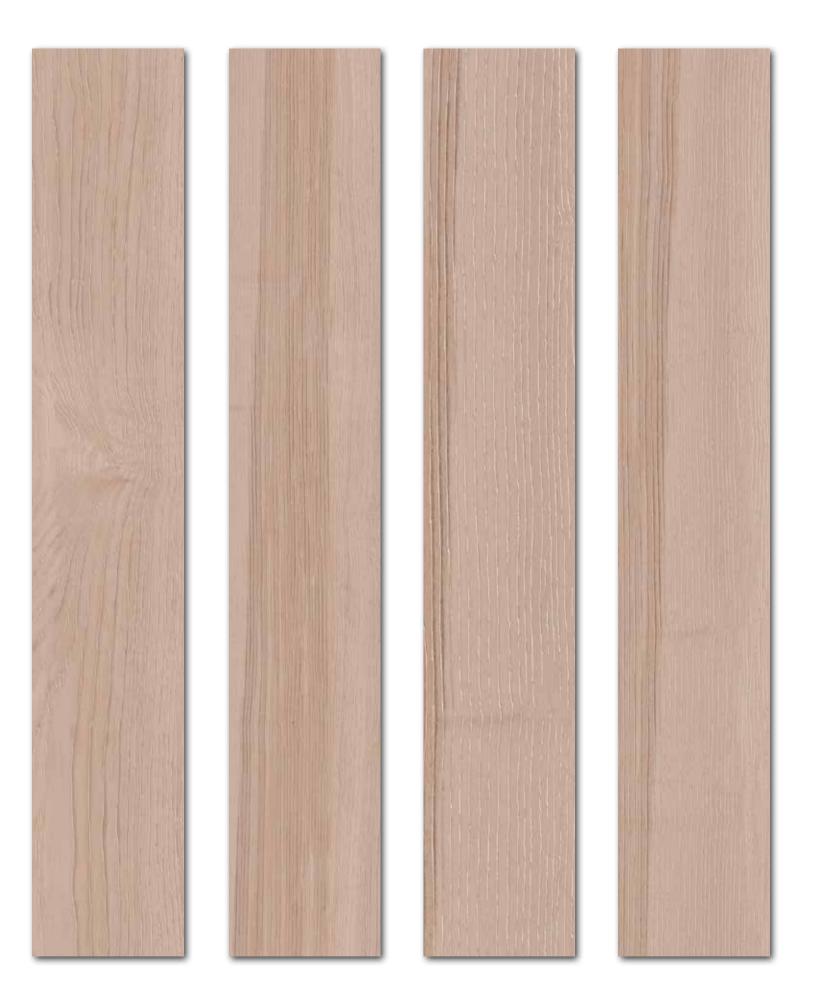

# **CARVING** COLLECTION

Wood is always the color of life, the color of nature; it robs your eyes' movement creating an image of idyllic alleys in your mind. If Lenna enters decor, it relives you from chaos.

Thanks to its native 1.1cm thickness, provides lightness and strength in all applications - even the ones you'd never even imagined.

Rokaceram offers unmatched project flexibility and the freedom to give concrete form to your ideas without being shackled by size.