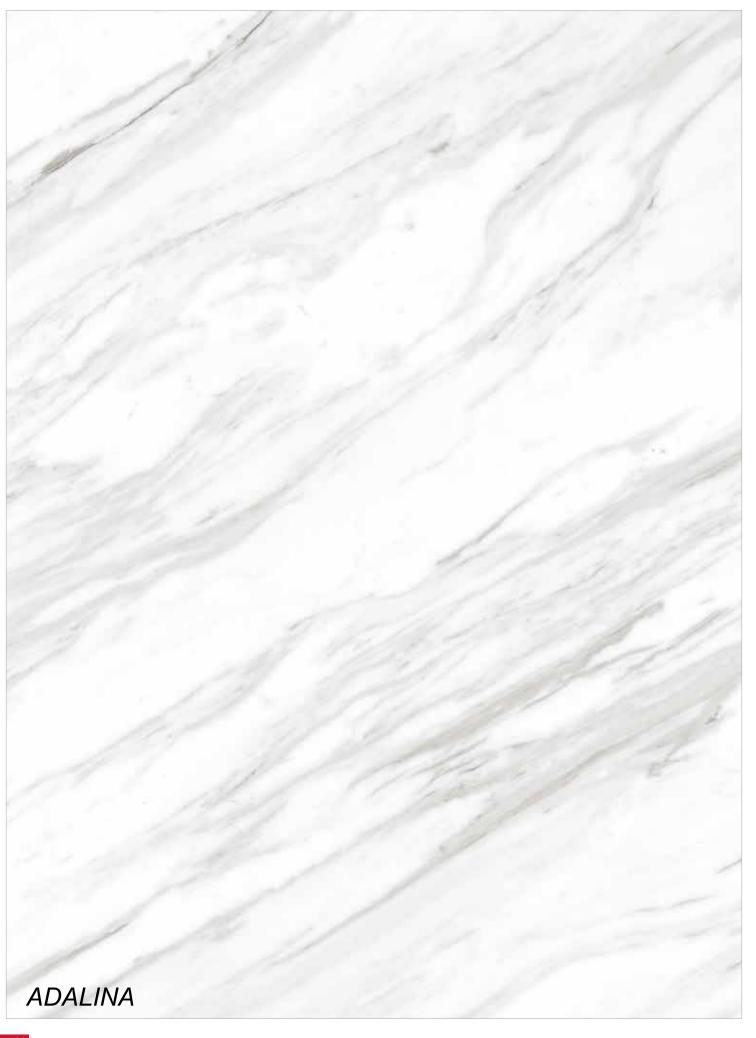

A virgin white giving meaning to color, or a silence defining sound and a distance translating into decor. That's Carrara.

Thanks to its native 1.1cm thickness, provides lightness and strength in all applications - even the ones you'd never even imagined.

Rokaceram offers unmatched project flexibility and the freedom to give concrete form to your ideas without being shackled by size.