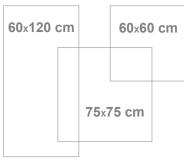

# **TECHNICAL CHART**

| Specifications             | Size     |          |           |           |
|----------------------------|----------|----------|-----------|-----------|
|                            | 75*75 cm | 60*60 cm | 60*120 cm | 20*120 cm |
| Thickness (mm)             | 11.5±0.1 | 11±0.1   | 11±0.1    | 11±0.1    |
| Weight of each Tile (kg)   | 13.5±0.5 | 8.5±0.5  | 17.5±0.5  | 5.5±0.5   |
| Tile per Carton (pcs)      | 3        | 4        | 2         | 5         |
| Weight of Carton (kg)      | 42±2     | 35±2     | 36±2      | 28±2      |
| Dimensions Size (cm)       | 75*75    | 60*60    | 60*120    | 20*120    |
| Cartons per Pallet (pcs)   | 40       | 36       | 60        | 54        |
| S.M per Carton (m2)        | 1.69     | 1.44     | 1.44      | 1.2       |
| S.M per Pallet (m2)        | 67.6     | 51.8     | 86.4      | 64.8      |
| Dimensions of Pallet (cm2) | 110*125  | 105*105  | 105*105   | 110*125   |