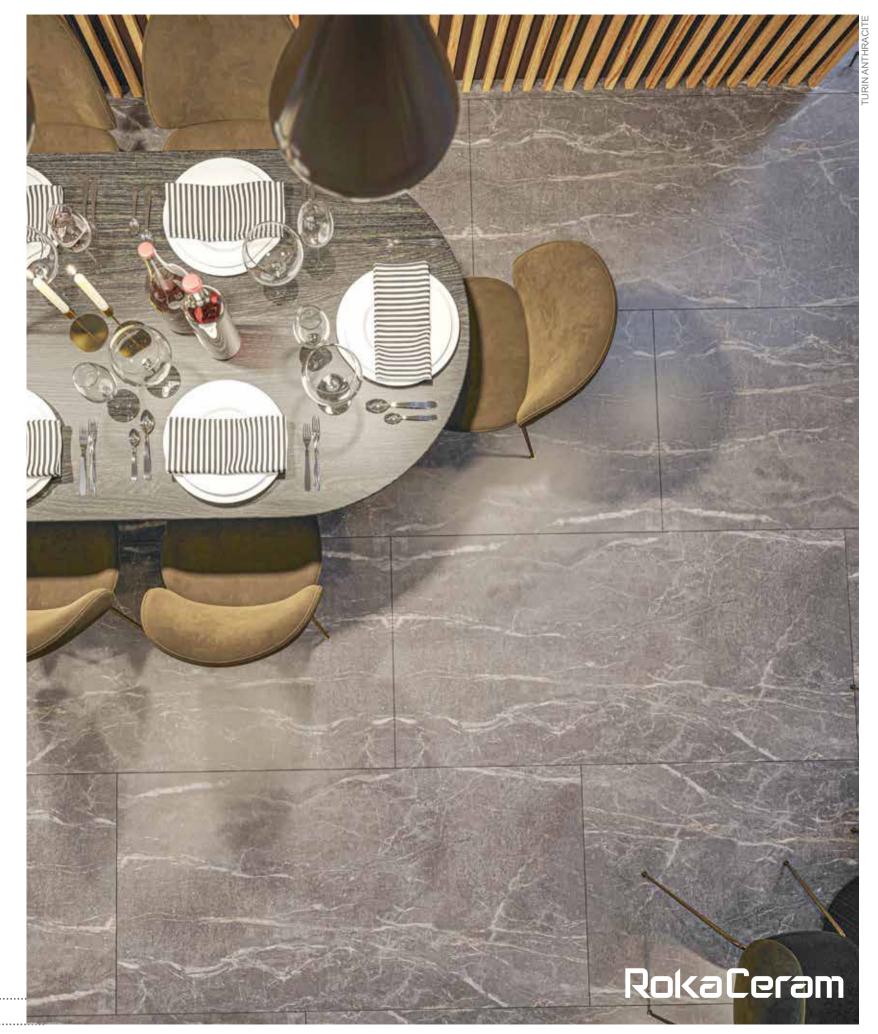

Turin takes its roots from the fountain, boiling and falling, creating a mirror of nature and beauty upon each roll.

Thanks to its native 1.1cm thickness, provides lightness and strength in all applications - even the ones you'd never even imagined.