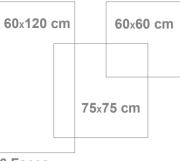

# **TECHNICAL CHART**

| Specifications             | Size     |          |           |           |
|----------------------------|----------|----------|-----------|-----------|
|                            | 75*75 cm | 60*60 cm | 60*120 cm | 20*120 cm |
| Thickness (mm)             | 11.5±0.1 | 11±0.1   | 11±0.1    | 11±0.1    |
| Weight of each Tile (kg)   | 13.5±0.5 | 8.5±0.5  | 17.5±0.5  | 5.5±0.5   |
| Tile per Carton (pcs)      | 3        | 4        | 2         | 5         |
| Weight of Carton (kg)      | 42±2     | 35±2     | 36±2      | 28±2      |
| Dimensions Size (cm)       | 75*75    | 60*60    | 60*120    | 20*120    |
| Cartons per Pallet (pcs)   | 40       | 36       | 60        | 54        |
| S.M per Carton (m2)        | 1.69     | 1.44     | 1.44      | 1.2       |
| S.M per Pallet (m2)        | 67.6     | 51.8     | 86.4      | 64.8      |
| Dimensions of Pallet (cm2) | 110*125  | 105*105  | 105*105   | 110*125   |