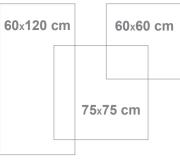

# **TECHNICAL CHART**

| Specifications             | Size     |          |           |           |
|----------------------------|----------|----------|-----------|-----------|
|                            | 75*75 cm | 60*60 cm | 60*120 cm | 20*120 cm |
| Thickness (mm)             | 11.5±0.1 | 11±0.1   | 11±0.1    | 11±0.1    |
| Weight of each Tile (kg)   | 13.5±0.5 | 8.5±0.5  | 17.5±0.5  | 5.5±0.5   |
| Tile per Carton (pcs)      | 3        | 4        | 2         | 5         |
| Weight of Carton (kg)      | 42±2     | 35±2     | 36±2      | 28±2      |
| Dimensions Size (cm)       | 75*75    | 60*60    | 60*120    | 20*120    |
| Cartons per Pallet (pcs)   | 40       | 36       | 60        | 54        |
| S.M per Carton (m2)        | 1.69     | 1.44     | 1.44      | 1.2       |
| S.M per Pallet (m2)        | 67.6     | 51.8     | 86.4      | 64.8      |
| Dimensions of Pallet (cm2) | 110*125  | 105*105  | 105*105   | 110*125   |