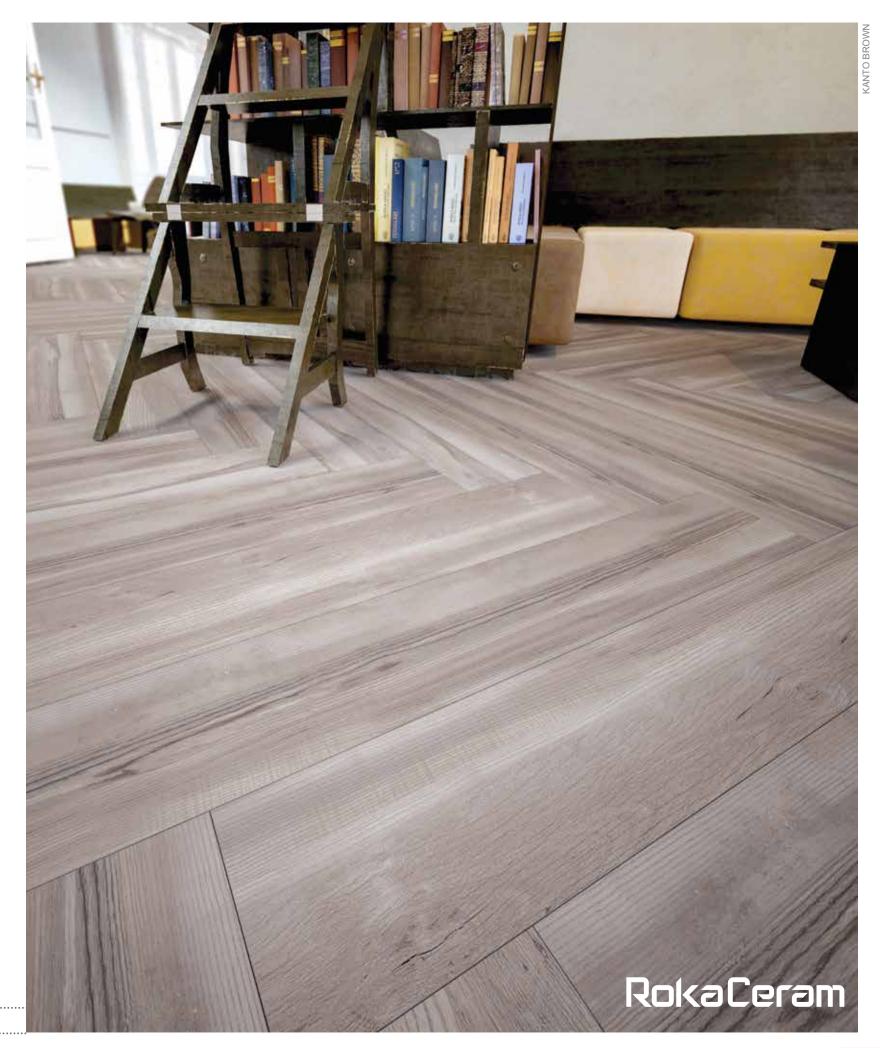

To those for whom tradition is a part of existence and seek decor in their own colors and in the color of a tree. Apply Canto to modern spaces rooted in tradition.

Thanks to its native 1.1cm thickness, provides lightness and strength in all applications - even the ones you'd never even imagined.