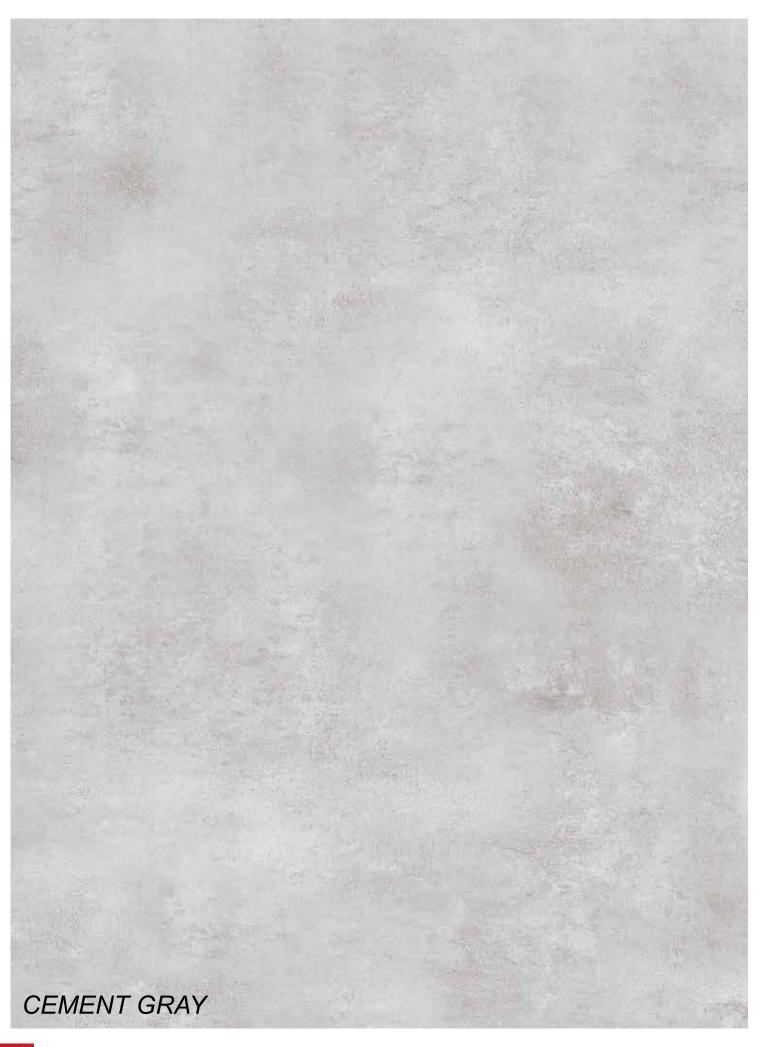

A return to the roots, to the soil, and to what you're originating from. Take a look at it, and you'd notice the brevity of moments and the recurrence of hope and effort, day in day out and you'd take a step forward proceeding and succeeding. Cement is a design of such a vibe and such a belief.

Thanks to its native 1.1cm thickness, provides lightness and strength in all applications - even the ones you'd never even imagined.

Rokaceram offers unmatched project flexibility and the freedom to give concrete form to your ideas without being shackled by size.