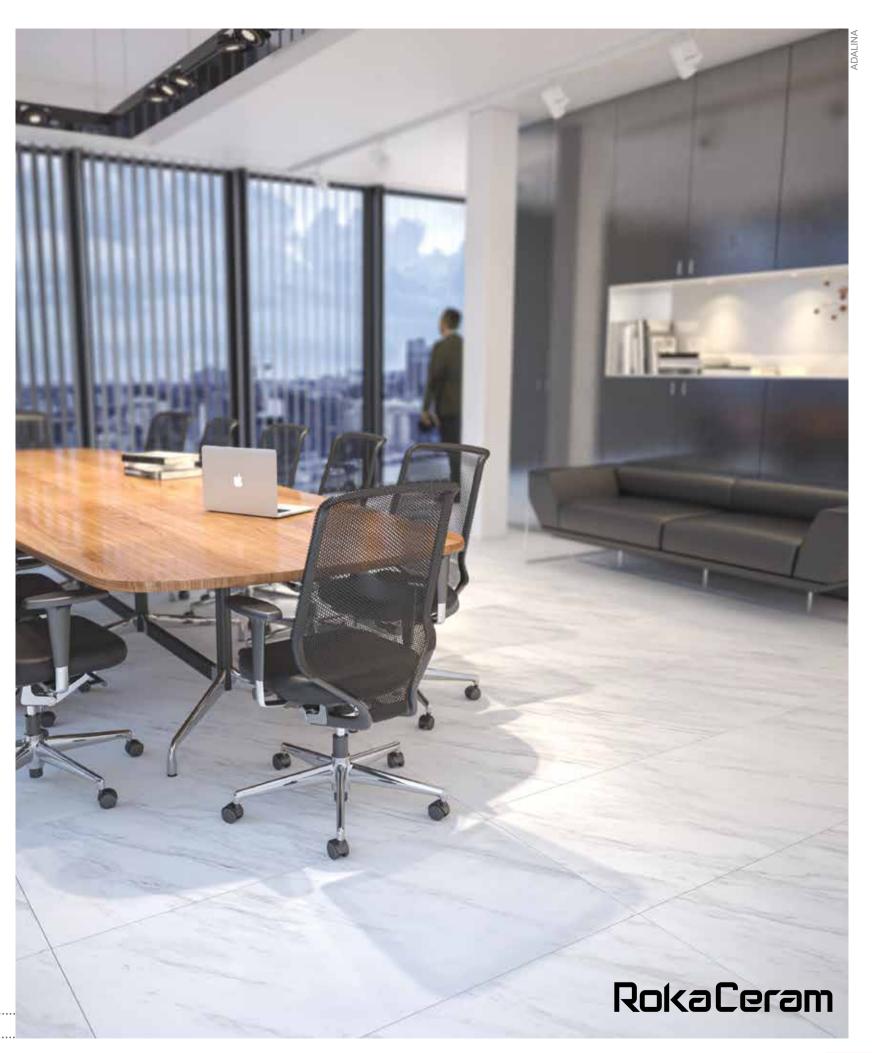

A virgin white giving meaning to color, or a silence defining sound and a distance translating into decor. That's Carrara.

Thanks to its native 1.1cm thickness, provides lightness and strength in all applications - even the ones you'd never even imagined.

Rokaceram offers unmatched project flexibility and the freedom to give concrete form to your ideas without being shackled by size.