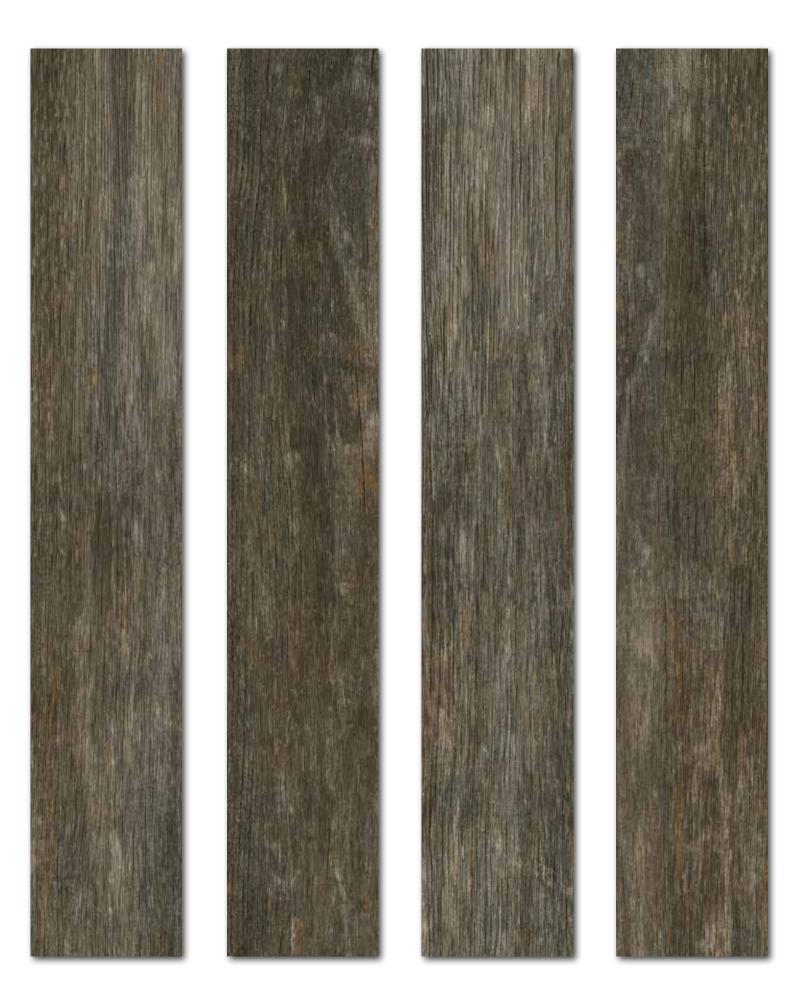

Rokaceram offers unmatched project flexibility and the freedom to give concrete form to your ideas without being shackled by size.

BIRCOLA BEIGE

BIRCOLA ANTHRACITE

BIRCOLA BROWN

With Willer, you experience a fall, a curvature, a fall, and a curvature. This goes eternally on. In the meantime, you enter the vacuum and seconds of silence and stillness and then successive breaks of lines.

Thanks to its native 1.1cm thickness, provides lightness and strength in all applications - even the ones you'd never even imagined.

Rokaceram offers unmatched project flexibility and the freedom to give concrete form to your ideas without being shackled by size.

WILLER BEIGE