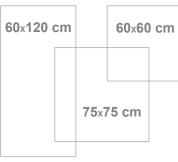

# **TECHNICAL CHART**

| Specifications             | Size     |          |           |           |
|----------------------------|----------|----------|-----------|-----------|
|                            | 75*75 cm | 60*60 cm | 60*120 cm | 20*120 cm |
| Thickness (mm)             | 11.5±0.1 | 11±0.1   | 11±0.1    | 11±0.1    |
| Weight of each Tile (kg)   | 13.5±0.5 | 8.5±0.5  | 17.5±0.5  | 5.5±0.5   |
| Tile per Carton (pcs)      | 3        | 4        | 2         | 5         |
| Weight of Carton (kg)      | 42±2     | 35±2     | 36±2      | 28±2      |
| Dimensions Size (cm)       | 75*75    | 60*60    | 60*120    | 20*120    |
| Cartons per Pallet (pcs)   | 40       | 36       | 60        | 54        |
| S.M per Carton (m2)        | 1.69     | 1.44     | 1.44      | 1.2       |
| S.M per Pallet (m2)        | 67.6     | 51.8     | 86.4      | 64.8      |
| Dimensions of Pallet (cm2) | 110*125  | 105*105  | 105*105   | 110*125   |