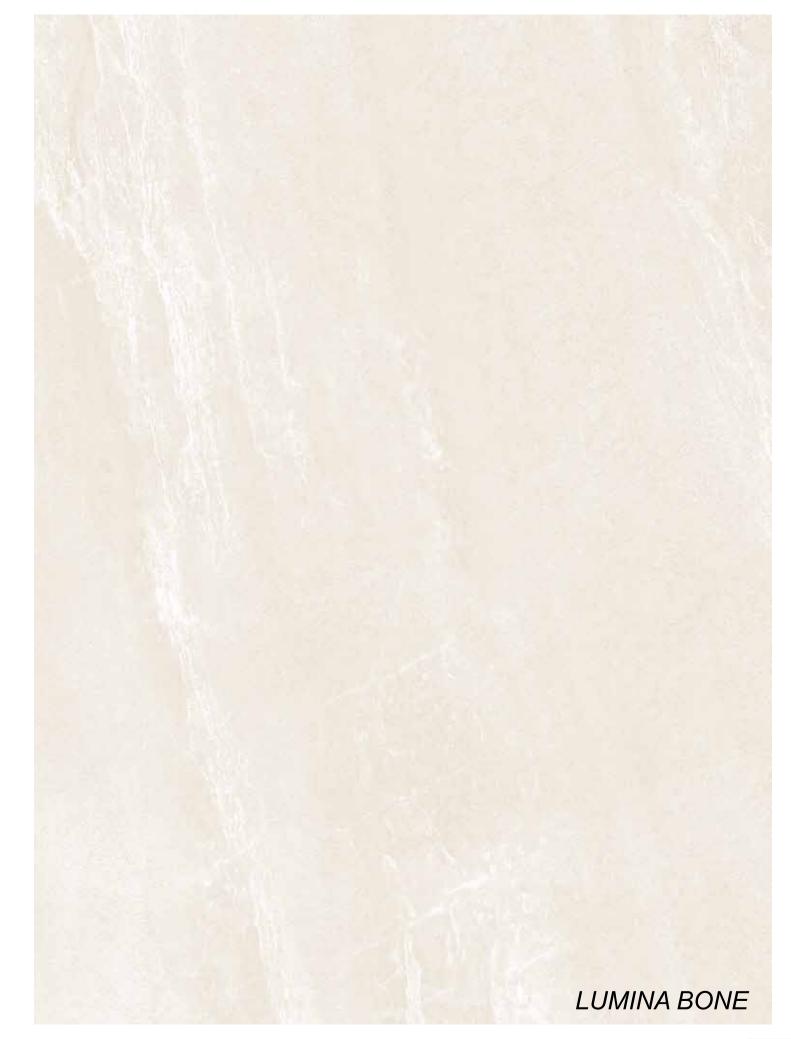

As limpid as water and as elegant as waterfall, as roaring as a river and as pristine as a nature; this is how Lumina decorates the decor.

Thanks to its native 1.1cm thickness, provides lightness and strength in all applications - even the ones you'd never even imagined.