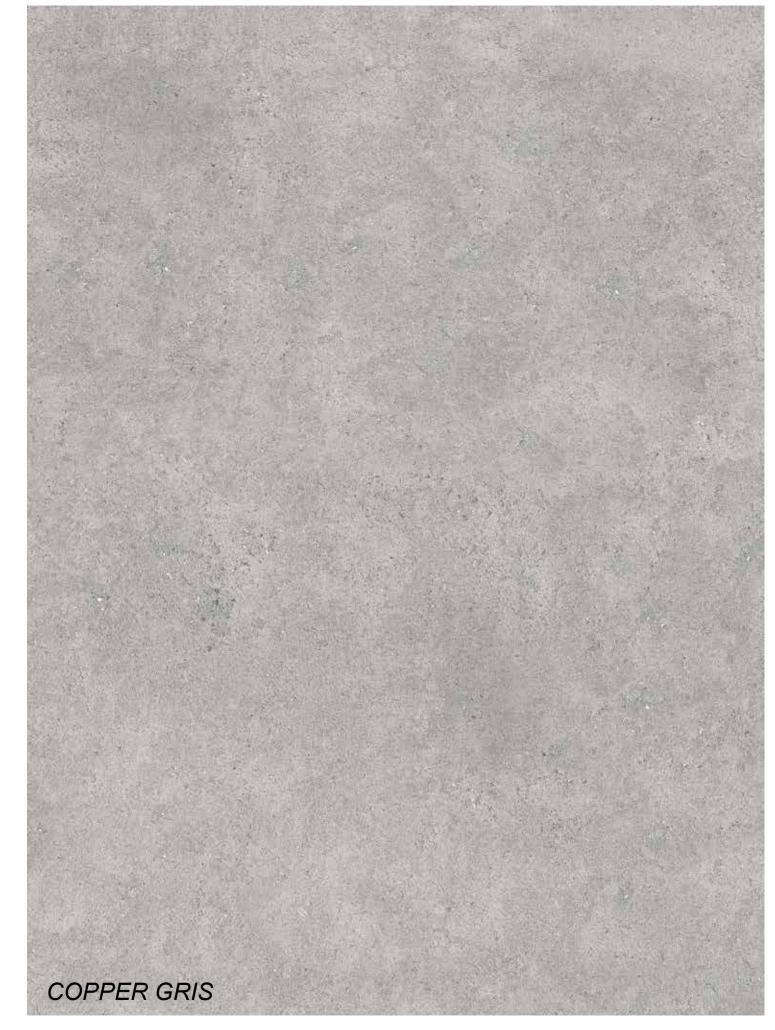

ments and colors.











































Thanks to its native 1.1cm thickness, provides lightness and strength in all applications - even the ones you'd never even imagined.



Rokaceram offers unmatched project flexibility and the freedom to give concrete form to your ideas without being shackled by size.











Dream with the light shining in the dark and along the happenings in this dark and go through the maze of imagination and enjoy a serene dream.









































Thanks to its native 1.1cm thickness, provides lightness and strength in all applications - even the ones you'd never even imagined.



Rokaceram offers unmatched project flexibility and the freedom to give concrete form to your ideas without being shackled by size.



















Dream with the light shining in the dark and along the happenings in this dark and go through the maze of imagination and enjoy a serene dream.









































Thanks to its native 1.1cm thickness, provides lightness and strength in all applications - even the ones you'd never even imagined.



Rokaceram offers unmatched project flexibility and the freedom to give concrete form to your ideas without being shackled by size.















6 Faces

































Thanks to its native 1.1cm thickness, provides lightness and strength in all applications - even the ones you'd never even imagined.



Rokaceram offers unmatched project flexibility and the freedom to give concrete form to your ideas without being shackled by size.









6 Face