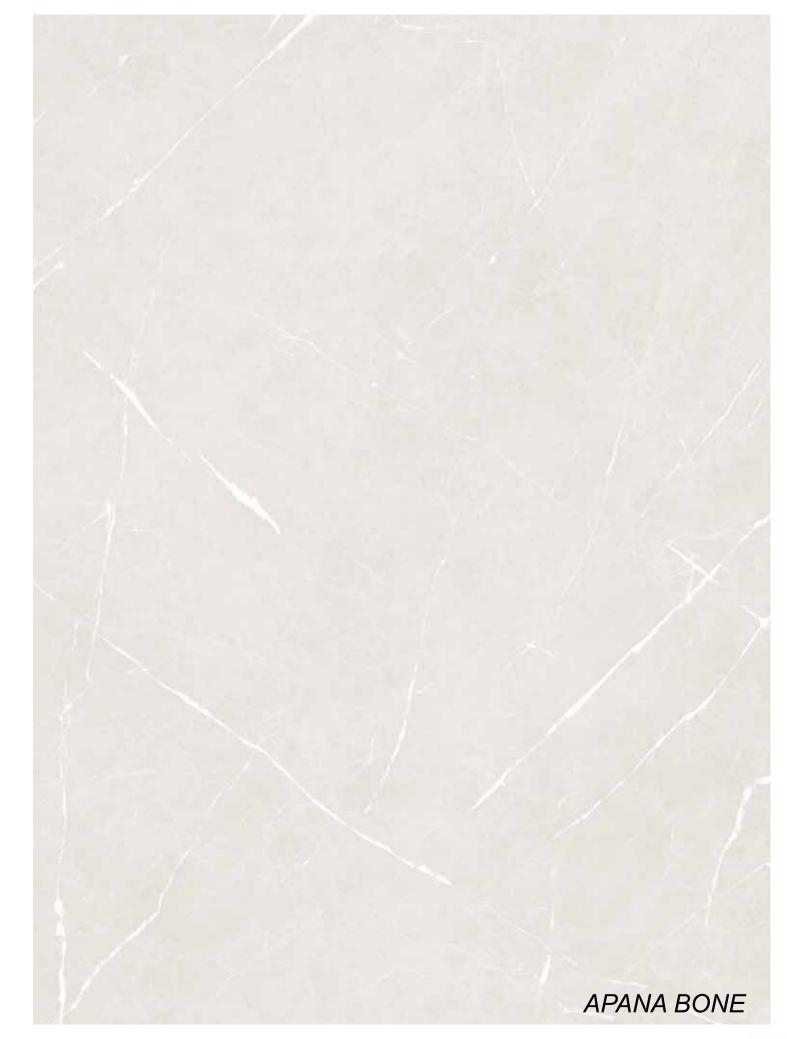

We clear the way for light, and interconnect the veins to each other tight; and light, as a crack, treks the tracks on the glass and enlightens the path; the darkness gives up so that the light and the hope rise up.