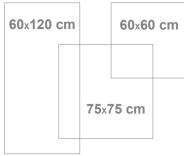

# **TECHNICAL CHART**

| Specifications             | Size     |          |           |           |
|----------------------------|----------|----------|-----------|-----------|
|                            | 75*75 cm | 60*60 cm | 60*120 cm | 20*120 cm |
| Thickness (mm)             | 11.5±0.1 | 11±0.1   | 11±0.1    | 11±0.1    |
| Weight of each Tile (kg)   | 13.5±0.5 | 8.5±0.5  | 17.5±0.5  | 5.5±0.5   |
| Tile per Carton (pcs)      | 3        | 4        | 2         | 5         |
| Weight of Carton (kg)      | 42±2     | 35±2     | 36±2      | 28±2      |
| Dimensions Size (cm)       | 75*75    | 60*60    | 60*120    | 20*120    |
| Cartons per Pallet (pcs)   | 40       | 36       | 60        | 54        |
| S.M per Carton (m2)        | 1.69     | 1.44     | 1.44      | 1.2       |
| S.M per Pallet (m2)        | 67.6     | 51.8     | 86.4      | 64.8      |
| Dimensions of Pallet (cm2) | 110*125  | 105*105  | 105*105   | 110*125   |