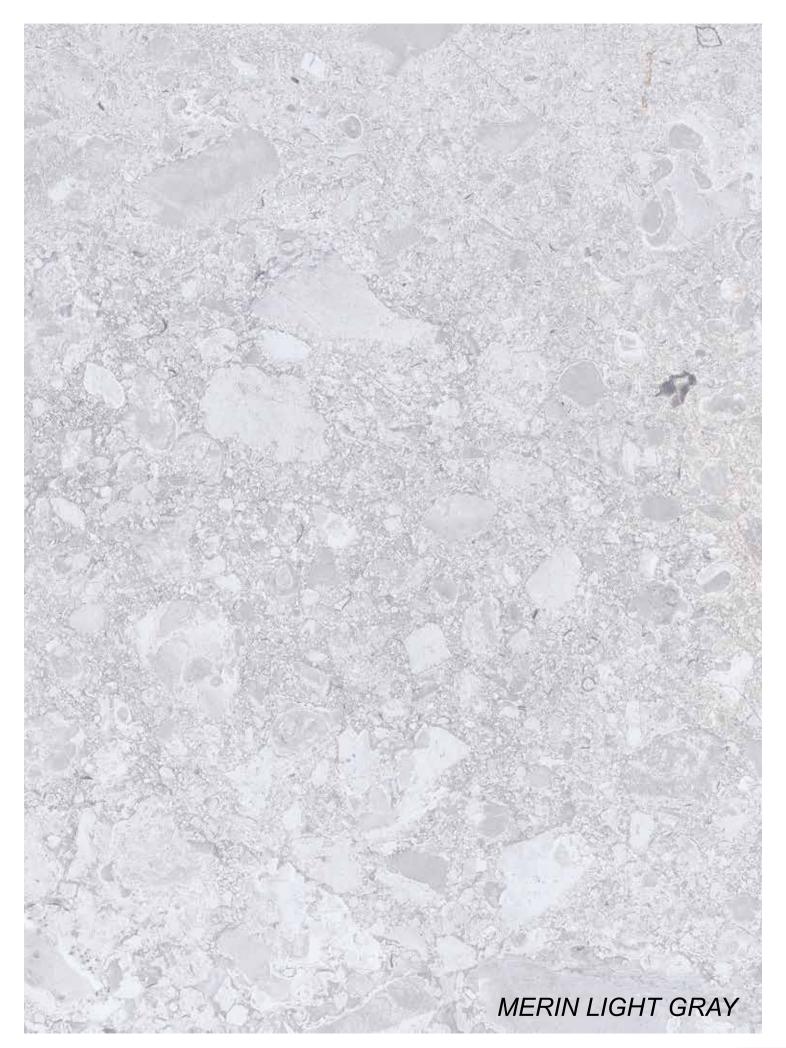

6 Faces

The aqua color, the superabundance, the parts all speak life and prosperity. The drops carry the sun inside and when moving, it throws light on the path. Merin is as elegant and tranquillizing as water.

Thanks to its native 1.1cm thickness, provides lightness and strength in all applications - even the ones you'd never even imagined.

Rokaceram offers unmatched project flexibility and the freedom to give concrete form to your ideas without being shackled by size.