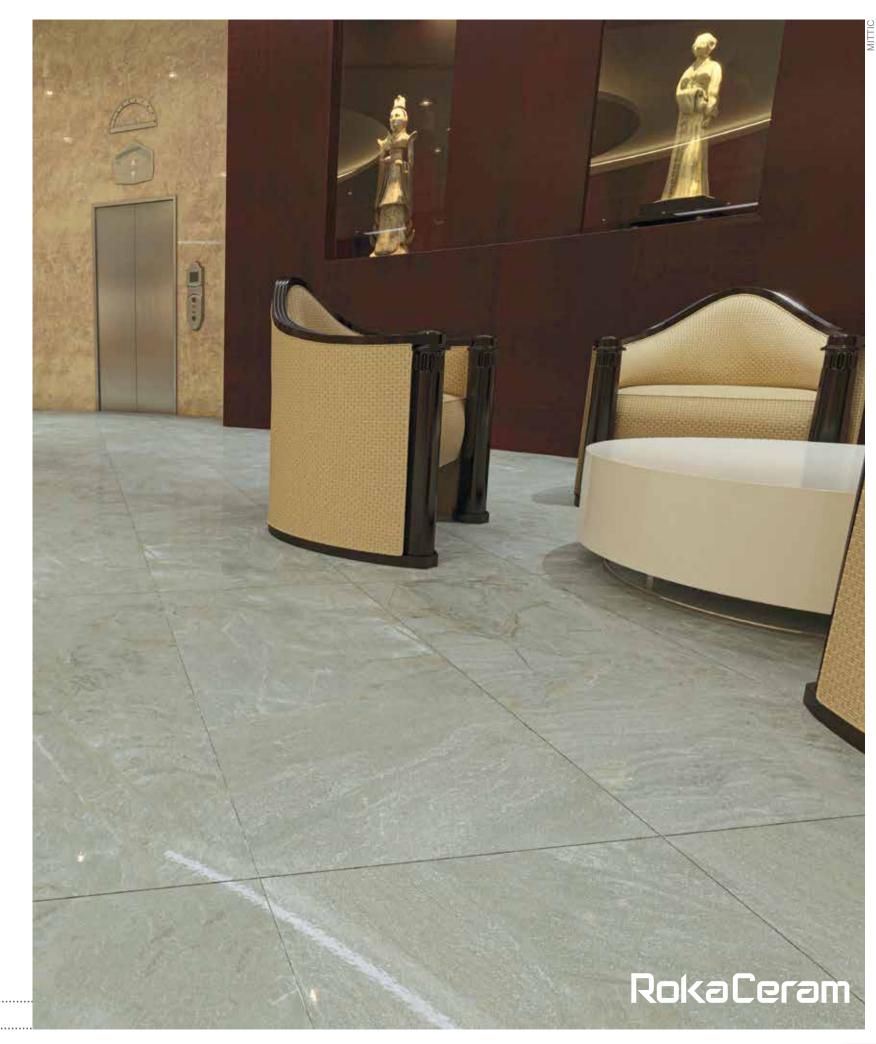

## SUGAR COLLECTION

The special effects of sugar are prepared by mixing two types of imported granules mixed at a given ratio depending on the surface requirement and applied on the surface through a new technology.

Transforming the entire look of a place is not that easy a task but it can be made easier by choosing the right tiles for the place. Sugar finish tiles can be the best choice if you're looking for some really high class and suave ones. These tiles have a unique grainy surface that makes them the most attractive thing in a room once you lay them down. Moreover, these tiles are resistant to stains and scratches so they don't even absorb moisture. These tiles have the ability to withstand heavy foot traffic and can even bear any kind of wear and tear. Not only this, these tiles have anti-skid properties which makes them less slippery and safe for houses where old aged people and children are living. These sugar finish floor tiles are an ideal choice for all kinds of places such as living rooms, swimming pools decks, porches, bedrooms, offices, bathrooms, backyards etc. Secondly, these tiles are made up of porcelain or vitrified body thus be assured that they are one of the most durable tiles available at **RokaCeram**.