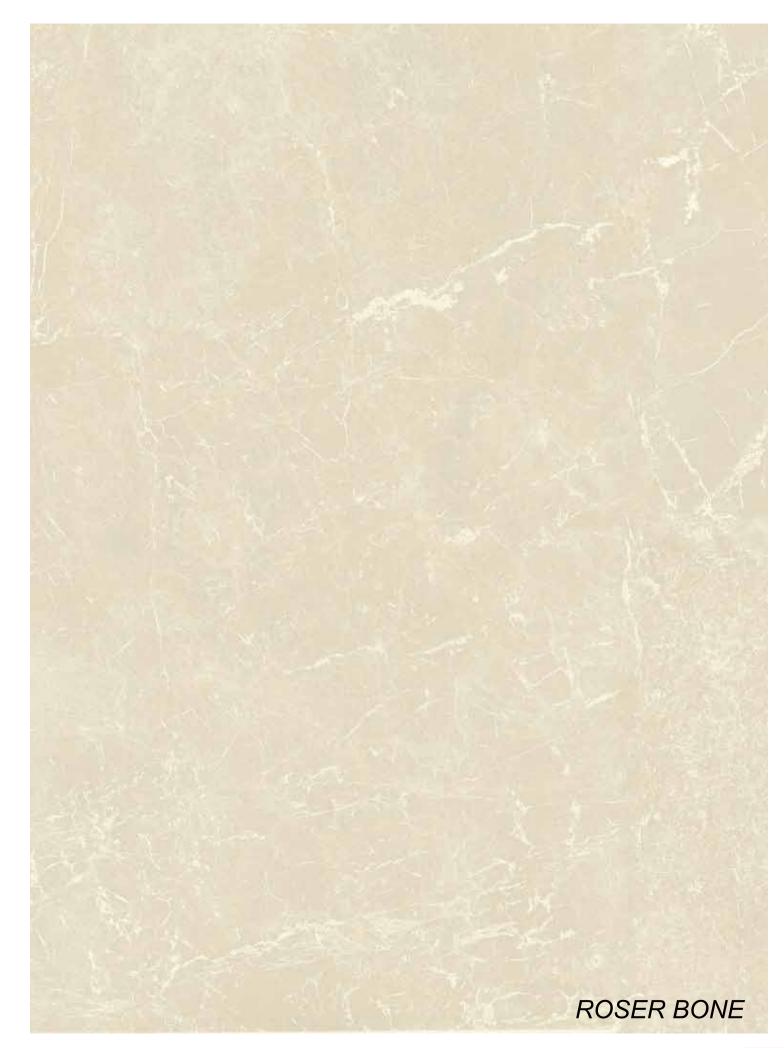

If the lines string along, blossoms will grow which are offered to your eyes, brightening your soul with the fragrance of life. Roser is a combination of such divergence, convergence and elegance.

Thanks to its native 1.1cm thickness, provides lightness and strength in all applications - even the ones you'd never even imagined.