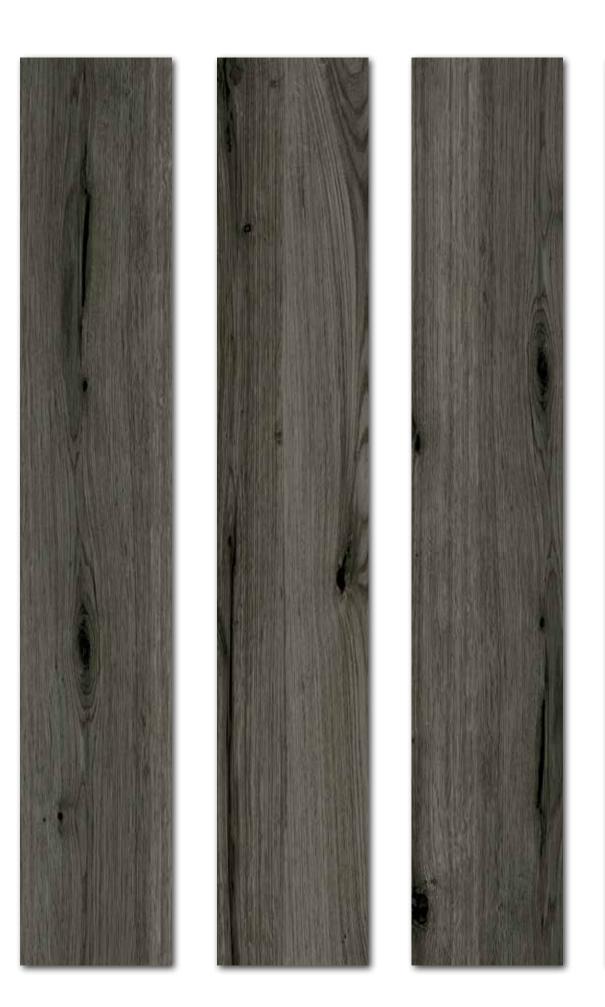

LENNA DARK GRAY

LENNA LIGHT GRAY

Bircola is a design of nature, of wood, but it is not solely the color. It is a design that is created by the opacity of the depth and obliges the viewer to come out of the opacity and enter light.

Rokaceram offers unmatched project flexibility and the freedom to give concrete form to your ideas without being shackled by size.

BIRCOLA BEIGE

BIRCOLA ANTHRACITE

BIRCOLA BROWN

With Willer, you experience a fall, a curvature, a fall, and a curvature. This goes eternally on. In the meantime, you enter the vacuum and seconds of silence and stillness and then successive breaks of lines.