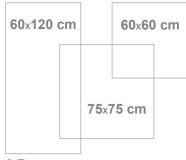

# **TECHNICAL CHART**

| Specifications             | Size     |          |           |           |
|----------------------------|----------|----------|-----------|-----------|
|                            | 75*75 cm | 60*60 cm | 60*120 cm | 20*120 cm |
| Thickness (mm)             | 11.5±0.1 | 11±0.1   | 11±0.1    | 11±0.1    |
| Weight of each Tile (kg)   | 13.5±0.5 | 8.5±0.5  | 17.5±0.5  | 5.5±0.5   |
| Tile per Carton (pcs)      | 3        | 4        | 2         | 5         |
| Weight of Carton (kg)      | 42±2     | 35±2     | 36±2      | 28±2      |
| Dimensions Size (cm)       | 75*75    | 60*60    | 60*120    | 20*120    |
| Cartons per Pallet (pcs)   | 40       | 36       | 60        | 54        |
| S.M per Carton (m2)        | 1.69     | 1.44     | 1.44      | 1.2       |
| S.M per Pallet (m2)        | 67.6     | 51.8     | 86.4      | 64.8      |
| Dimensions of Pallet (cm2) | 110*125  | 105*105  | 105*105   | 110*125   |