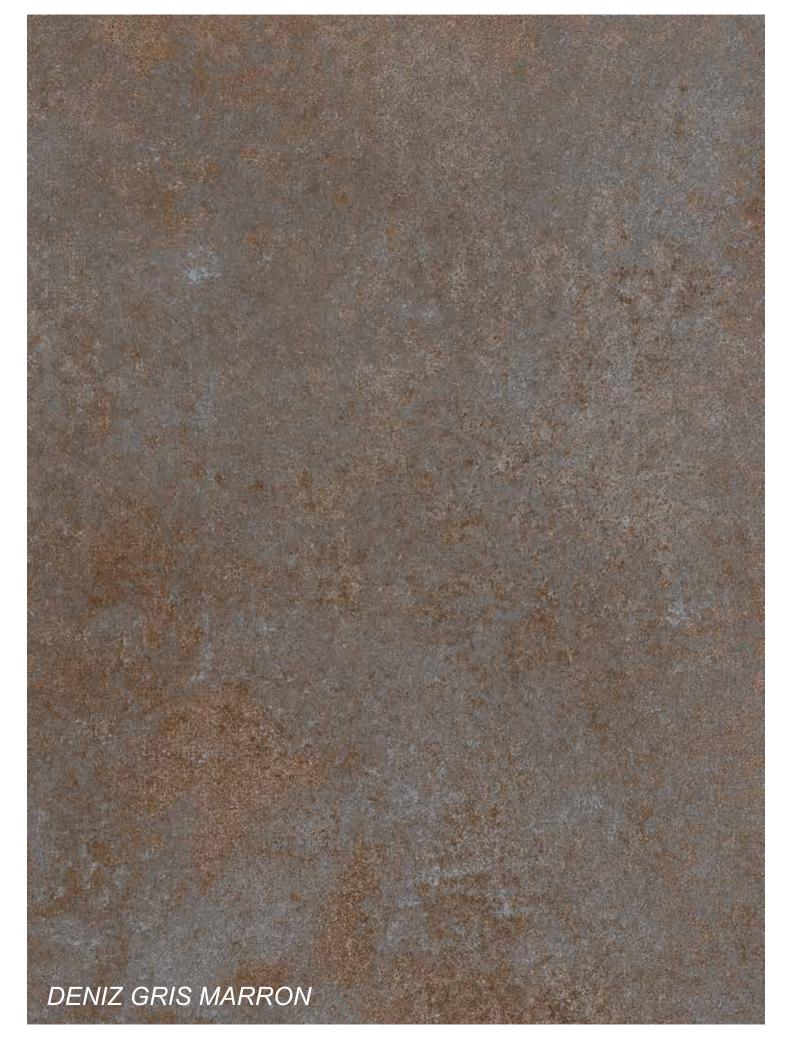

# **CARVING** COLLECTION

6 Faces

You stand behind the window and hold a brush. You paint on it and you balance its movements by your imagination and you drive yourself wherever it moves. This is the way Dyan should be looked upon.

Thanks to its native 1.1cm thickness, provides lightness and strength in all applications - even the ones you'd never even imagined.

Rokaceram offers unmatched project flexibility and the freedom to give concrete form to your ideas without being shackled by size.