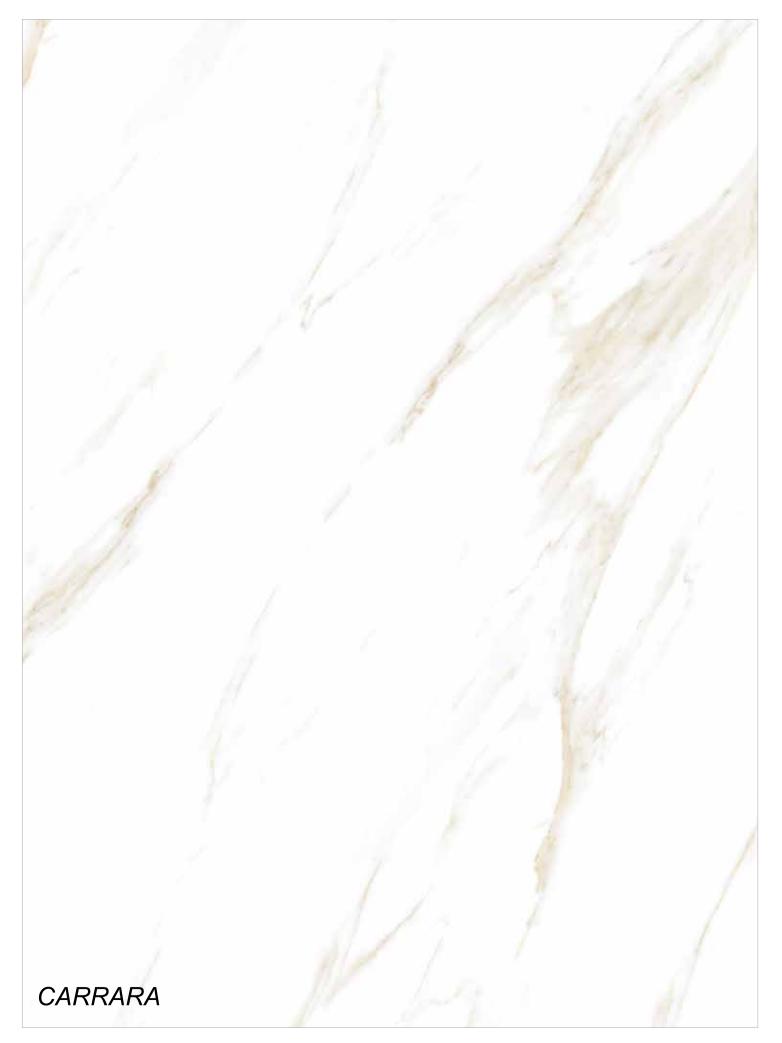

A virgin white giving meaning to color, or a silence defining sound and a distance translating into decor. That's Carrara.

Thanks to its native 1.1cm thickness, provides lightness and strength in all applications - even the ones you'd never even imagined.