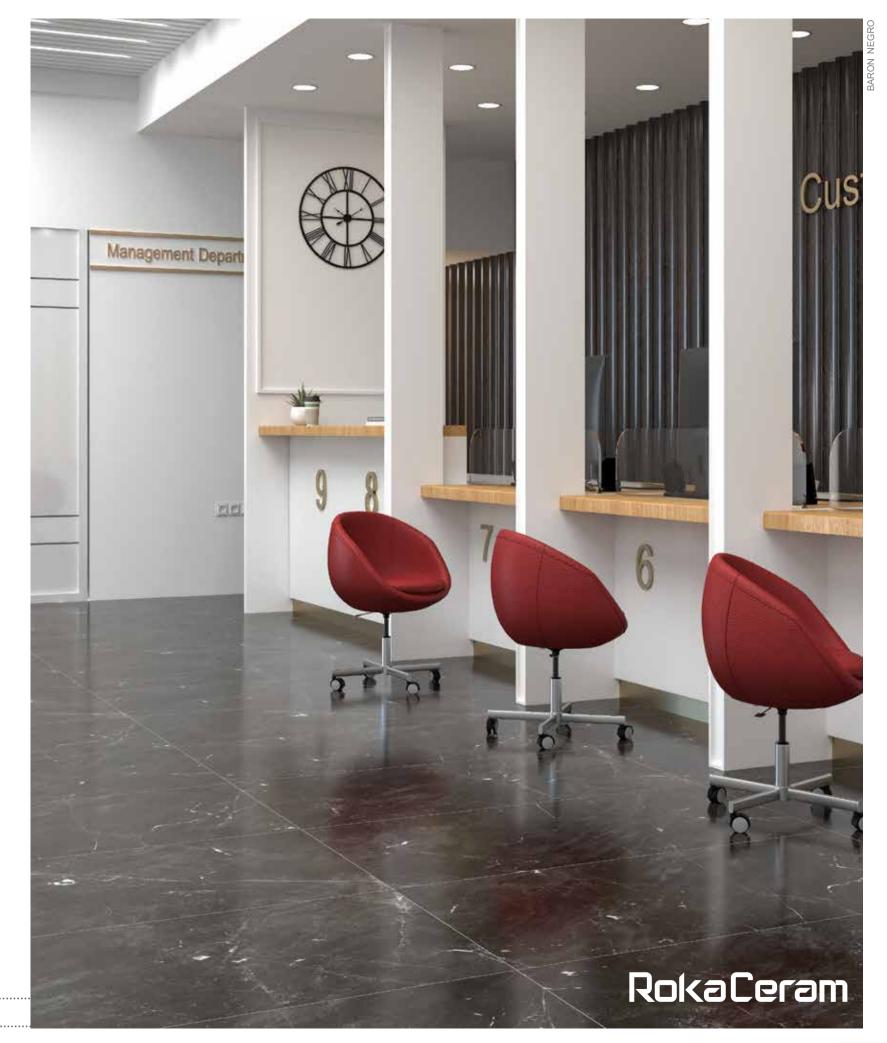

You stand in front, when staring at you in the mirror to be relieved of any opacity, you hammer and shatter the mirror and restart building, living and loving. Baron is your savior of a hazy, misty world.

Thanks to its native 1.1cm thickness, provides lightness and strength in all applications - even the ones you'd never even imagined.

Rokaceram offers unmatched project flexibility and the freedom to give concrete form to your ideas without being shackled by size.