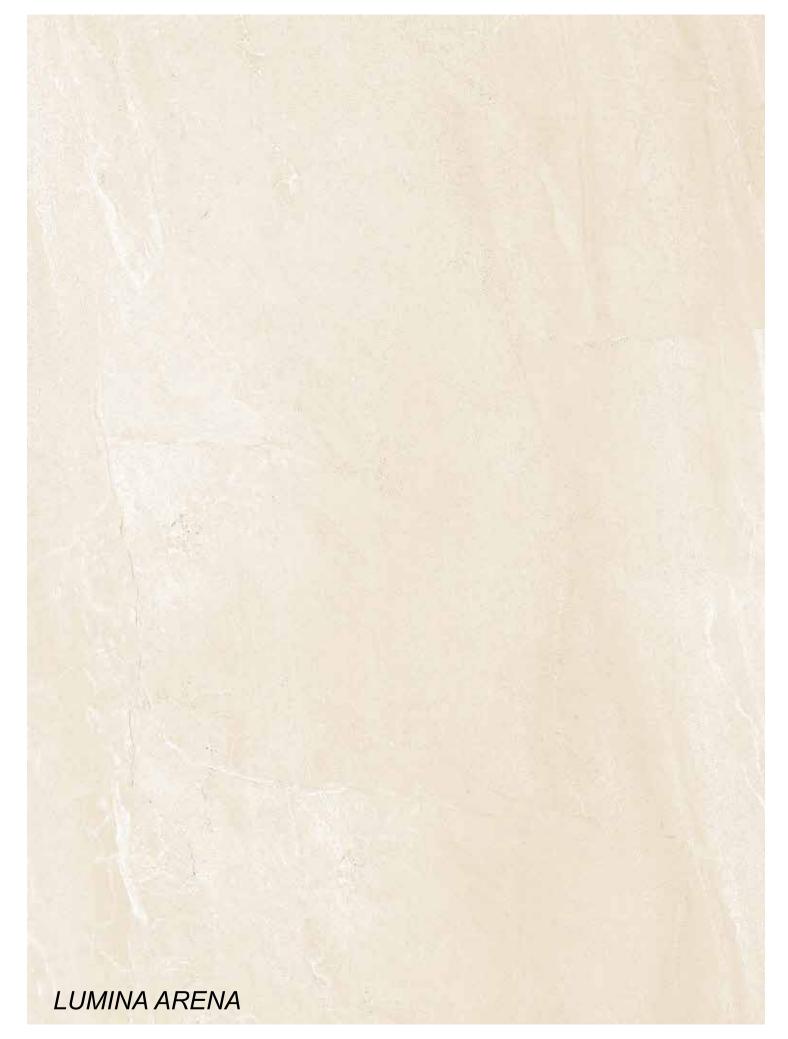

As limpid as water and as elegant as waterfall, as roaring as a river and as pristine as a nature; this is how Lumina decorates the decor.

Thanks to its native 1.1cm thickness, provides lightness and strength in all applications - even the ones you'd never even imagined.