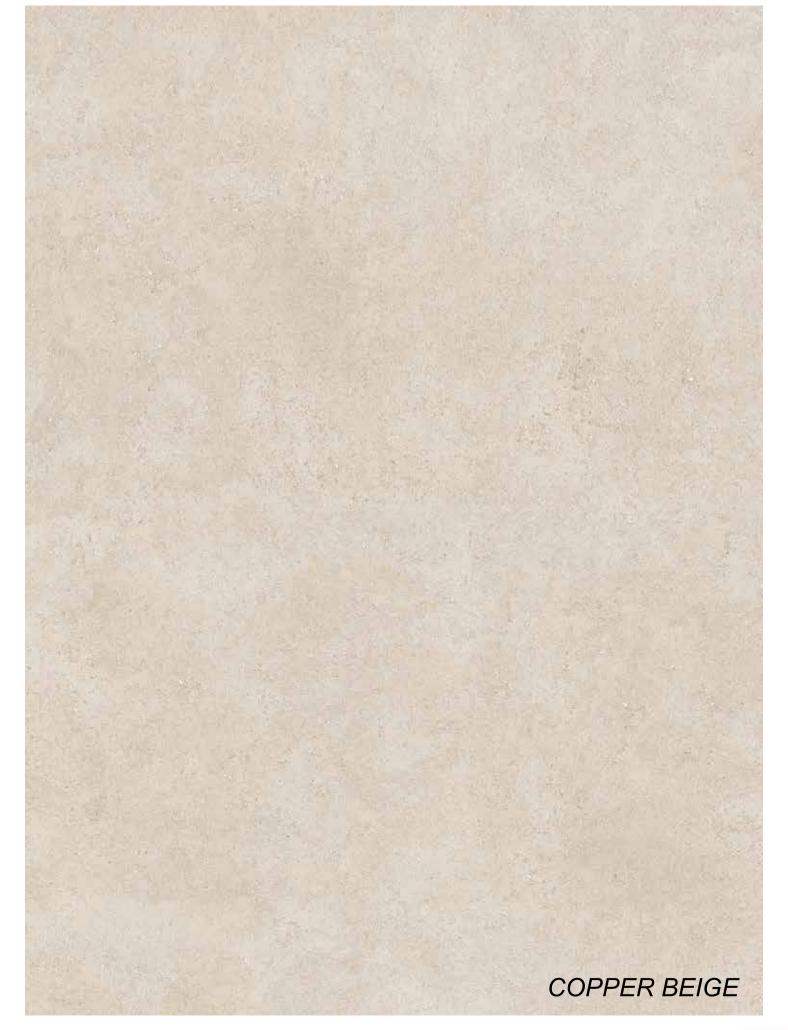

moments and colors.











































Thanks to its native 1.1cm thickness, provides lightness and strength in all applications - even the ones you'd never even imagined.



Rokaceram offers unmatched project flexibility and the freedom to give concrete form to your ideas without being shackled by size.











Dream with the light shining in the dark and along the happenings in this dark and go through the maze of imagination and enjoy a serene dream.









































Thanks to its native 1.1cm thickness, provides lightness and strength in all applications - even the ones you'd never even imagined.



Rokaceram offers unmatched project flexibility and the freedom to give concrete form to your ideas without being shackled by size.



















Dream with the light shining in the dark and along the happenings in this dark and go through the maze of imagination and enjoy a serene dream.









































Thanks to its native 1.1cm thickness, provides lightness and strength in all applications - even the ones you'd never even imagined.



Rokaceram offers unmatched project flexibility and the freedom to give concrete form to your ideas without being shackled by size.















6 Faces

































Thanks to its native 1.1cm thickness, provides lightness and strength in all applications - even the ones you'd never even imagined.



Rokaceram offers unmatched project flexibility and the freedom to give concrete form to your ideas without being shackled by size.









6 Fa