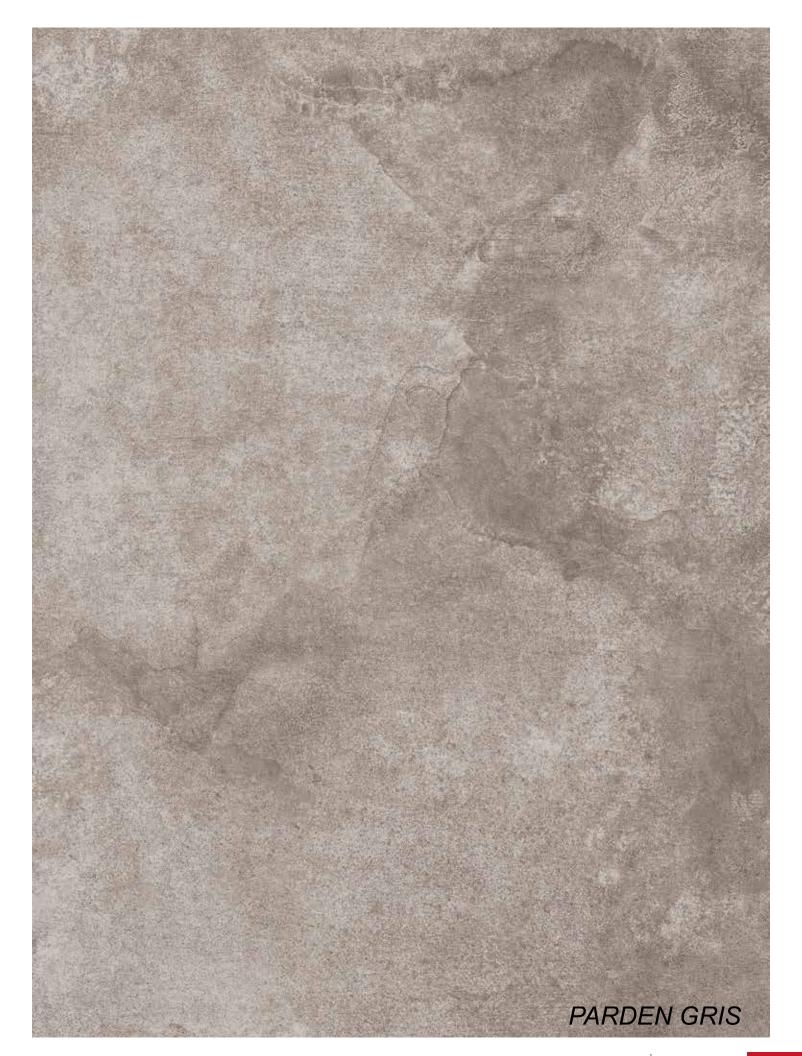

The brush sways, and the views of a Spring emerge; color dripples from the ink and decorates the mansion by color and water. Parden is such a painting, so elaborate, so genuine.

Thanks to its native 1.1cm thickness, provides lightness and strength in all applications - even the ones you'd never even imagined.