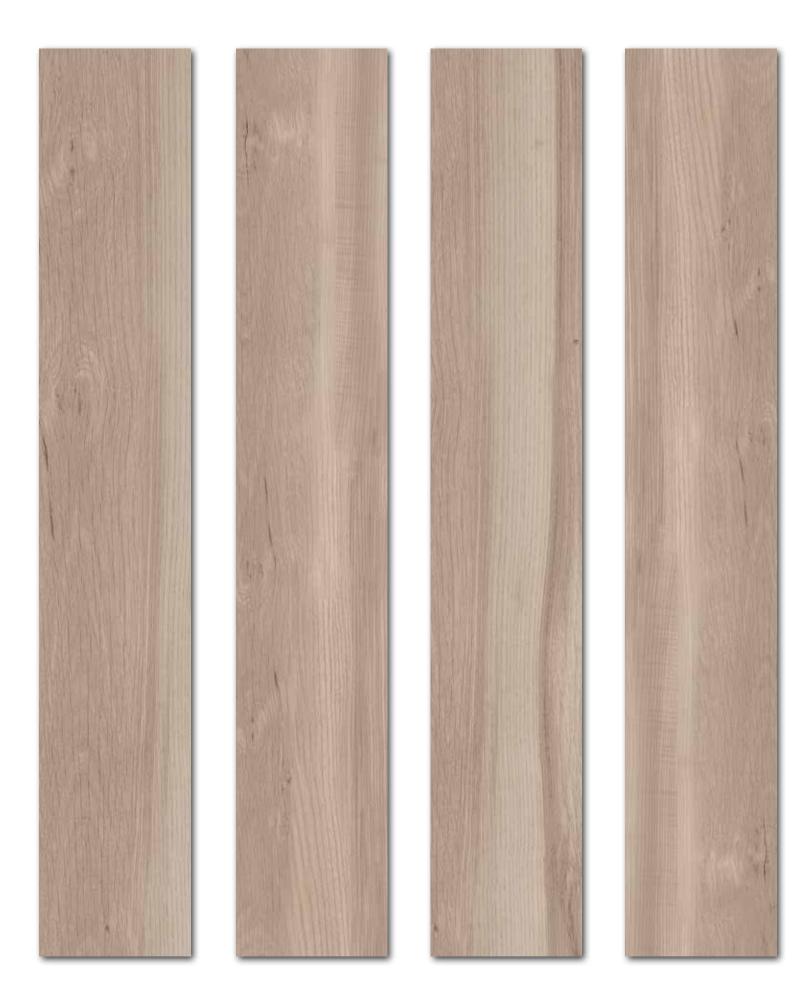

ROKACERAM, genuine ceramic parquet flooring.

How beautiful is it if nature steps into your house without being damaged? You look at the lines of every tree, you see the fast pace of life, and you realize that life is as short as these lines. Let's not kill the time.

To those for whom tradition is a part of existence and seek decor in their own colors and in the color of a tree. Apply Canto to modern spaces rooted in tradition.

Thanks to its native 1.1cm thickness, provides lightness and strength in all applications - even the ones you'd never even imagined.