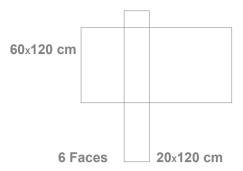

# **TECHNICAL CHART**

| Specifications             | Size     |          |           |           |
|----------------------------|----------|----------|-----------|-----------|
|                            | 75*75 cm | 60*60 cm | 60*120 cm | 20*120 cm |
| Thickness (mm)             | 11.5±0.1 | 11±0.1   | 11±0.1    | 11±0.1    |
| Weight of each Tile (kg)   | 13.5±0.5 | 8.5±0.5  | 17.5±0.5  | 5.5±0.5   |
| Tile per Carton (pcs)      | 3        | 4        | 2         | 5         |
| Weight of Carton (kg)      | 42±2     | 35±2     | 36±2      | 28±2      |
| Dimensions Size (cm)       | 75*75    | 60*60    | 60*120    | 20*120    |
| Cartons per Pallet (pcs)   | 40       | 36       | 60        | 54        |
| S.M per Carton (m2)        | 1.69     | 1.44     | 1.44      | 1.2       |
| S.M per Pallet (m2)        | 67.6     | 51.8     | 86.4      | 64.8      |
| Dimensions of Pallet (cm2) | 110*125  | 105*105  | 105*105   | 110*125   |