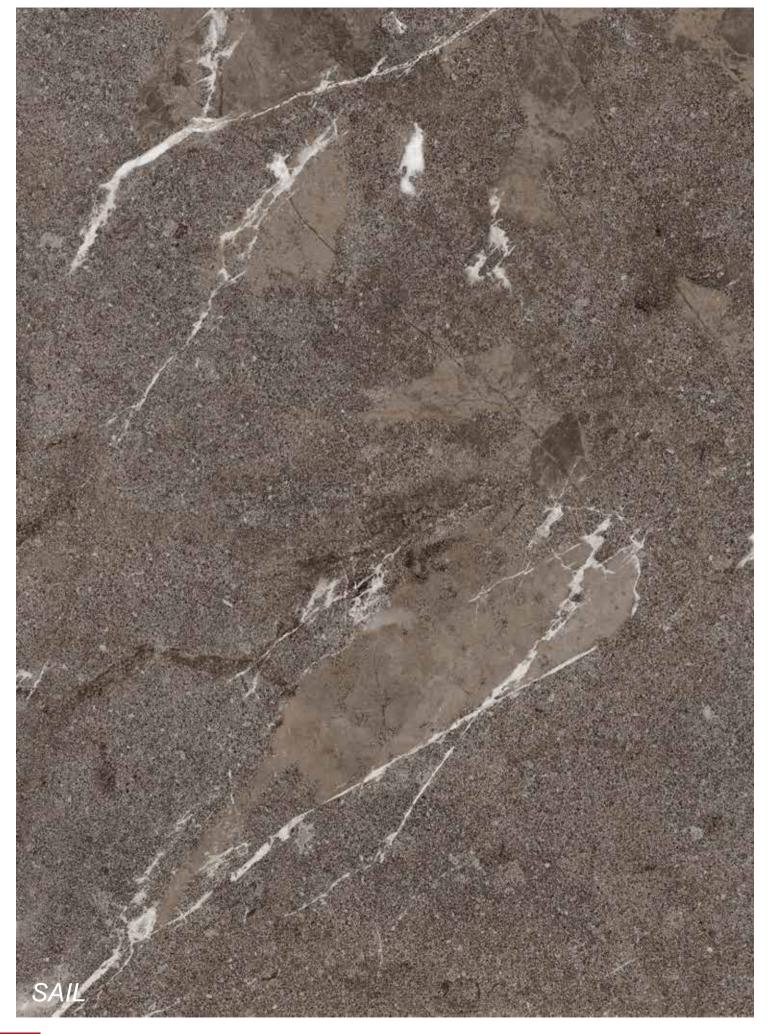

Rokaceram offers unmatched project flexibility and the freedom to give concrete form to your ideas without being shackled by size.

like flood, it falls down and creates the path. Paths as much as beautiful, eye-catching and warm as a volcano. Stare Sail and enjoy its colors and lines.