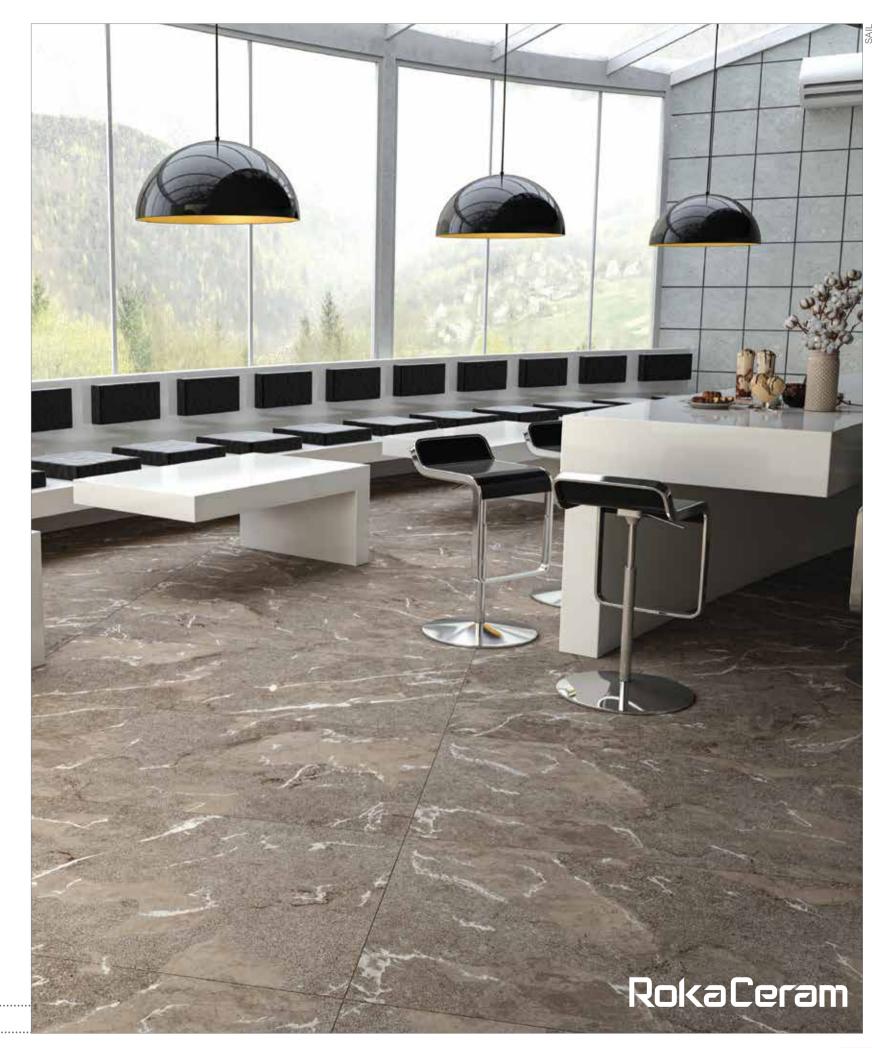

A composition as warm as the sun and as hot as a desert's sands slowly flowing in all directions led by the wind, creating lines which never reach as far as the eyes are set on.

Thanks to its native 1.1cm thickness, provides lightness and strength in all applications - even the ones you'd never even imagined.

Rokaceram offers unmatched project flexibility and the freedom to give concrete form to your ideas without being shackled by size.

like flood, it falls down and creates the path. Paths as much as beautiful, eye-catching and warm as a volcano. Stare Sail and enjoy its colors and lines.