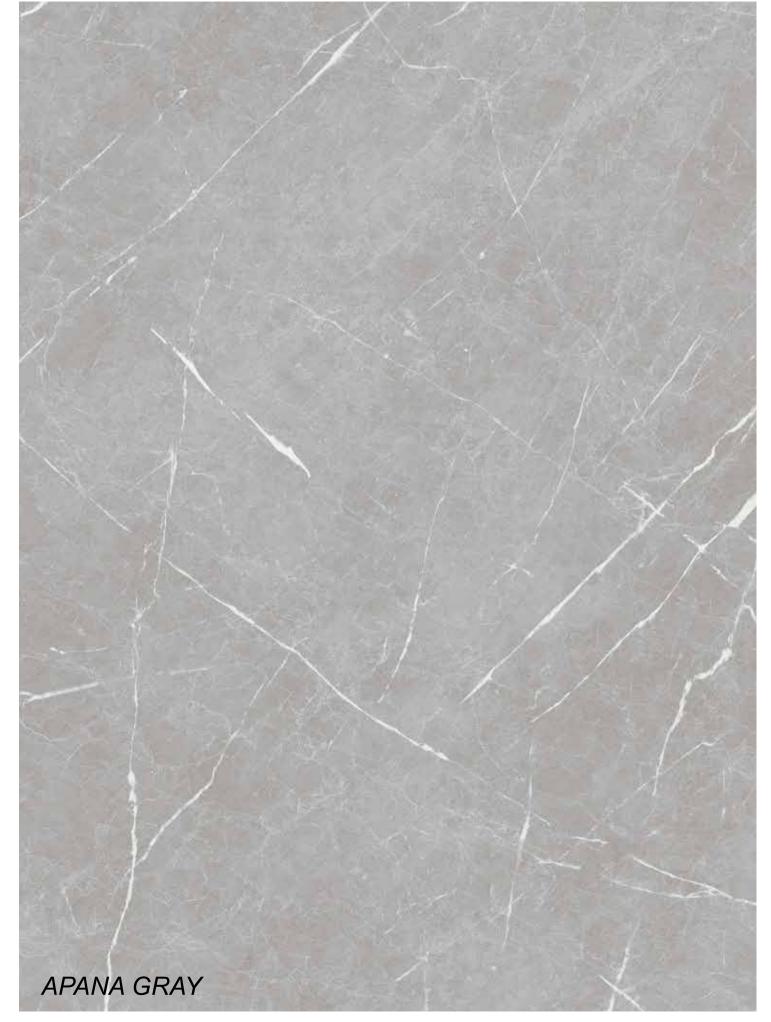

We clear the way for light, and interconnect the veins to each other tight; and light, as a crack, treks the tracks on the glass and enlightens the path; the darkness gives up so that the light and the hope rise up.