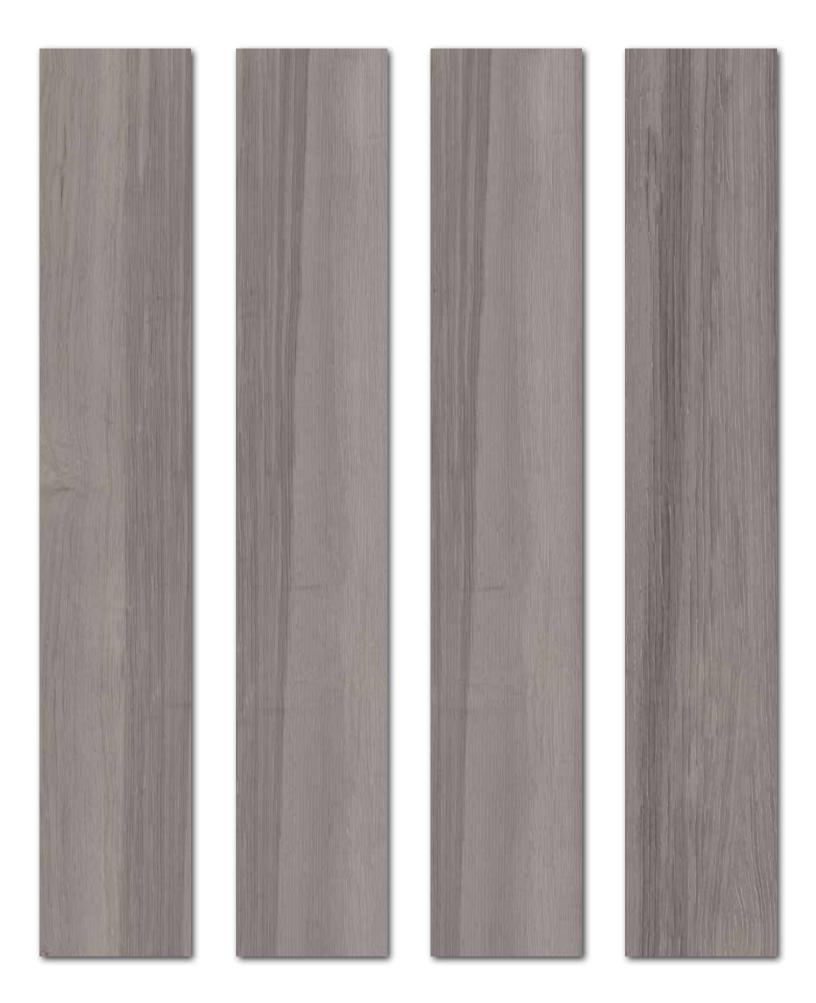

LENNA DARK GRAY

LENNA LIGHT GRAY

Bircola is a design of nature, of wood, but it is not solely the color. It is a design that is created by the opacity of the depth and obliges the viewer to come out of the opacity and enter light.