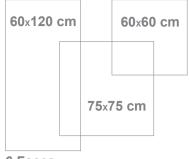

# **TECHNICAL CHART**

| Specifications             | Size     |          |           |           |
|----------------------------|----------|----------|-----------|-----------|
|                            | 75*75 cm | 60*60 cm | 60*120 cm | 20*120 cm |
| Thickness (mm)             | 11.5±0.1 | 11±0.1   | 11±0.1    | 11±0.1    |
| Weight of each Tile (kg)   | 13.5±0.5 | 8.5±0.5  | 17.5±0.5  | 5.5±0.5   |
| Tile per Carton (pcs)      | 3        | 4        | 2         | 5         |
| Weight of Carton (kg)      | 42±2     | 35±2     | 36±2      | 28±2      |
| Dimensions Size (cm)       | 75*75    | 60*60    | 60*120    | 20*120    |
| Cartons per Pallet (pcs)   | 40       | 36       | 60        | 54        |
| S.M per Carton (m2)        | 1.69     | 1.44     | 1.44      | 1.2       |
| S.M per Pallet (m2)        | 67.6     | 51.8     | 86.4      | 64.8      |
| Dimensions of Pallet (cm2) | 110*125  | 105*105  | 105*105   | 110*125   |