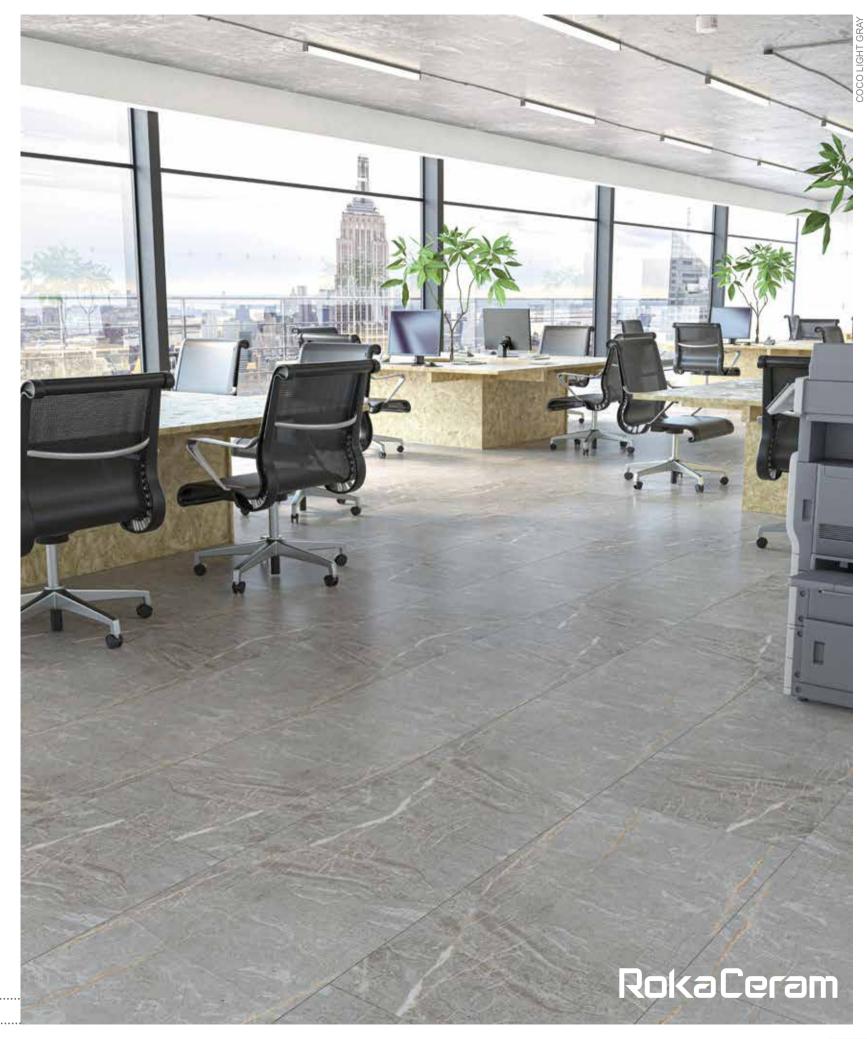

rovides lightness and strength in all applications - even the ones you'd never even imagined.



Rokaceram offers unmatched project flexibility and the freedom to give concrete form to your ideas without being shackled by size.

















When there is a fault line on the heart, the roots go beyond the galaxy, and so does the fault falling on the ground. Roots are plotted on the soil and the picture is created. Coco has a fault that is the axis of the terrestrial capillaries.











































Thanks to its native 1.1cm thickness, provides lightness and strength in all applications - even the ones you'd never even imagined.



Rokaceram offers unmatched project flexibility and the freedom to give concrete form to your ideas without being shackled by size.

















A bunch full of colors, while in contrast to each other, they are fully blended, creating a novel, homogeneous, and harmonious masterpiece staring at which relieves you from the cold of the Winter leading you to the warmth of the Summer, and at times taking you to the fallen leaves of the Autumn.













































Thanks to its native 1.1cm thickness, provides lightness and strength in all applications - even the ones you'd never even imagined.



Rokaceram offers unmatched project flexibility and the freedom to give concrete form to your ideas without being shackled by size.















6 Faces

As the heart craves for the Autumn and its colors, one needs to step on Archipel and give their heart up to its orange, to its yellow and to its myride