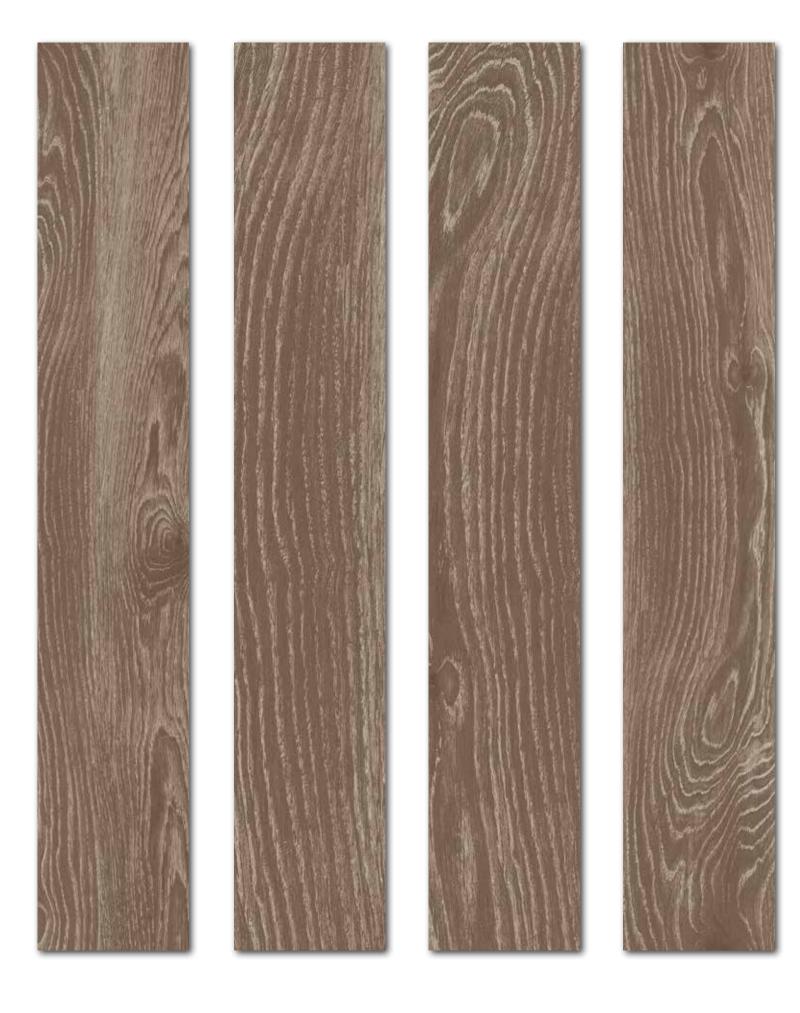

You'd touch the sky if and only if you hike by resolve and do not turn your eyes away from the top. You're here to pass the bumps and turn the rocks into the stairs, look into the brightness from the darkness and be tied to azure. Lunier is a design of such a life.

Thanks to its native 1.1cm thickness, provides lightness and strength in all applications - even the ones you'd never even imagined.

Rokaceram offers unmatched project flexibility and the freedom to give concrete form to your ideas without being shackled by size.