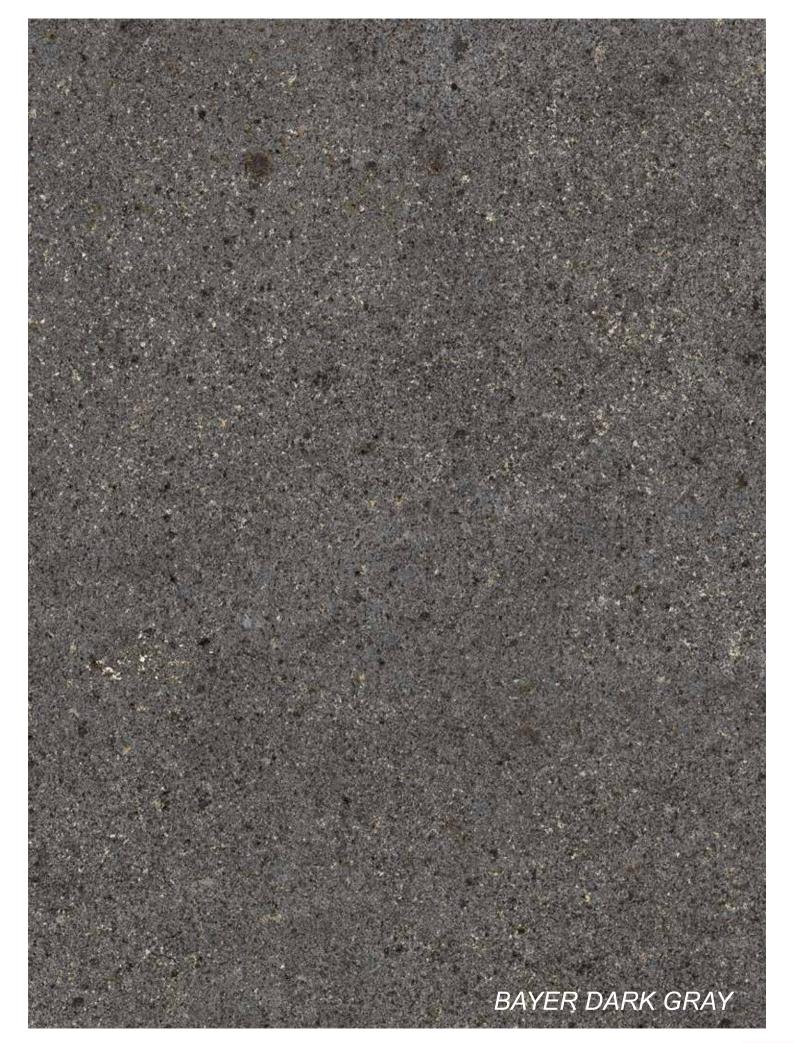

It breaks the color into parts and creates the dots which are neither fully attached nor entirely detached. It undergoes a variation, at times gray, at times beige, at times gold.

Thanks to its native 1.1cm thickness, provides lightness and strength in all applications - even the ones you'd never even imagined.