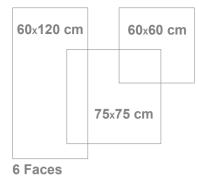

6 Faces

Thanks to its native 1.1cm thickness, provides lightness and strength in all applications - even the ones you'd never even imagined.

Rokaceram offers unmatched project flexibility and the freedom to give concrete form to your ideas without being shackled by size.

# **TECHNICAL CHART**

| Specifications             | Size     |          |           |           |
|----------------------------|----------|----------|-----------|-----------|
|                            | 75*75 cm | 60*60 cm | 60*120 cm | 20*120 cm |
| Thickness (mm)             | 11.5±0.1 | 11±0.1   | 11±0.1    | 11±0.1    |
| Weight of each Tile (kg)   | 13.5±0.5 | 8.5±0.5  | 17.5±0.5  | 5.5±0.5   |
| Tile per Carton (pcs)      | 3        | 4        | 2         | 5         |
| Weight of Carton (kg)      | 42±2     | 35±2     | 36±2      | 28±2      |
| Dimensions Size (cm)       | 75*75    | 60*60    | 60*120    | 20*120    |
| Cartons per Pallet (pcs)   | 40       | 36       | 60        | 54        |
| S.M per Carton (m2)        | 1.69     | 1.44     | 1.44      | 1.2       |
| S.M per Pallet (m2)        | 67.6     | 51.8     | 86.4      | 64.8      |
| Dimensions of Pallet (cm2) | 110*125  | 105*105  | 105*105   | 110*125   |