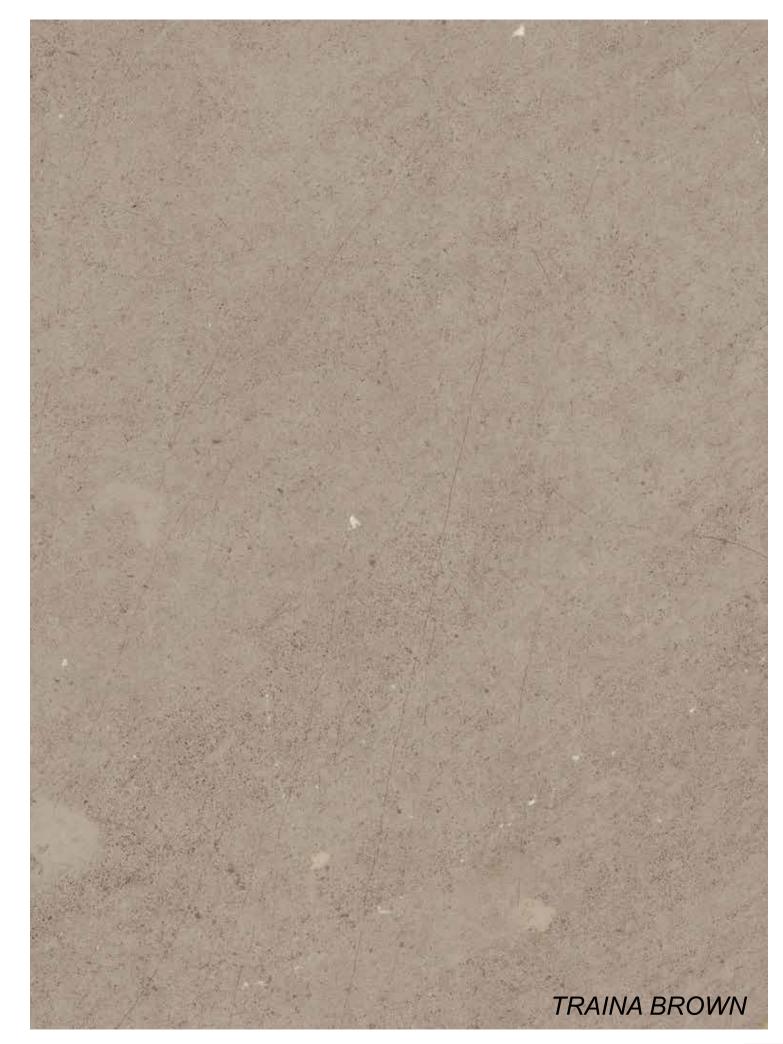

Pick up your footprints of the past and go for a fresh future. A future based on the rule of amity, beauty and serenity.

Thanks to its native 1.1cm thickness, provides lightness and strength in all applications - even the ones you'd never even imagined.

Rokaceram offers unmatched project flexibility and the freedom to give concrete form to your ideas without being shackled by size.

As you reach the summit, panting and puffing, you'd feel the pulses beneath your skin; yet, you rejoice in it. Valeria offers you the pleasure of climax and liberty.