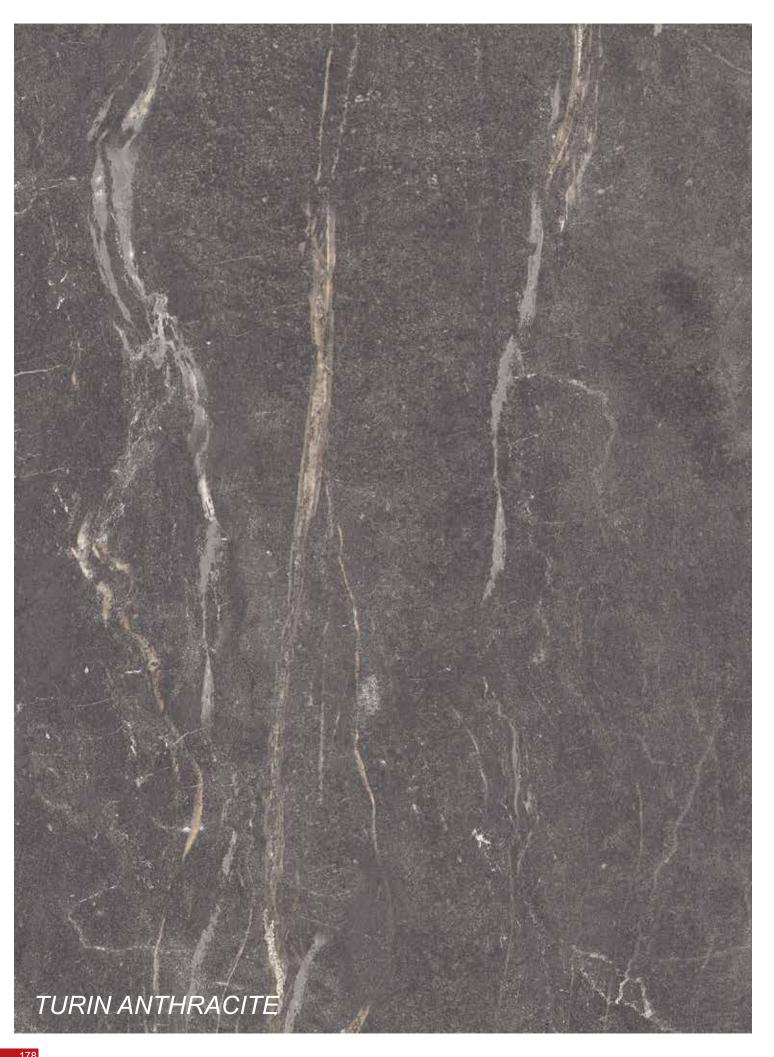

Turin takes its roots from the fountain, boiling and falling, creating a mirror of nature and beauty upon each roll.

Thanks to its native 1.1cm thickness, provides lightness and strength in all applications - even the ones you'd never even imagined.