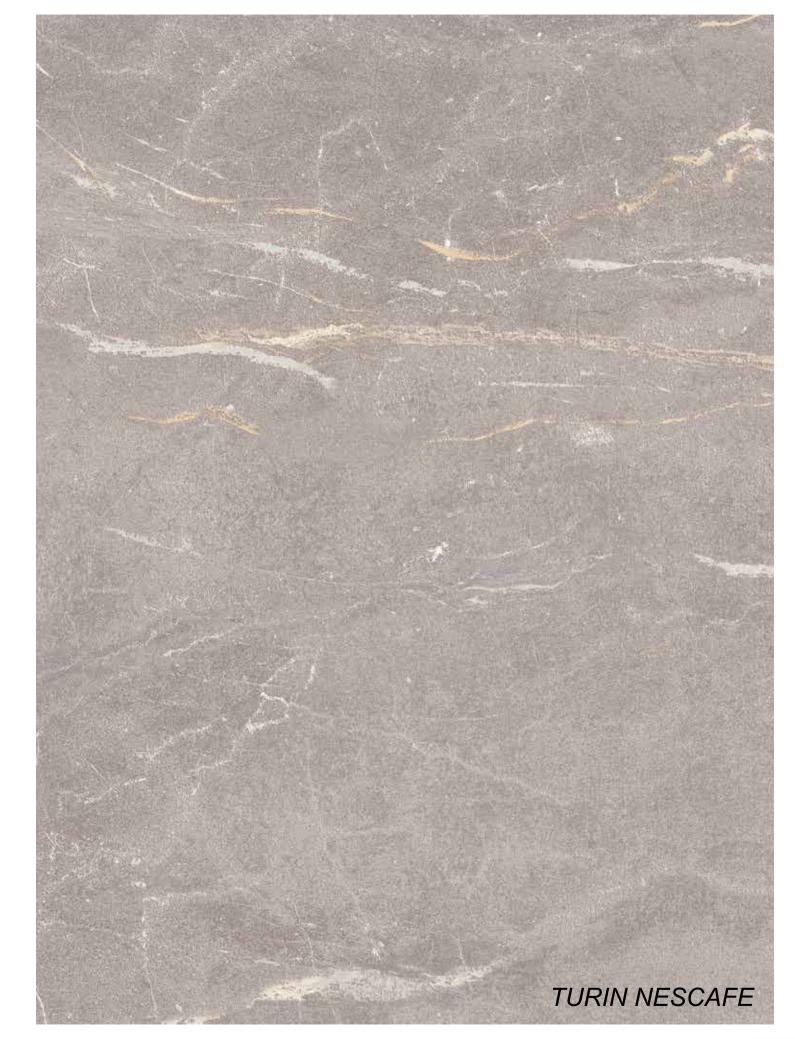

Turin takes its roots from the fountain, boiling and falling, creating a mirror of nature and beauty upon each roll.

Thanks to its native 1.1cm thickness, provides lightness and strength in all applications - even the ones you'd never even imagined.