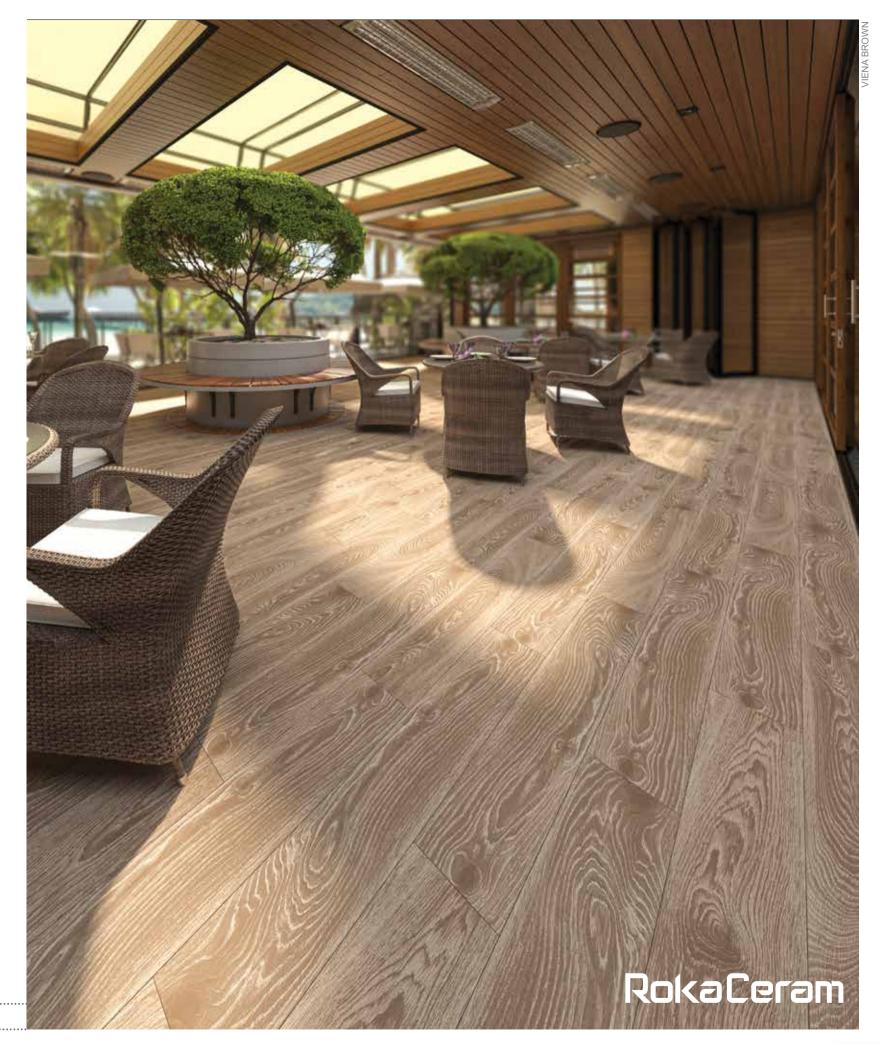

# ROKACERAM, the most ecological project.

The most ecological because it prevents trees from being felled. More resistant. It withstands solar radiation and wear and tear, undergoing no change in appearance, substantially improving on real wood's technical characteristics without relinquishing its beauty.

Safer. It is fire retardant, withstanding fire and stopping it from spreading. Thanks to its non-slip surface, it is also the perfect choice for wet areas and outdoor environments.

Better because the flooring repels water and con erves its formal structure, appearance and resistance.

ROKACERAM, genuine ceramic parquet flooring.

How beautiful is it if nature steps into your house without being damaged? You look at the lines of every tree, you see the fast pace of life, and you realize that life is as short as these lines. Let's not kill the time.