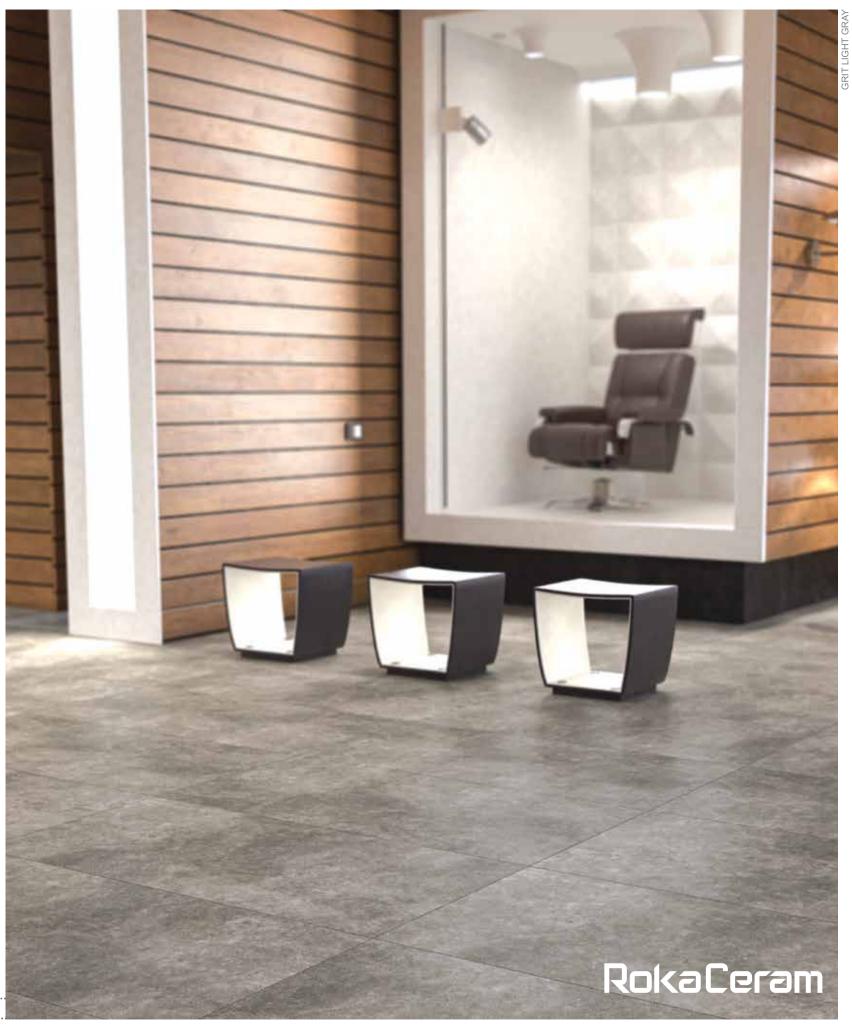

When you set your foot on, it is the heat of the sea and the thirst of the sun. You cool down, take a step, and when out, your exhaustion is gone. Grit is a picture of this fantasy journey.

Thanks to its native 1.1cm thickness, provides lightness and strength in all applications - even the ones you'd never even imagined.

Rokaceram offers unmatched project flexibility and the freedom to give concrete form to your ideas without being shackled by size.

Head down and calmly go through this hardship. Focus on your goal; set your mind and heart on it to get there, step by step. Open your eyes to this beauty, to this strength and to this struggle of moments and colors.