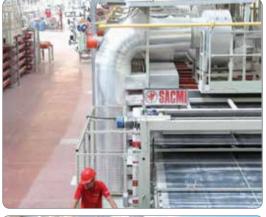

The factory is fully equipped with **SACMI** machinery from Italy. The factory's expansion plans include installing third manufacturing line and expanding granule capacity by up to 20,000 square feet per day.