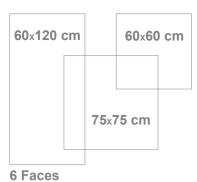

# **TECHNICAL CHART**

| Specifications             | Size     |          |           |           |
|----------------------------|----------|----------|-----------|-----------|
|                            | 75*75 cm | 60*60 cm | 60*120 cm | 20*120 cm |
| Thickness (mm)             | 11.5±0.1 | 11±0.1   | 11±0.1    | 11±0.1    |
| Weight of each Tile (kg)   | 13.5±0.5 | 8.5±0.5  | 17.5±0.5  | 5.5±0.5   |
| Tile per Carton (pcs)      | 3        | 4        | 2         | 5         |
| Weight of Carton (kg)      | 42±2     | 35±2     | 36±2      | 28±2      |
| Dimensions Size (cm)       | 75*75    | 60*60    | 60*120    | 20*120    |
| Cartons per Pallet (pcs)   | 40       | 36       | 60        | 54        |
| S.M per Carton (m2)        | 1.69     | 1.44     | 1.44      | 1.2       |
| S.M per Pallet (m2)        | 67.6     | 51.8     | 86.4      | 64.8      |
| Dimensions of Pallet (cm2) | 110*125  | 105*105  | 105*105   | 110*125   |