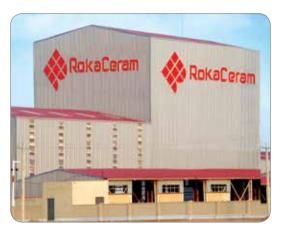

Since 2013, we built our own factory to be able to produce better quality products at more competitive prices.

Located on a 200,000-square-meter plot of land, RokaCeram has been assigned the mission of producing 8,000,000 sqm of tiles and created 500 jobs.

The factory is fully equipped with **SACMI** machinery from Italy. The factory's expansion plans include installing third manufacturing line and expanding granule capacity by up to 20,000 square feet per day.