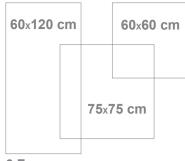

# **TECHNICAL CHART**

| Specifications             | Size     |          |           |           |
|----------------------------|----------|----------|-----------|-----------|
|                            | 75*75 cm | 60*60 cm | 60*120 cm | 20*120 cm |
| Thickness (mm)             | 11.5±0.1 | 11±0.1   | 11±0.1    | 11±0.1    |
| Weight of each Tile (kg)   | 13.5±0.5 | 8.5±0.5  | 17.5±0.5  | 5.5±0.5   |
| Tile per Carton (pcs)      | 3        | 4        | 2         | 5         |
| Weight of Carton (kg)      | 42±2     | 35±2     | 36±2      | 28±2      |
| Dimensions Size (cm)       | 75*75    | 60*60    | 60*120    | 20*120    |
| Cartons per Pallet (pcs)   | 40       | 36       | 60        | 54        |
| S.M per Carton (m2)        | 1.69     | 1.44     | 1.44      | 1.2       |
| S.M per Pallet (m2)        | 67.6     | 51.8     | 86.4      | 64.8      |
| Dimensions of Pallet (cm2) | 110*125  | 105*105  | 105*105   | 110*125   |