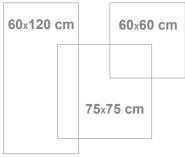

# **TECHNICAL CHART**

| Specifications             | Size     |          |           |           |
|----------------------------|----------|----------|-----------|-----------|
|                            | 75*75 cm | 60*60 cm | 60*120 cm | 20*120 cm |
| Thickness (mm)             | 11.5±0.1 | 11±0.1   | 11±0.1    | 11±0.1    |
| Weight of each Tile (kg)   | 13.5±0.5 | 8.5±0.5  | 17.5±0.5  | 5.5±0.5   |
| Tile per Carton (pcs)      | 3        | 4        | 2         | 5         |
| Weight of Carton (kg)      | 42±2     | 35±2     | 36±2      | 28±2      |
| Dimensions Size (cm)       | 75*75    | 60*60    | 60*120    | 20*120    |
| Cartons per Pallet (pcs)   | 40       | 36       | 60        | 54        |
| S.M per Carton (m2)        | 1.69     | 1.44     | 1.44      | 1.2       |
| S.M per Pallet (m2)        | 67.6     | 51.8     | 86.4      | 64.8      |
| Dimensions of Pallet (cm2) | 110*125  | 105*105  | 105*105   | 110*125   |