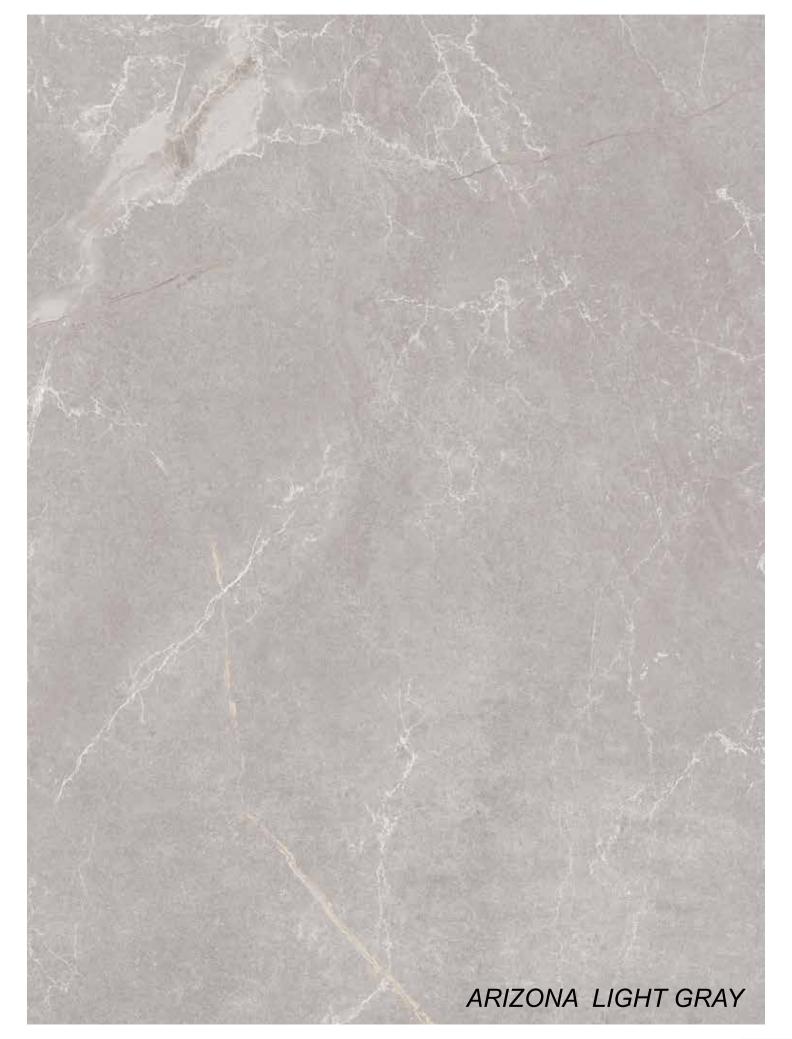

Rokaceram offers unmatched project flexibility and the freedom to give concrete form to your ideas without being shackled by size.

6 Faces

Remember your childhood, how simply you got happy with a kite, screaming and running. Arizona is a picture of this sweetness, joy and excitement.

Thanks to its native 1.1cm thickness, provides lightness and strength in all applications - even the ones you'd never even imagined.

Rokaceram offers unmatched project flexibility and the freedom to give concrete form to your ideas without being shackled by size.