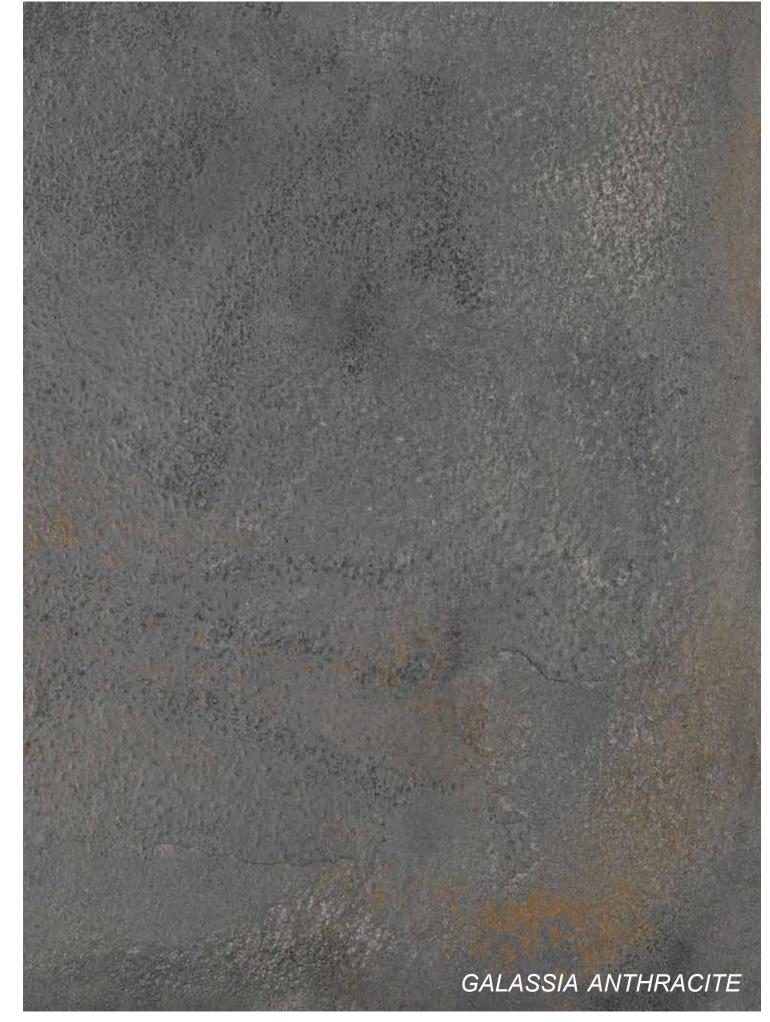

A return to the roots, to the soil, and to what you're originating from. Take a look at it, and you'd notice the brevity of moments and the recurrence of hope and effort, day in day out and you'd take a step forward proceeding and succeeding. Cement is a design of such a vibe and such a belief.

Thanks to its native 1.1cm thickness, provides lightness and strength in all applications - even the ones you'd never even imagined.

Rokaceram offers unmatched project flexibility and the freedom to give concrete form to your ideas without being shackled by size.