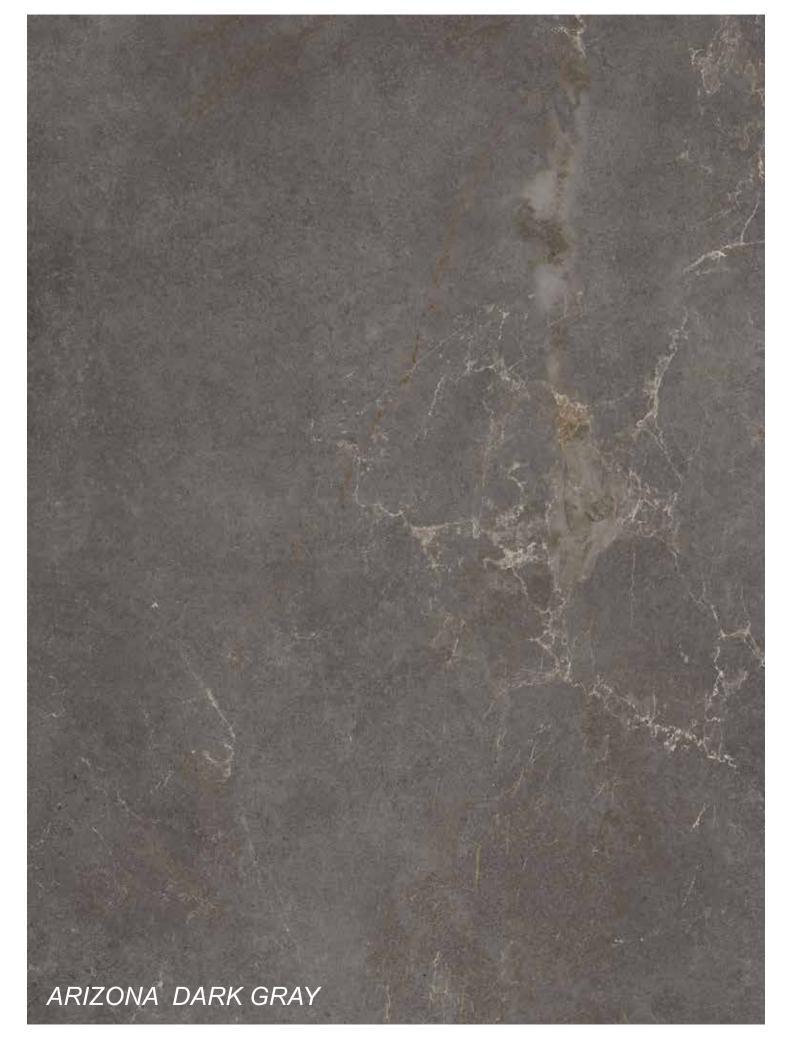

Rokaceram offers unmatched project flexibility and the freedom to give concrete form to your ideas without being shackled by size.

6 Faces

Remember your childhood, how simply you got happy with a kite, screaming and running. Arizona is a picture of this sweetness, joy and excitement.

Thanks to its native 1.1cm thickness, provides lightness and strength in all applications - even the ones you'd never even imagined.

Rokaceram offers unmatched project flexibility and the freedom to give concrete form to your ideas without being shackled by size.