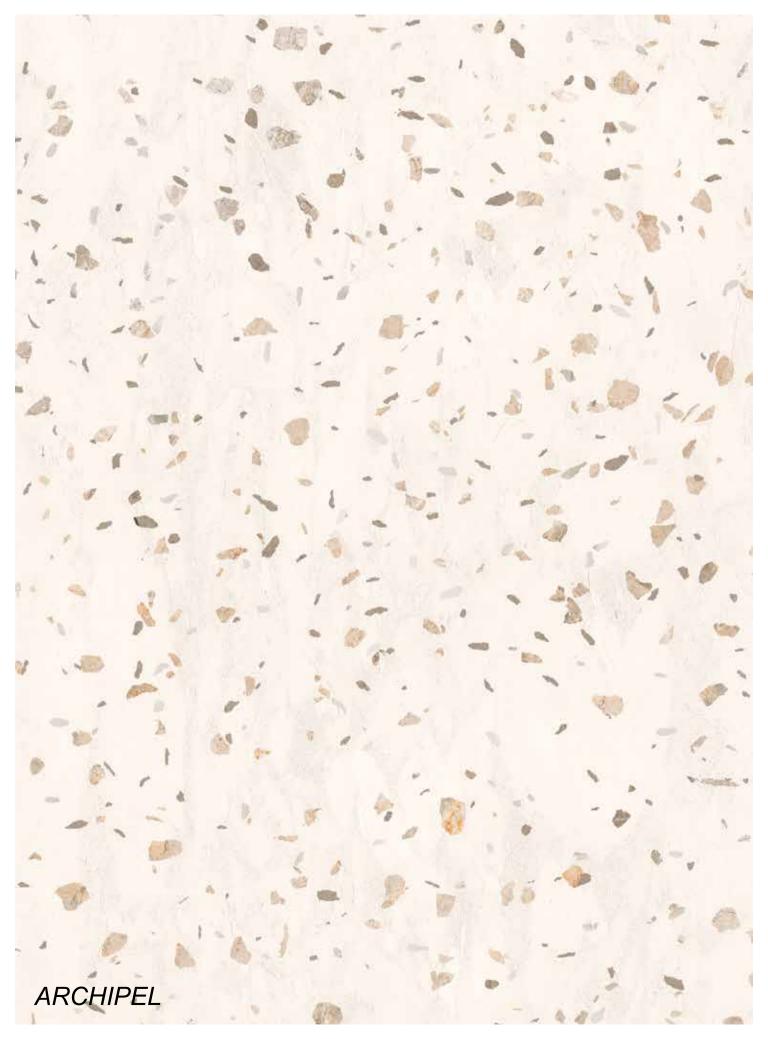

6 Faces

As the heart craves for the Autumn and its colors, one needs to step on Archipel and give their heart up to its orange, to its yellow and to its myride of awesome colors. A unique, stunning image.

Thanks to its native 1.1cm thickness, provides lightness and strength in all applications - even the ones you'd never even imagined.

Rokaceram offers unmatched project flexibility and the freedom to give concrete form to your ideas without being shackled by size.