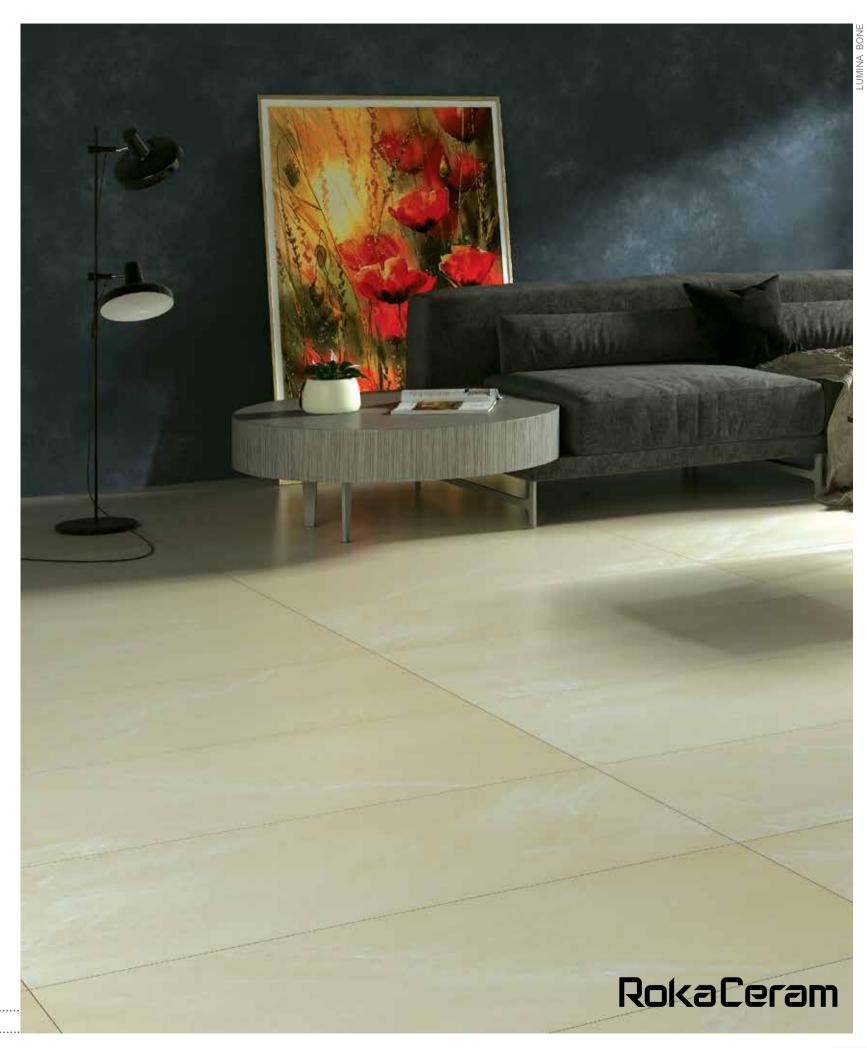

As limpid as water and as elegant as waterfall, as roaring as a river and as pristine as a nature; this is how Lumina decorates the decor.

Thanks to its native 1.1cm thickness, provides lightness and strength in all applications - even the ones you'd never even imagined.