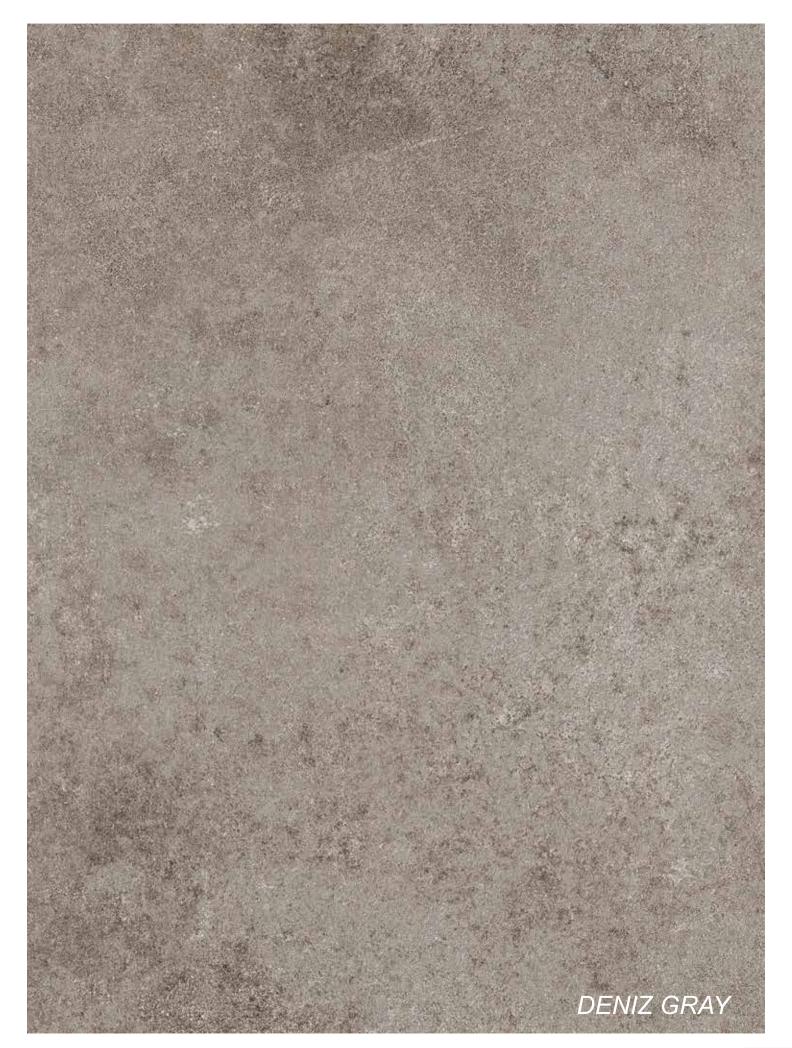

# **CARVING** COLLECTION

6 Faces

You stand behind the window and hold a brush. You paint on it and you balance its movements by your imagination and you drive yourself wherever it moves. This is the way Dyan should be looked upon.

# **CARVING** COLLECTION

Wood is always the color of life, the color of nature; it robs your eyes' movement creating an image of idyllic alleys in your mind. If Lenna enters decor, it relives you from chaos.