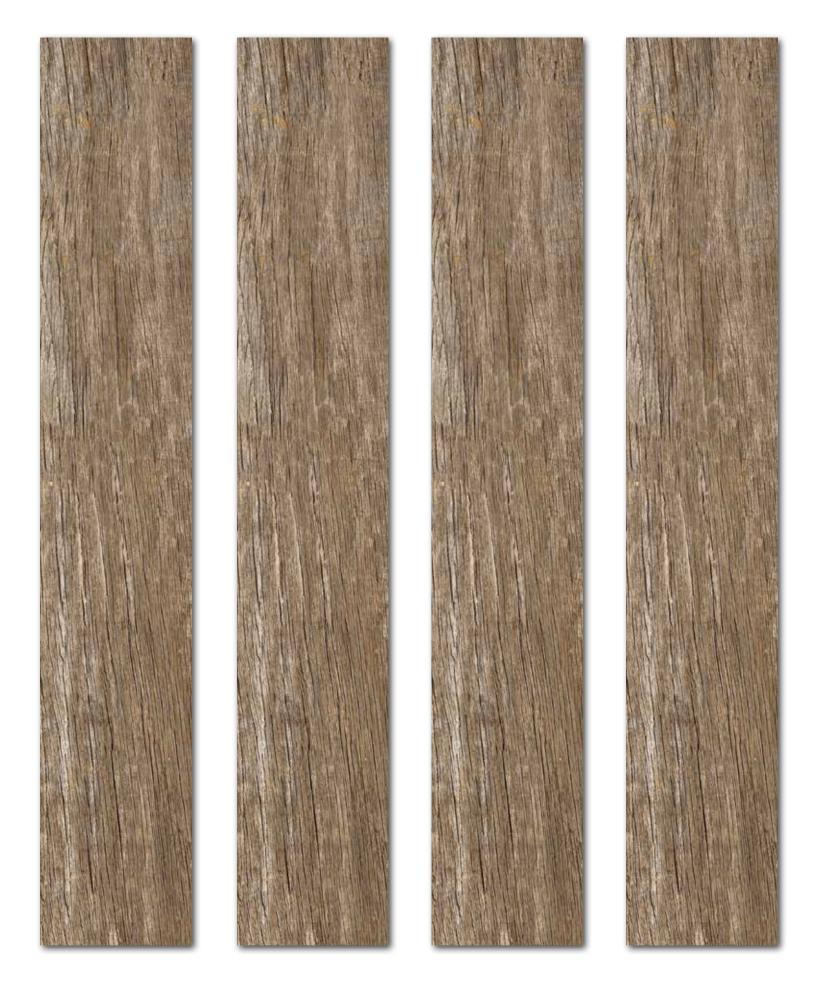

Pick up your footprints of the past and go for a fresh future. A future based on the rule of amity, beauty and serenity.

Thanks to its native 1.1cm thickness, provides lightness and strength in all applications - even the ones you'd never even imagined.

Rokaceram offers unmatched project flexibility and the freedom to give concrete form to your ideas without being shackled by size.

As you reach the summit, panting and puffing, you'd feel the pulses beneath your skin; yet, you rejoice in it. Valeria offers you the pleasure of climax and liberty.