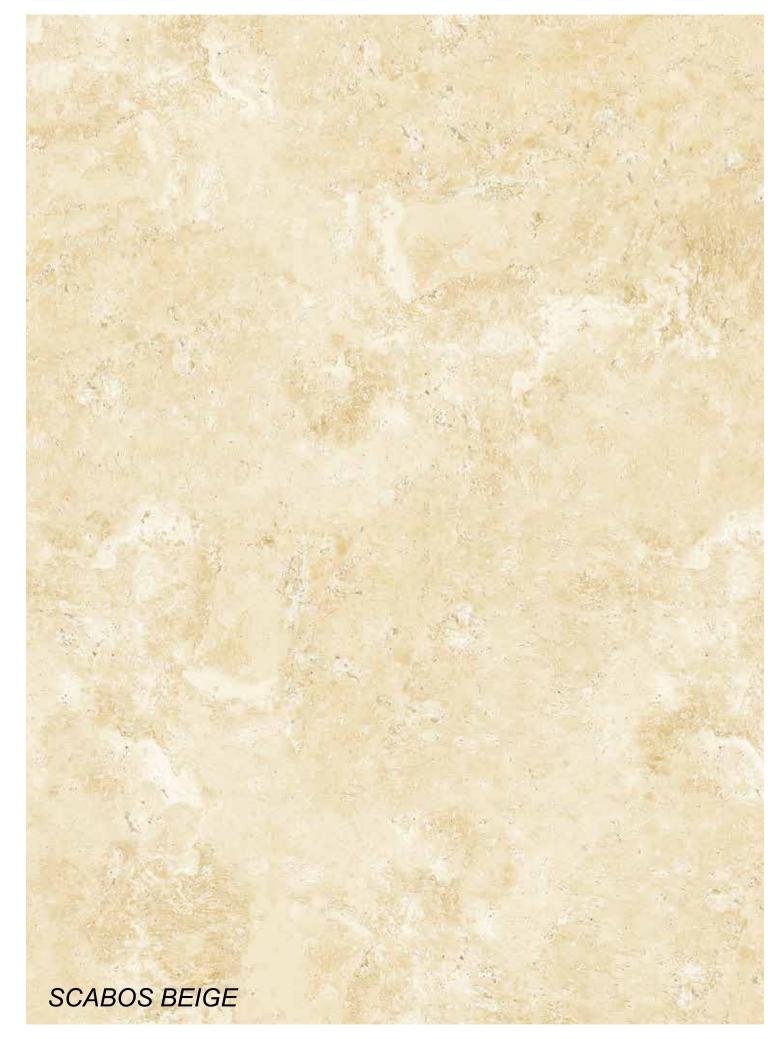

Rokaceram offers unmatched project flexibility and the freedom to give concrete form to your ideas without being shackled by size.

Finding a way is the nature's behavior. Satiation from divergence to convergence, from line to curvature, from hope to action, from stillness to transition, from wall to path. Scabos is such a profile.

Thanks to its native 1.1cm thickness, provides lightness and strength in all applications - even the ones you'd never even imagined.

Rokaceram offers unmatched project flexibility and the freedom to give concrete form to your ideas without being shackled by size.