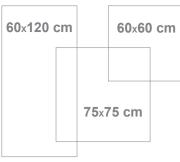

# **TECHNICAL CHART**

| Specifications             | Size     |          |           |           |
|----------------------------|----------|----------|-----------|-----------|
|                            | 75*75 cm | 60*60 cm | 60*120 cm | 20*120 cm |
| Thickness (mm)             | 11.5±0.1 | 11±0.1   | 11±0.1    | 11±0.1    |
| Weight of each Tile (kg)   | 13.5±0.5 | 8.5±0.5  | 17.5±0.5  | 5.5±0.5   |
| Tile per Carton (pcs)      | 3        | 4        | 2         | 5         |
| Weight of Carton (kg)      | 42±2     | 35±2     | 36±2      | 28±2      |
| Dimensions Size (cm)       | 75*75    | 60*60    | 60*120    | 20*120    |
| Cartons per Pallet (pcs)   | 40       | 36       | 60        | 54        |
| S.M per Carton (m2)        | 1.69     | 1.44     | 1.44      | 1.2       |
| S.M per Pallet (m2)        | 67.6     | 51.8     | 86.4      | 64.8      |
| Dimensions of Pallet (cm2) | 110*125  | 105*105  | 105*105   | 110*125   |