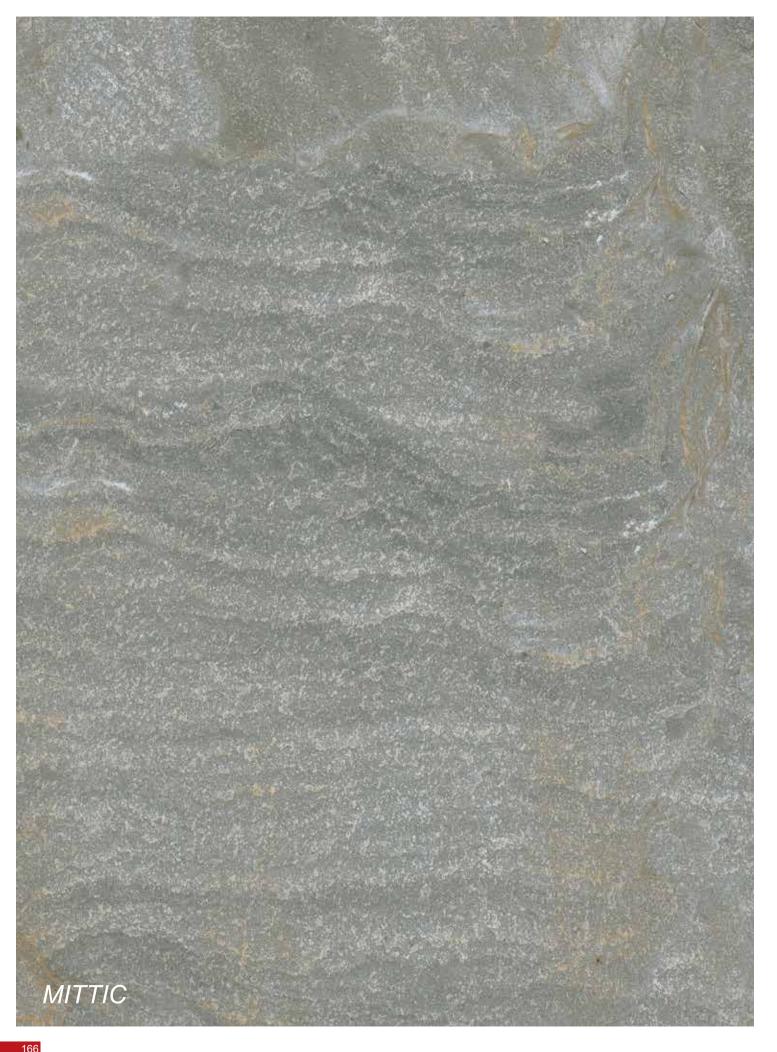

Dream with the light shining in the dark and along the happenings in this dark and go through the maze of imagination and enjoy a serene dream.

Thanks to its native 1.1cm thickness, provides lightness and strength in all applications - even the ones you'd never even imagined.

Rokaceram offers unmatched project flexibility and the freedom to give concrete form to your ideas without being shackled by size.

Dream with the light shining in the dark and along the happenings in this dark and go through the maze of imagination and enjoy a serene dream.