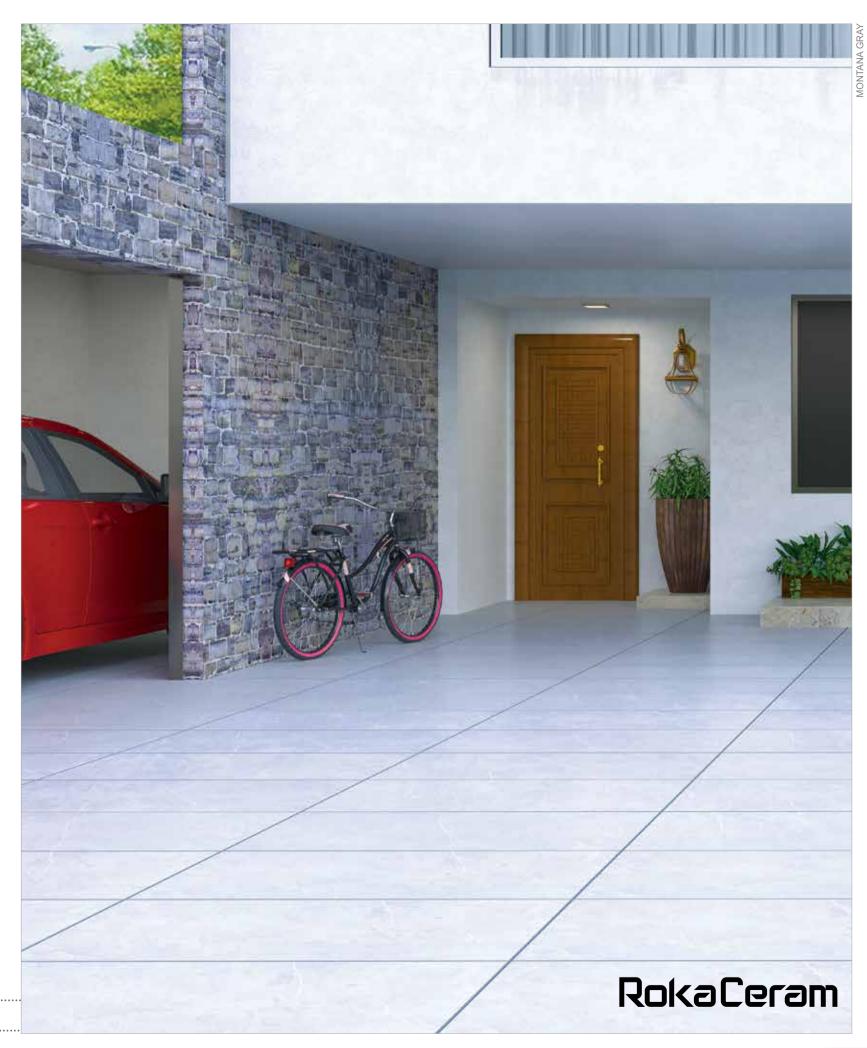

cm thickness, provides lightness and strength in all applications - even the ones you'd never even imagined.



Rokaceram offers unmatched project flexibility and the freedom to give concrete form to your ideas without being shackled by size.











There must be a roar, to break, to give light and to rebuild. To rebuild anew, solid and safe and sound. You've got to get lost in grace, in shock and awe. You've got to take steps to splash light on the dark, and spray love on the shack.





































Thanks to its native 1.1cm thickness, provides lightness and strength in all applications - even the ones you'd never even imagined.



Rokaceram offers unmatched project flexibility and the freedom to give concrete form to your ideas without being shackled by size.











The brush sways, and the views of a Spring emerge; color dripples from the ink and decorates the mansion by color and water. Parden is such a painting, so elaborate, so genuine.







































Thanks to its native 1.1cm thickness, provides lightness and strength in all applications - even the ones you'd never even imagined.



Rokaceram offers unmatched project flexibility and the freedom to give concrete form to your ideas without being shackled by size.















Finding a way is the nature's behavior. Satiation from divergence to convergence, from line to curvature, from hope to action, from stillness to transition, from wall to path. Scabos is such a profile.







































Thanks to its native 1.1cm thickness, provides light