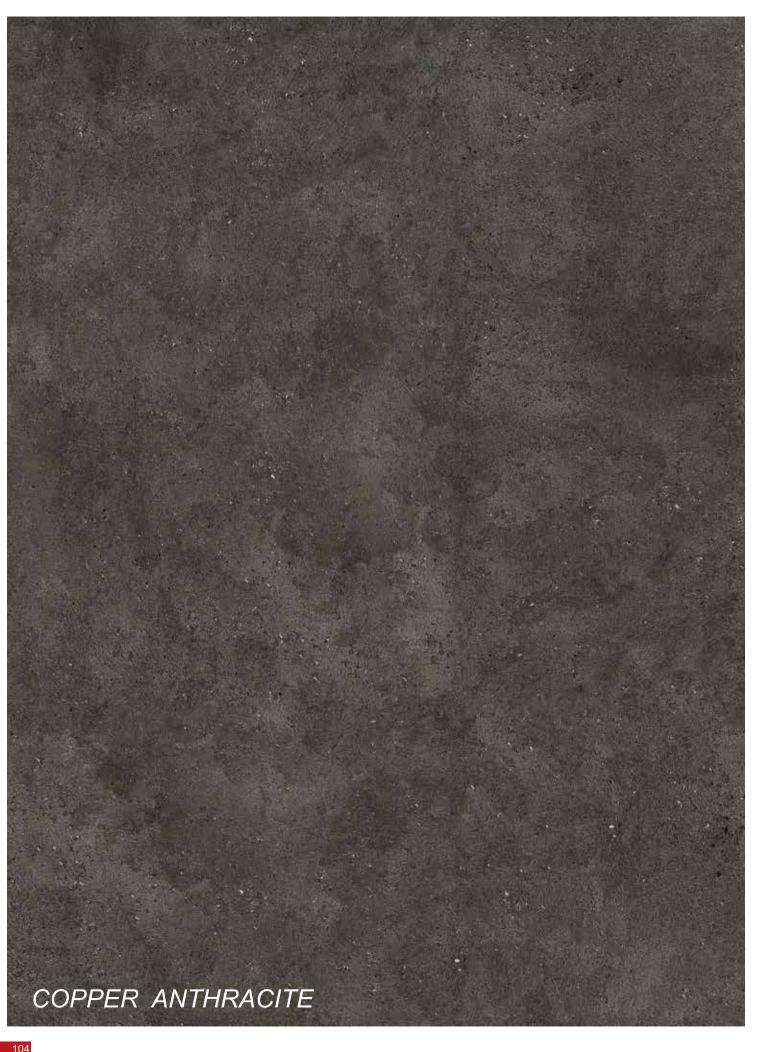

Dream with the light shining in the dark and along the happenings in this dark and go through the maze of imagination and enjoy a serene dream.

Thanks to its native 1.1cm thickness, provides lightness and strength in all applications - even the ones you'd never even imagined.

Rokaceram offers unmatched project flexibility and the freedom to give concrete form to your ideas without being shackled by size.

Dream with the light shining in the dark and along the happenings in this dark and go through the maze of imagination and enjoy a serene dream.