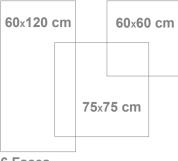

# **TECHNICAL CHART**

| Specifications             | Size     |          |           |           |
|----------------------------|----------|----------|-----------|-----------|
|                            | 75*75 cm | 60*60 cm | 60*120 cm | 20*120 cm |
| Thickness (mm)             | 11.5±0.1 | 11±0.1   | 11±0.1    | 11±0.1    |
| Weight of each Tile (kg)   | 13.5±0.5 | 8.5±0.5  | 17.5±0.5  | 5.5±0.5   |
| Tile per Carton (pcs)      | 3        | 4        | 2         | 5         |
| Weight of Carton (kg)      | 42±2     | 35±2     | 36±2      | 28±2      |
| Dimensions Size (cm)       | 75*75    | 60*60    | 60*120    | 20*120    |
| Cartons per Pallet (pcs)   | 40       | 36       | 60        | 54        |
| S.M per Carton (m2)        | 1.69     | 1.44     | 1.44      | 1.2       |
| S.M per Pallet (m2)        | 67.6     | 51.8     | 86.4      | 64.8      |
| Dimensions of Pallet (cm2) | 110*125  | 105*105  | 105*105   | 110*125   |