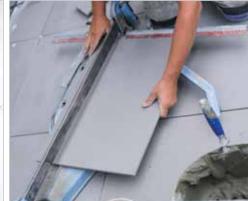

• Ceramic tiles have the right to have a small curvature, which is most frequently observed in long and narrow products. To level any possible differences that may arise during the installation, the tiles should be installed with the maximum offset to the 1/3 of the length of the neighboring tile. This shall allow to reach the intended effect and shall ensure an even floor surface.

- After the planning phase, tiles should be collected and installed on an evenly spread adhesive mortar.
- For large format tiles, it is recommended to use tile leveling systems which significantly improve the visual aspect of the floor as well as allow to level any imperfections resulting from the surface irregularities, tile work shortcomings, or tile curvature.
- The glue should be prepared according to the manufacturer's instructions taking into special account the amount of mixing water, time in which the mortar maintains adequate adhesion, and the fixture time.
- Glue mortar should be spread evenly on the previously prepared base surface. The mortar layer's thickness should comply with the glue manufacturer's instructions. Mortar should be applied with the use of a notched trowel where the notch size is adjusted to the size of the tiles.
- Tiles should be placed and pressed into the applied glue and then slightly moved on the surface to ensure their proper adhesion.
- Tiles should always be glued with the entire surface. Ceramic tiling should form a permanent whole with the surface base (when lightly knocked on, it should not produce a hollow sound).