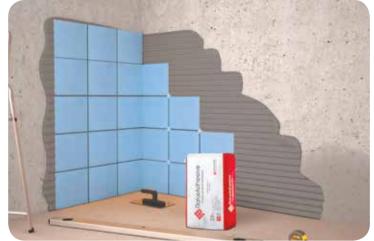

#### **ROKACERAM** FLOOR AND WALL TILE ADHESIVE DESCRIPTION

ROKACERAM FLOOR AND WALL TILE ADHESIVE is a water-resistant floor & wall adhesive, suitable for thin and thick-bed fixing in interiors and exteriors. Mixed with water, it is suitable for fixing ceramic floor and wall tiles, vitrified tiles and mosaics, quarry tiles, brick slips and stone claddings. ROKACERAM FLOOR AND WALL TILE ADHESIVE is frost and water-resistant and can be used in showers, swimming pools or under continuous immersion. This product is available in 10kg and 20kg.

#### **PREPARATION**

The surface to be tiled should be level, clean and free from dust, grease or any loose flaking material.

Suitable surfaces include: Brickwork/concrete, Plaster, Plasterboard, Asphalt (suitable grade e.g. flooring)

#### **APPLICATION**

- 1. Spread the adhesive with a suitable notched trowel to cover approximately 1 m<sup>2</sup> or 15-20 minutes working time.
- 2. For floor tiling, wet areas and exterior situations, a solid-bed trowel must be used.
- 3. Press the dry tiles firmly into the adhesive, checking periodically that good contact is maintained with the backs of the tiles. Tiles should be fixed within 20-30 minutes of adhesive being applied, depending on the surface porosity and atmospheric conditions (check the adhesive ribs periodically and if a skin has formed, remove the residue and apply a new layer). Tiles can be adjusted up to 5-10 minutes after initial positioning.