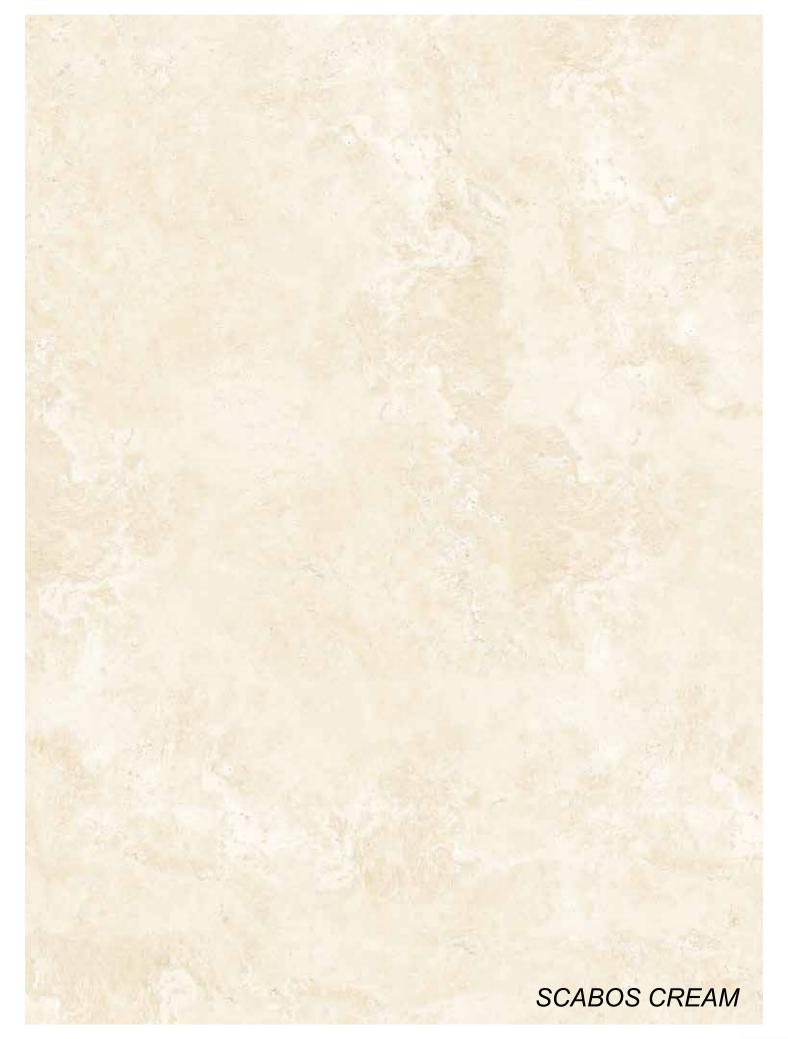

Rokaceram offers unmatched project flexibility and the freedom to give concrete form to your ideas without being shackled by size.

Finding a way is the nature's behavior. Satiation from divergence to convergence, from line to curvature, from hope to action, from stillness to transition, from wall to path. Scabos is such a profile.

Thanks to its native 1.1cm thickness, provides lightness and strength in all applications - even the ones you'd never even imagined.

Rokaceram offers unmatched project flexibility and the freedom to give concrete form to your ideas without being shackled by size.