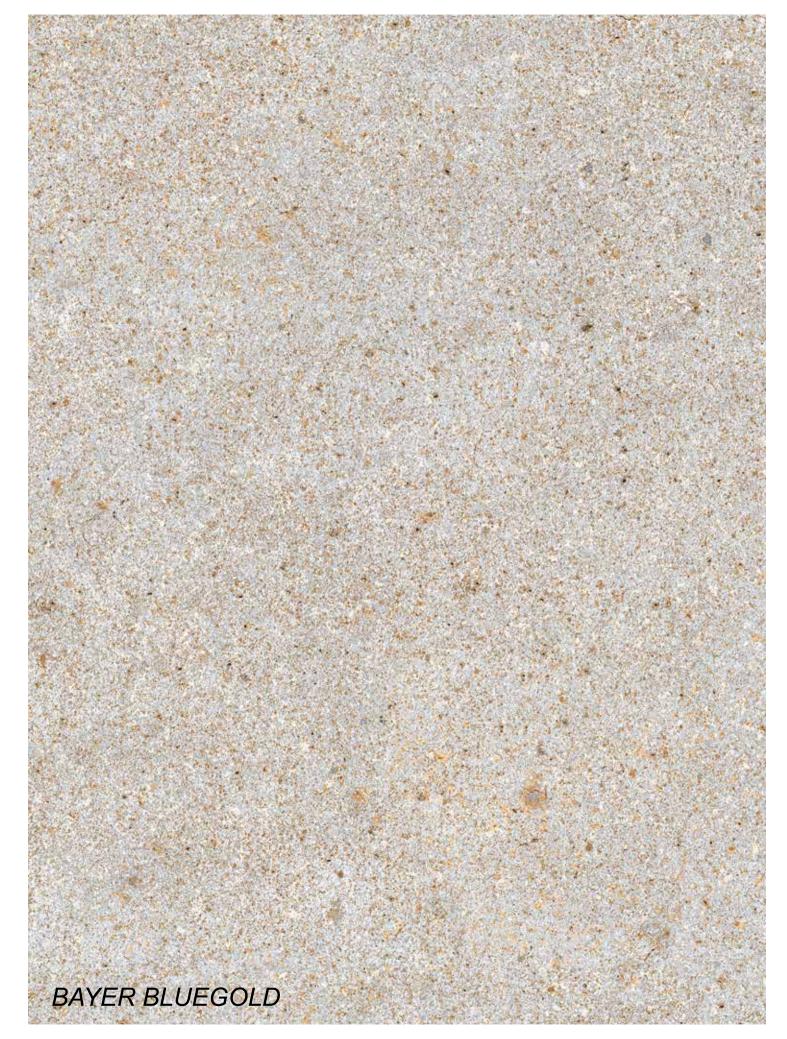

It breaks the color into parts and creates the dots which are neither fully attached nor entirely detached. It undergoes a variation, at times gray, at times beige, at times gold.

Thanks to its native 1.1cm thickness, provides lightness and strength in all applications - even the ones you'd never even imagined.