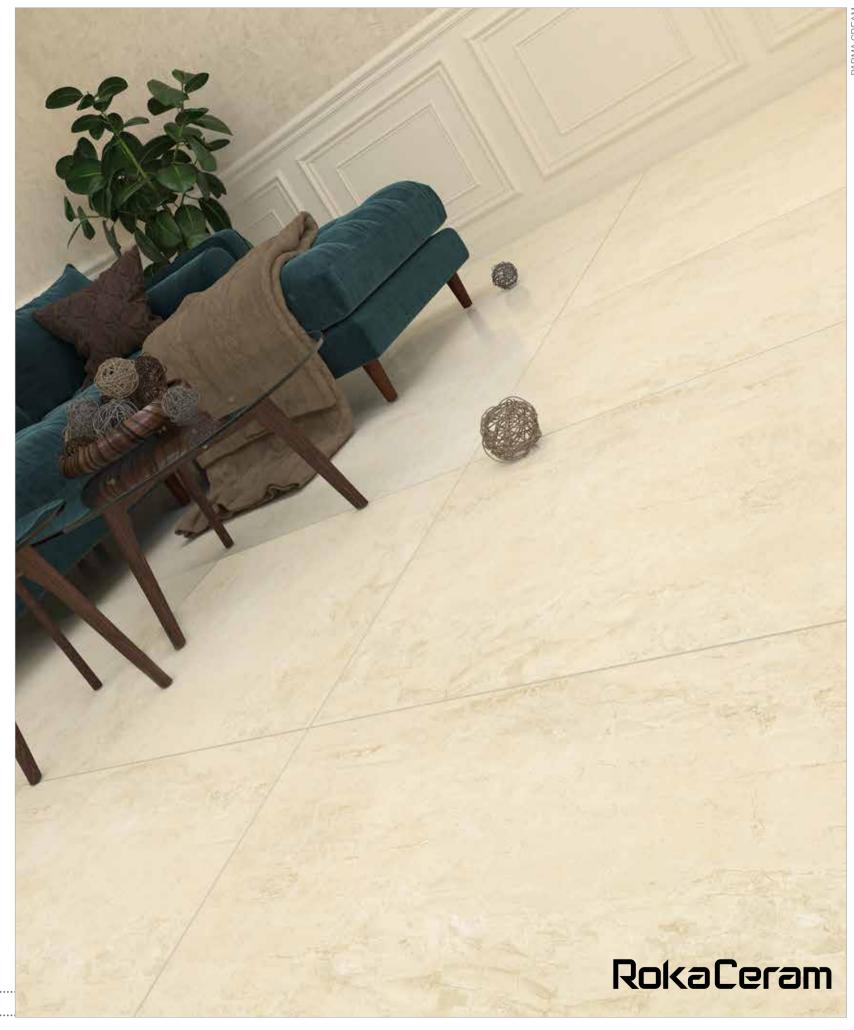

Thanks to its native 1.1cm thickness, provides lightness and strength in all applications - even the ones you'd never even imagined.

Rokaceram offers unmatched project flexibility and the freedom to give concrete form to your ideas without being shackled by size.

Rokaceram offers unmatched project flexibility and the freedom to give concrete form to your ideas without being shackled by size.

You ride the waves and journey into the dreams: a falling after a rise and a rising after a fall, touching the seconds and shedding light on your moments, offered to you as our souvenir.