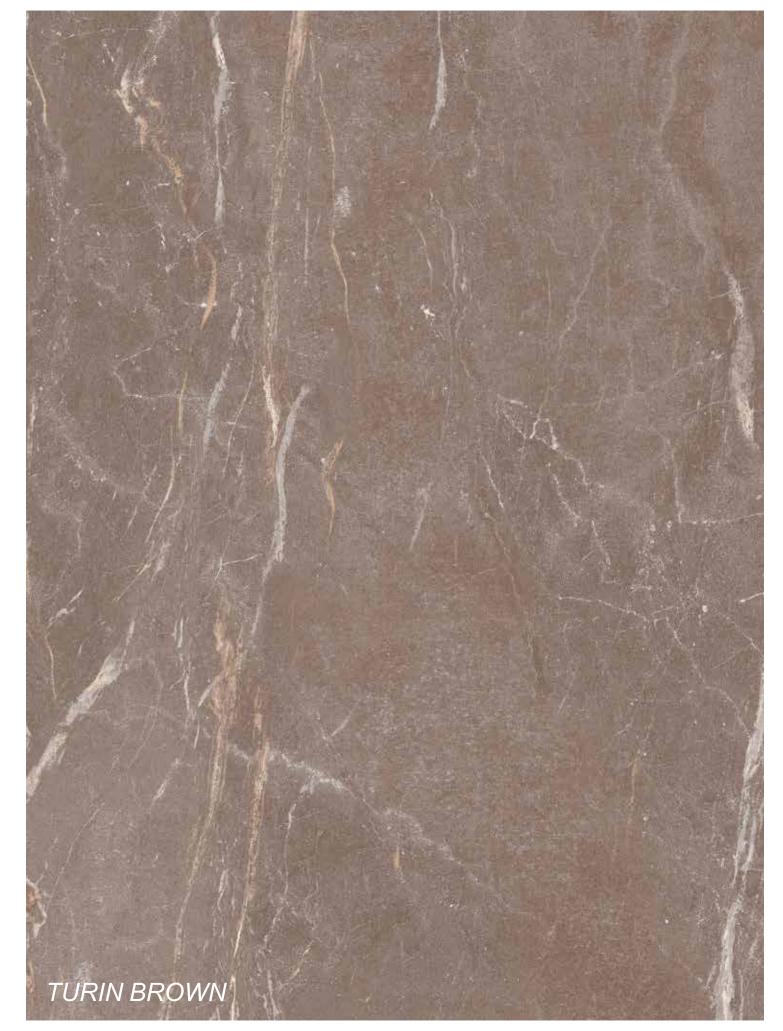

Turin takes its roots from the fountain, boiling and falling, creating a mirror of nature and beauty upon each roll.

Thanks to its native 1.1cm thickness, provides lightness and strength in all applications - even the ones you'd never even imagined.