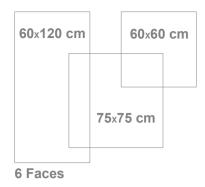

# **TECHNICAL CHART**

| Specifications             | Size     |          |           |           |
|----------------------------|----------|----------|-----------|-----------|
|                            | 75*75 cm | 60*60 cm | 60*120 cm | 20*120 cm |
| Thickness (mm)             | 11.5±0.1 | 11±0.1   | 11±0.1    | 11±0.1    |
| Weight of each Tile (kg)   | 13.5±0.5 | 8.5±0.5  | 17.5±0.5  | 5.5±0.5   |
| Tile per Carton (pcs)      | 3        | 4        | 2         | 5         |
| Weight of Carton (kg)      | 42±2     | 35±2     | 36±2      | 28±2      |
| Dimensions Size (cm)       | 75*75    | 60*60    | 60*120    | 20*120    |
| Cartons per Pallet (pcs)   | 40       | 36       | 60        | 54        |
| S.M per Carton (m2)        | 1.69     | 1.44     | 1.44      | 1.2       |
| S.M per Pallet (m2)        | 67.6     | 51.8     | 86.4      | 64.8      |
| Dimensions of Pallet (cm2) | 110*125  | 105*105  | 105*105   | 110*125   |