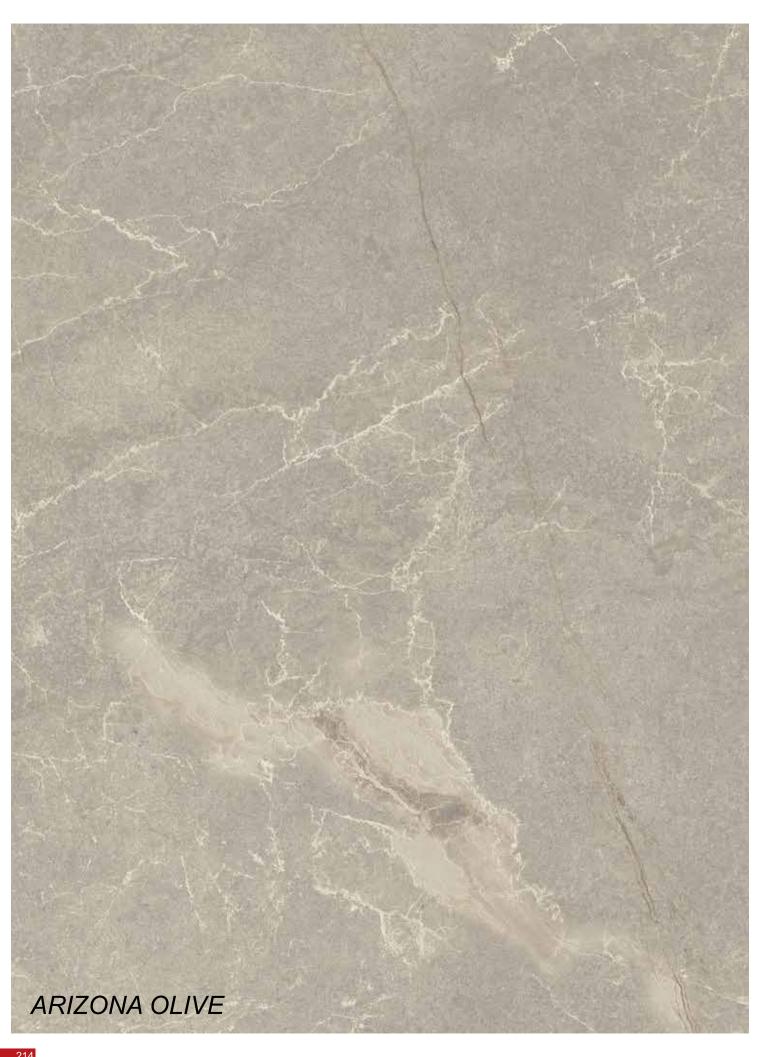

Rokaceram offers unmatched project flexibility and the freedom to give concrete form to your ideas without being shackled by size.

6 Faces

Remember your childhood, how simply you got happy with a kite, screaming and running. Arizona is a picture of this sweetness, joy and excitement.

Thanks to its native 1.1cm thickness, provides lightness and strength in all applications - even the ones you'd never even imagined.

Rokaceram offers unmatched project flexibility and the freedom to give concrete form to your ideas without being shackled by size.