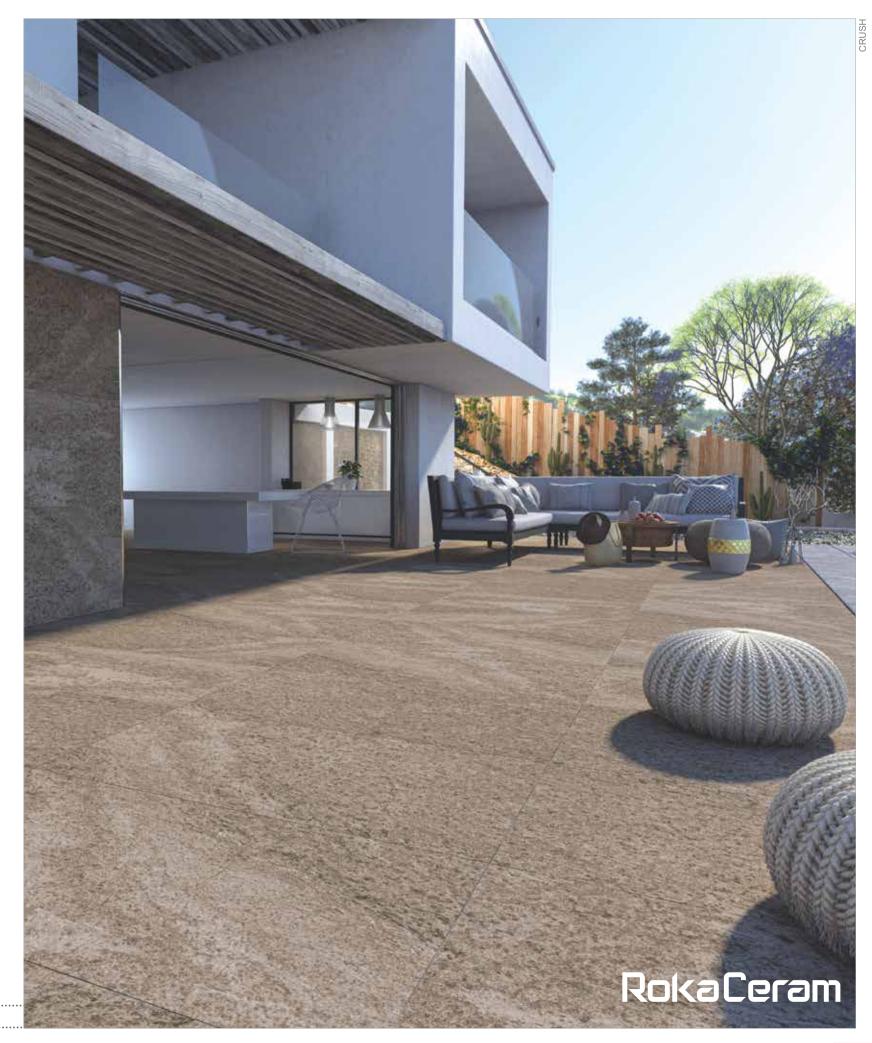

## SUGAR COLLECTION

The special effects of sugar are prepared by mixing two types of imported granules mixed at a given ratio depending on the surface requirement and applied on the surface through a new technology.

Transforming the entire look of a place is not that easy a task but it can be made easier by choosing the right tiles for the place. Sugar finish tiles can be the best choice if you're looking for some really high class and suave ones. These tiles have a unique grainy surface that makes them the most attractive thing in a room once you lay them down. Moreover, these tiles are resistant to stains and scratches so they don't even absorb moisture. These tiles have the ability to withstand heavy foot traffic and can even bear any kind of wear and tear. Not only this, these tiles have anti-skid properties which makes them less slippery and safe for houses where old aged people and children are living. These sugar finish floor tiles are an ideal choice for all kinds of places such as living rooms, swimming pools decks, porches, bedrooms, offices, bathrooms, backyards etc. Secondly, these tiles are made up of porcelain or vitrified body thus be assured that they are one of the most durable tiles available at **RokaCeram**.