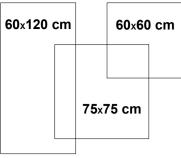

# **TECHNICAL CHART**

| Specifications             | Size     |          |           |           |
|----------------------------|----------|----------|-----------|-----------|
|                            | 75*75 cm | 60*60 cm | 60*120 cm | 20*120 cm |
| Thickness (mm)             | 11.5±0.1 | 11±0.1   | 11±0.1    | 11±0.1    |
| Weight of each Tile (kg)   | 13.5±0.5 | 8.5±0.5  | 17.5±0.5  | 5.5±0.5   |
| Tile per Carton (pcs)      | 3        | 4        | 2         | 5         |
| Weight of Carton (kg)      | 42±2     | 35±2     | 36±2      | 28±2      |
| Dimensions Size (cm)       | 75*75    | 60*60    | 60*120    | 20*120    |
| Cartons per Pallet (pcs)   | 40       | 36       | 60        | 54        |
| S.M per Carton (m2)        | 1.69     | 1.44     | 1.44      | 1.2       |
| S.M per Pallet (m2)        | 67.6     | 51.8     | 86.4      | 64.8      |
| Dimensions of Pallet (cm2) | 110*125  | 105*105  | 105*105   | 110*125   |