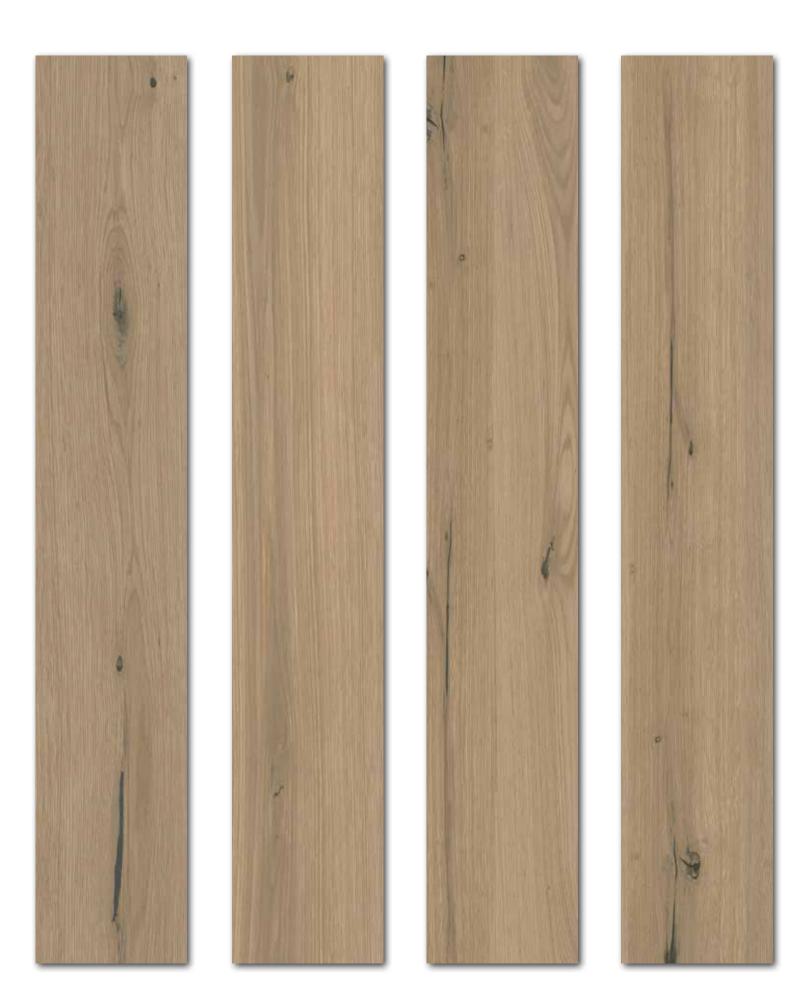

ROKACERAM, genuine ceramic parquet flooring.

How beautiful is it if nature steps into your house without being damaged? You look at the lines of every tree, you see the fast pace of life, and you realize that life is as short as these lines. Let's not kill the time.

To those for whom tradition is a part of existence and seek decor in their own colors and in the color of a tree. Apply Canto to modern spaces rooted in tradition.

Thanks to its native 1.1cm thickness, provides lightness and strength in all applications - even the ones you'd never even imagined.