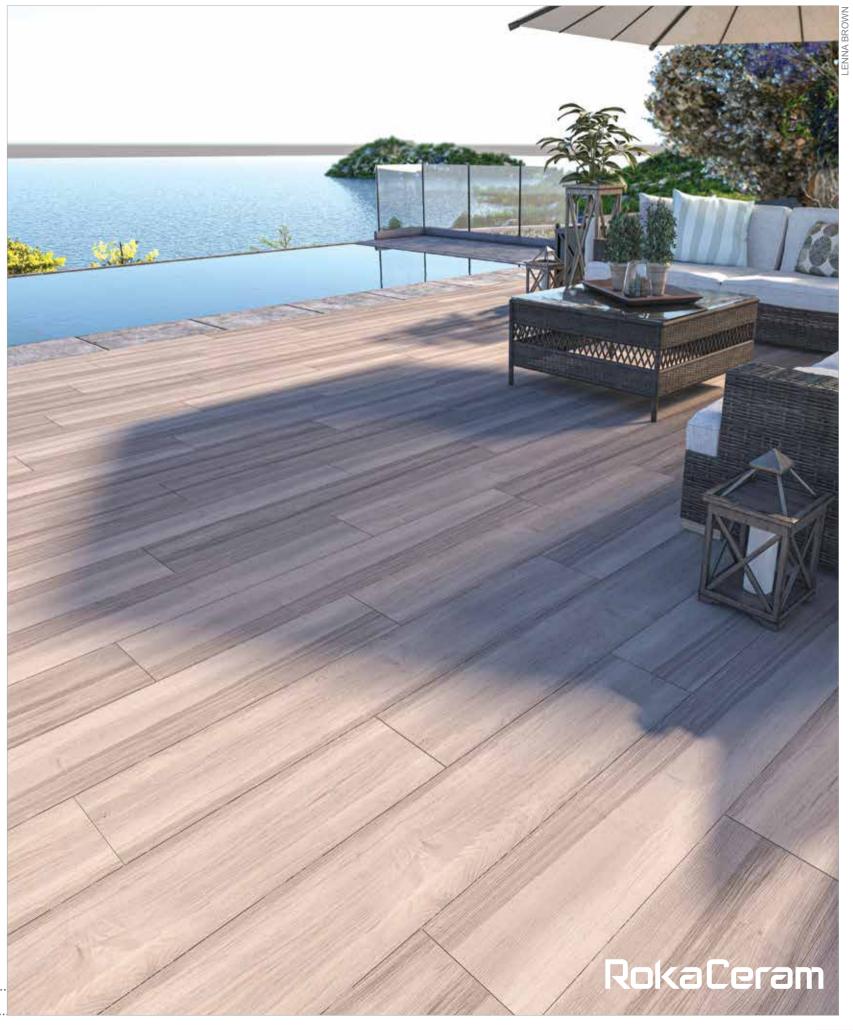

# **CARVING** COLLECTION

Wood is always the color of life, the color of nature; it robs your eyes' movement creating an image of idyllic alleys in your mind. If Lenna enters decor, it relives you from chaos.

Thanks to its native 1.1cm thickness, provides lightness and strength in all applications - even the ones you'd never even imagined.

Rokaceram offers unmatched project flexibility and the freedom to give concrete form to your ideas without being shackled by size.