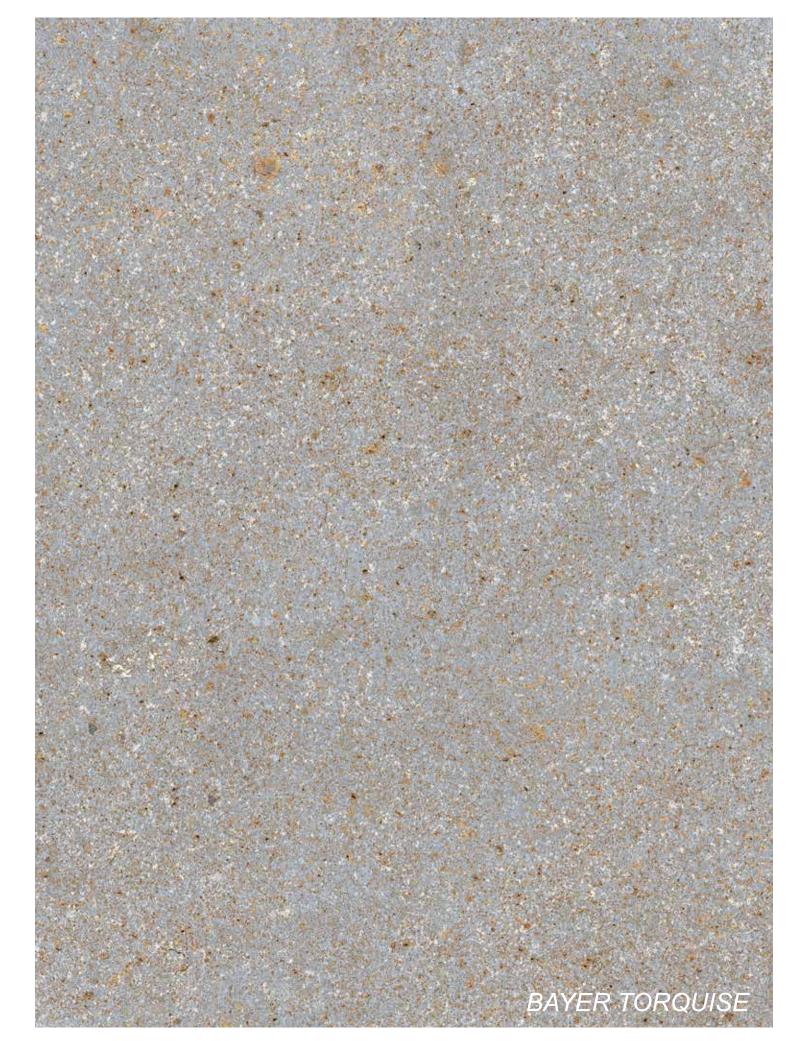

It breaks the color into parts and creates the dots which are neither fully attached nor entirely detached. It undergoes a variation, at times gray, at times beige, at times gold.

Thanks to its native 1.1cm thickness, provides lightness and strength in all applications - even the ones you'd never even imagined.