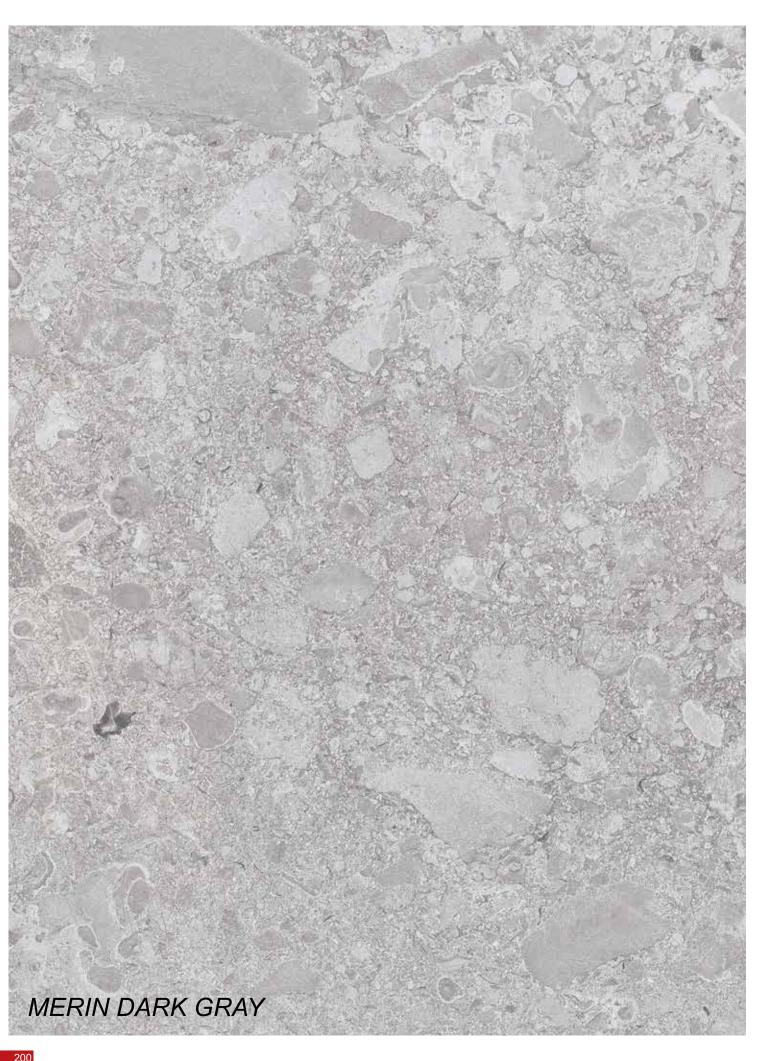

6 Faces

The aqua color, the superabundance, the parts all speak life and prosperity. The drops carry the sun inside and when moving, it throws light on the path. Merin is as elegant and tranquillizing as water.

Thanks to its native 1.1cm thickness, provides lightness and strength in all applications - even the ones you'd never even imagined.

Rokaceram offers unmatched project flexibility and the freedom to give concrete form to your ideas without being shackled by size.